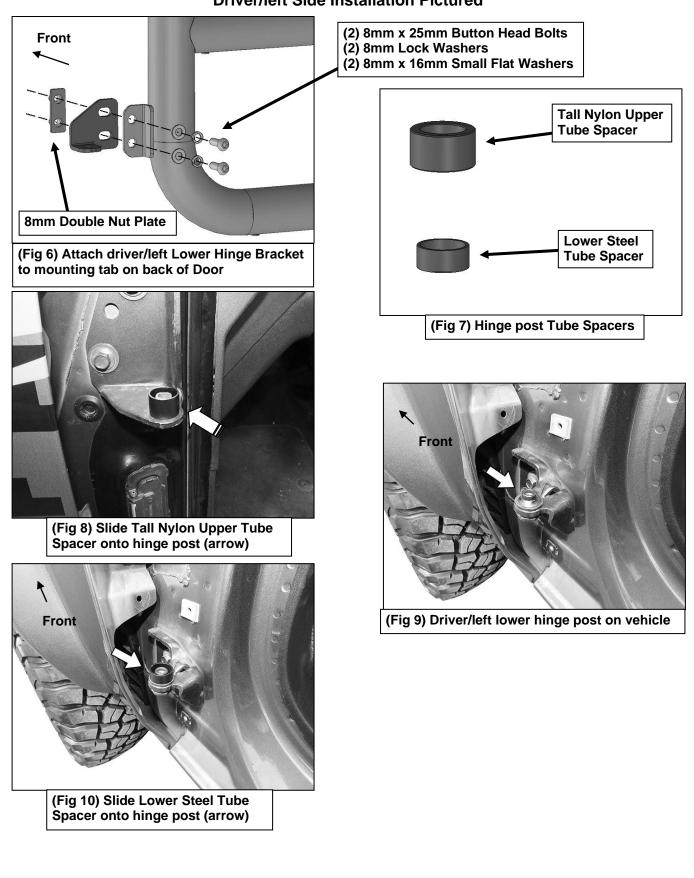

- Select the driver/left Latch Mounting Bracket. Attach the Bracket to the Door Assembly with the included (2) 6mm x 25mm Button Head Bolts, (4) 6mm Flat Washers and (2) 6mm Nylon Lock Nuts, (Figures 2 & 3). Do not fully tighten hardware at this time.
- Attach the driver/left Latch Assembly to the outside of the Mounting Bracket with the included (2) 6mm x 25mm Button Head Bolts, (2) 6mm Lock Washers and (2) 6mm Flat Washers, (Figure 4). Do not fully tighten hardware at this time.
- Select the driver/left Upper Hinge Assembly. Attach the Hinge Assembly to the outside of the mounting tab on the Door Assembly with the included (2) 8mm x 25mm Button Head Bolts, (2) 8mm Lock Washers, (2) 8mm Flat Washers and (1) 8mm Double Nut Plate, (Figure 5). Do not fully tighten hardware.
- Next, select the driver/left Lower Hinge Bracket. Attach the Bracket to the outside of the lower mounting tab on the Door Assembly with the included (2) 8mm x 25mm Button Head Bolts, (2) 8mm Lock Washers, (2) 8mm Flat Washers and (1) 8mm Double Nut Plate, (Figure 6). Do not fully tighten hardware.
- Select (1) Tall Nylon Upper Tube Spacer. Place the Tube Spacer over the sleeve in the upper hinge mount, (Figures 7 & 8). Select (1) Steel Lower Tube Spacer. Place the Tube Spacer over the lower hinge mount on the door frame, (Figures 7, 9 & 10).
- 9. Carefully hold the door in place over the hinges on the vehicle. Guide the Upper Hinge Pin down and into the hinge and Spacer. Secure the Hinge Pin to the hinge with (1) 6mm Flat Washer, (1) 6mm Lock Washer and (1) 6mm Hex Nut, (Figure 11). Leave Hex Nut loose.
- 10. Attach the bottom Hinge Bracket to the top of the lower hinge and Spacer with the included (1) 8mm x 25mm Hex Bolt, (1) 8mm Lock Washer and (1) 8mm x 25mm Flat Washer, (Figure 11). Do not fully tighten hardware at this time.
- **11.** Open and close the door a few times to center the hinge pins in the hinges. Center the Door assembly in the opening in the vehicle. Adjust as necessary and fully tighten Hinge to Door hardware only.
- 12. Place the included 6mm Flat Washers between the Rubber Bumper and the Tube Door to adjust the Door in or out as necessary, (Figures 12 & 13).
- 13. Adjust the position of the Latch assembly outward in the slots as far as possible. Snug but do not fully tighten hardware. Slowly close the door and check to see if the Latch is lined up with the center of the striker. Insert the included Thick and/or Thin Shims as necessary between the Latch and the Bracket to line up Latch with striker, (Figure 14).
- 14. Adjust the Latch up or down to line up with striker, (Figure 15). IMPORTANT: Make sure Latch will <u>fully close and open</u> properly before fully tightening Latch hardware. Check to see that the latch fully closes then gradually move the latch in toward the door to tighten up the door and fully tighten all hardware, (Figure 16).
- **15.** Once Door is fully adjusted, tighten the top 6mm Hex Nut and bottom 8mm Hex Bolt hardware on the Hinges until there is slight resistance in the door operation, **(Figures 17 & 18)**.
- **16.** Repeat **Steps 1—15** to install the passenger/right Door assembly.
- **17.** Do periodic inspections to the installation to make sure that all hardware is secure and tight.