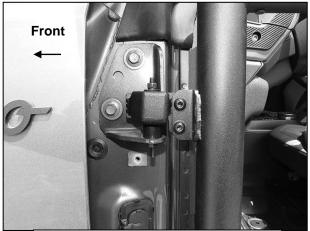

### **Driver/left Side Installation Pictured**

(Fig 15) Loosen hardware. Adjust Latch up or down to match striker

(Fig 17) Tighten hardware on Hinges (driver/left Upper Hinge pictured)

**Complete Installation** 