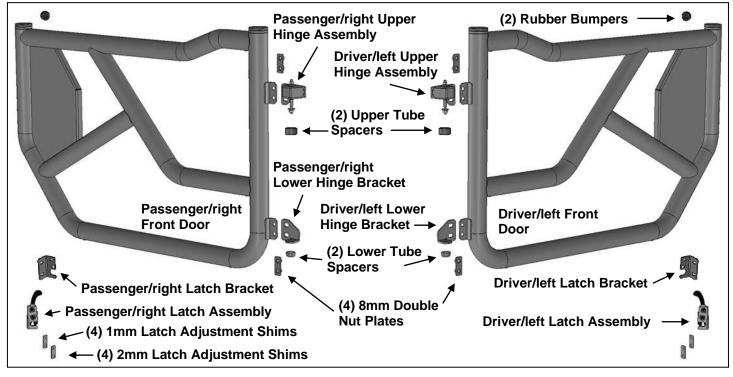

#### PARTS LIST:

| 1 | Driver/left Front Door               | 8  | 8mm x 25mm Button Head Bolts      |  |
|---|--------------------------------------|----|-----------------------------------|--|
| 1 | Passenger/right Front Door           | 2  | 8mm x 25mm Hex Bolts              |  |
| 1 | Driver/left Upper Hinge Assembly     | 2  | 8mm x 24mm x 2mm Flat Washers     |  |
| 1 | Passenger/right Upper Hinge Assembly | 8  | 8mm x 16mm x 1.6mm Flat Washers   |  |
| 1 | Driver/left Lower Hinge Assembly     | 10 | 8mm Lock Washers                  |  |
| 1 | Passenger/right Lower Hinge Assembly | 8  | 6mm x 25mm Button Head Bolts      |  |
| 2 | Rubber Bumpers                       | 20 | 6mm x 18mm x 1.5mm Flat Washers   |  |
| 1 | Driver/left Latch Assembly           | 6  | 6mm Lock Washers                  |  |
| 1 | Passenger/right Latch Assembly       | 4  | 6mm Nylon Lock Nuts               |  |
| 1 | Driver/left Latch Bracket            | 2  | 6mm Hex Nuts                      |  |
| 1 | Passenger/right Latch Bracket        | 2  | 4mm x 20mm Button Head Screws     |  |
| 4 | 1mm Latch Mounting Shims             | 2  | 4mm x 8.65mm x 0.8mm Flat Washers |  |
| 4 | 2mm Latch Mounting Shims             | 1  | 5mm Wrench                        |  |
| 2 | Tall Nylon Upper Tube Spacers        | 1  | 4mm Wrench                        |  |
| 2 | Steel Lower Tube Spacers             | 1  | 2.5mm Wrench                      |  |
| 4 | 8mm Double Nut Plates                |    |                                   |  |
|   |                                      |    |                                   |  |