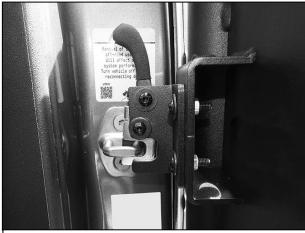

(Fig 16) Adjust Door and Latch assembly for proper operation before fully tightening hardware. Make sure door latch fully closes against striker

(Fig 18) Tighten hardware on Hinges (driver/left Lower Hinge pictured)