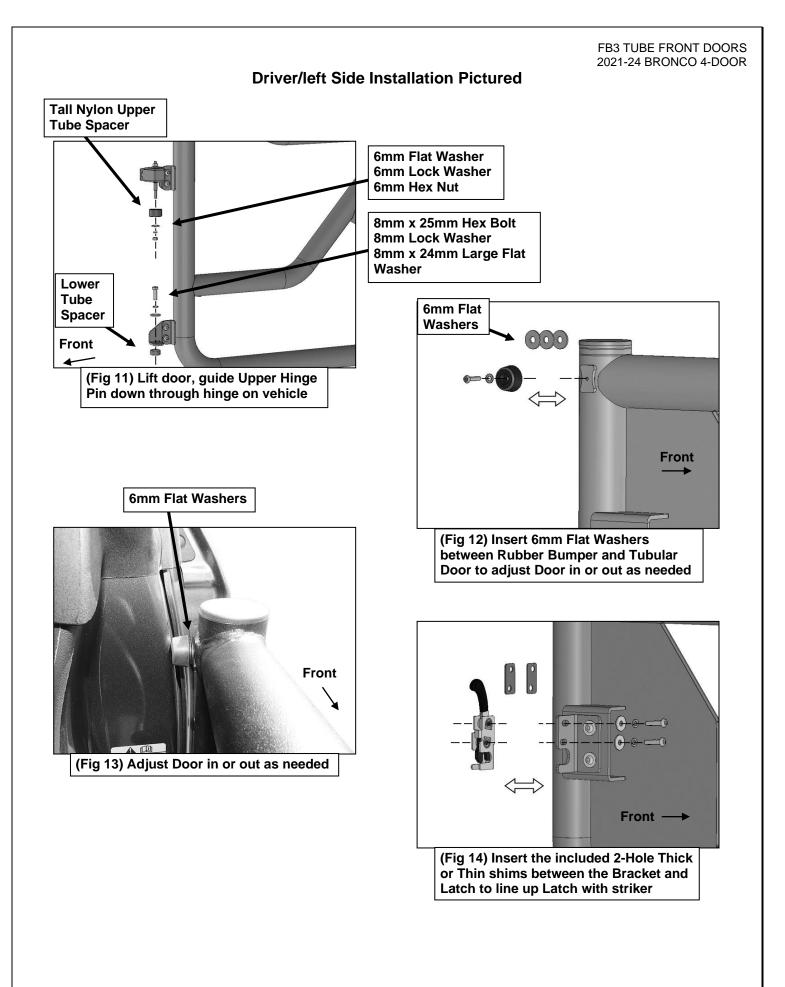

- Select the driver/left Latch Mounting Bracket. Attach the Bracket to the Door Assembly with the included (2) 6mm x 25mm Button Head Bolts, (4) 6mm Flat Washers and (2) 6mm Nylon Lock Nuts, (Figures 2 & 3). Do not fully tighten hardware at this time.
- Attach the driver/left Latch Assembly to the outside of the Mounting Bracket with the included (2) 6mm x 25mm Button Head Bolts, (2) 6mm Lock Washers and (2) 6mm Flat Washers, (Figure 4). Do not fully tighten hardware at this time.
- Select the driver/left Upper Hinge Assembly. Attach the Hinge Assembly to the outside of the mounting tab on the Door Assembly with the included (2) 8mm x 25mm Button Head Bolts, (2) 8mm Lock Washers, (2) 8mm Flat Washers and (1) 8mm Double Nut Plate, (Figure 5). Do not fully tighten hardware.
- Next, select the driver/left Lower Hinge Bracket. Attach the Bracket to the outside of the lower mounting tab on the Door Assembly with the included (2) 8mm x 25mm Button Head Bolts, (2) 8mm Lock Washers, (2) 8mm Flat Washers and (1) 8mm Double Nut Plate, (Figure 6). Do not fully tighten hardware.
- Select (1) Tall Nylon Upper Tube Spacer. Place the Tube Spacer over the sleeve in the upper hinge mount, (Figures 7 & 8). Select (1) Steel Lower Tube Spacer. Place the Tube Spacer over the lower hinge mount on the door frame, (Figures 7, 9 & 10).
- 9. Carefully hold the door in place over the hinges on the vehicle. Guide the Upper Hinge Pin down and into the hinge and Spacer. Secure the Hinge Pin to the hinge with (1) 6mm Flat Washer, (1) 6mm Lock Washer and (1) 6mm Hex Nut, (Figure 11). Leave Hex Nut loose.
- 10. Attach the bottom Hinge Bracket to the top of the lower hinge and Spacer with the included (1) 8mm x 25mm Hex Bolt, (1) 8mm Lock Washer and (1) 8mm x 25mm Flat Washer, (Figure 11). Do not fully tighten hardware at this time.
- **11.** Open and close the door a few times to center the hinge pins in the hinges. Center the Door assembly in the opening in the vehicle. Adjust as necessary and fully tighten Hinge to Door hardware only.
- 12. Place the included 6mm Flat Washers between the Rubber Bumper and the Tube Door to adjust the Door in or out as necessary, (Figures 12 & 13).
- 13. Adjust the position of the Latch assembly outward in the slots as far as possible. Snug but do not fully tighten hardware. Slowly close the door and check to see if the Latch is lined up with the center of the striker. Insert the included Thick and/or Thin Shims as necessary between the Latch and the Bracket to line up Latch with striker, (Figure 14).
- 14. Adjust the Latch up or down to line up with striker, (Figure 15). IMPORTANT: Make sure Latch will <u>fully close and open</u> properly before fully tightening Latch hardware. Check to see that the latch fully closes then gradually move the latch in toward the door to tighten up the door and fully tighten all hardware, (Figure 16).
- **15.** Once Door is fully adjusted, tighten the top 6mm Hex Nut and bottom 8mm Hex Bolt hardware on the Hinges until there is slight resistance in the door operation, **(Figures 17 & 18)**.
- **16.** Repeat **Steps 1—15** to install the passenger/right Door assembly.
- **17.** Do periodic inspections to the installation to make sure that all hardware is secure and tight.