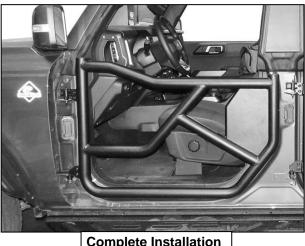

### **Driver/left Side Installation Pictured**

(Fig 15) Loosen hardware. Adjust Latch up or down to match striker

(Fig 17) Tighten hardware on Hinges (driver/left Upper Hinge pictured)

**Complete Installation** 