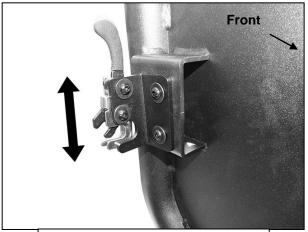

### PROCEDURE: REMOVE CONTENTS FROM BOX. VERIFY ALL PARTS ARE PRESENT. READ INSTRUCTIONS CAREFULLY BEFORE STARTING INSTALLATION. ASSISTANCE IS RECOMMENDED.

- 1. Start installation at the driver/left front door. Unplug the wiring harness leading to the door, (Figure 1).
- 2. Remove the hardware attaching the top and bottom hinges to the door frame and remove the door, (Figure 1). Refer to owner's manual for full door removal instructions.
- 3. Carefully unwrap the driver/left Tubular Door assembly. Select (1) Rubber Bumper. Attach the Rubber Bumper to the threaded hole in the top corner of the door with the included (1) 4mm Button Head Screw and (1) 4mm Flat Washers, (Figure 2). Do not fully tighten hardware at this time.