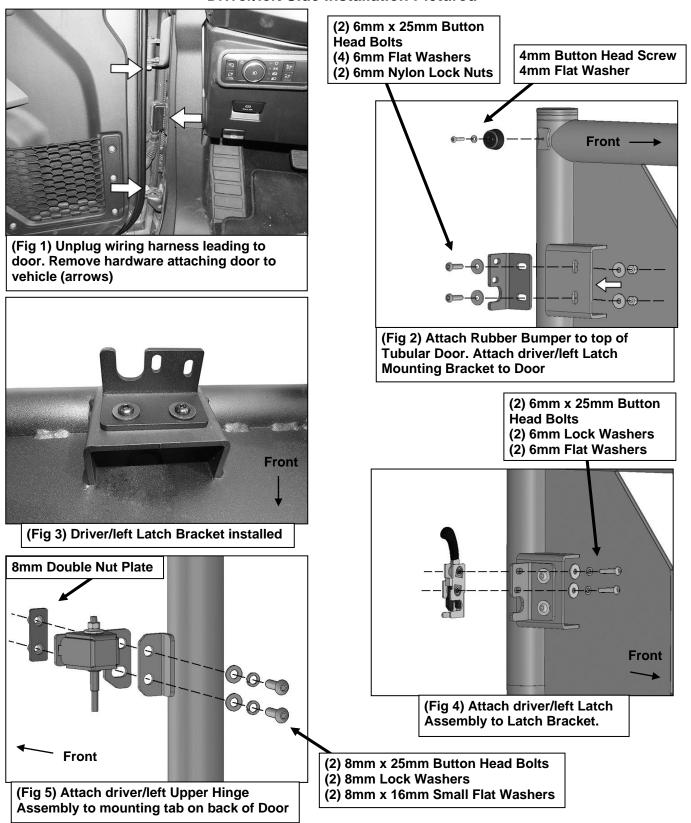

### PROCEDURE: REMOVE CONTENTS FROM BOX. VERIFY ALL PARTS ARE PRESENT. READ INSTRUCTIONS CAREFULLY BEFORE STARTING INSTALLATION. ASSISTANCE IS RECOMMENDED.

- 1. Start installation at the driver/left front door. Unplug the wiring harness leading to the door, (Figure 1).
- 2. Remove the hardware attaching the top and bottom hinges to the door frame and remove the door, (Figure 1). Refer to owner's manual for full door removal instructions.
- 3. Carefully unwrap the driver/left Tubular Door assembly. Select (1) Rubber Bumper. Attach the Rubber Bumper to the threaded hole in the top corner of the door with the included (1) 4mm Button Head Screw and (1) 4mm Flat Washers, (Figure 2). Do not fully tighten hardware at this time.

- Select the driver/left Latch Mounting Bracket. Attach the Bracket to the Door Assembly with the included (2) 6mm x 25mm Button Head Bolts, (4) 6mm Flat Washers and (2) 6mm Nylon Lock Nuts, (Figures 2 & 3). Do not fully tighten hardware at this time.
- Attach the driver/left Latch Assembly to the outside of the Mounting Bracket with the included (2) 6mm x 25mm Button Head Bolts, (2) 6mm Lock Washers and (2) 6mm Flat Washers, (Figure 4). Do not fully tighten hardware at this time.
- Select the driver/left Upper Hinge Assembly. Attach the Hinge Assembly to the outside of the mounting tab on the Door Assembly with the included (2) 8mm x 25mm Button Head Bolts, (2) 8mm Lock Washers, (2) 8mm Flat Washers and (1) 8mm Double Nut Plate, (Figure 5). Do not fully tighten hardware.
- Next, select the driver/left Lower Hinge Bracket. Attach the Bracket to the outside of the lower mounting tab on the Door Assembly with the included (2) 8mm x 25mm Button Head Bolts, (2) 8mm Lock Washers, (2) 8mm Flat Washers and (1) 8mm Double Nut Plate, (Figure 6). Do not fully tighten hardware.
- Select (1) Tall Nylon Upper Tube Spacer. Place the Tube Spacer over the sleeve in the upper hinge mount, (Figures 7 & 8). Select (1) Steel Lower Tube Spacer. Place the Tube Spacer over the lower hinge mount on the door frame, (Figures 7, 9 & 10).
- 9. Carefully hold the door in place over the hinges on the vehicle. Guide the Upper Hinge Pin down and into the hinge and Spacer. Secure the Hinge Pin to the hinge with (1) 6mm Flat Washer, (1) 6mm Lock Washer and (1) 6mm Hex Nut, (Figure 11). Leave Hex Nut loose.
- 10. Attach the bottom Hinge Bracket to the top of the lower hinge and Spacer with the included (1) 8mm x 25mm Hex Bolt, (1) 8mm Lock Washer and (1) 8mm x 25mm Flat Washer, (Figure 11). Do not fully tighten hardware at this time.
- **11.** Open and close the door a few times to center the hinge pins in the hinges. Center the Door assembly in the opening in the vehicle. Adjust as necessary and fully tighten Hinge to Door hardware only.
- 12. Place the included 6mm Flat Washers between the Rubber Bumper and the Tube Door to adjust the Door in or out as necessary, (Figures 12 & 13).
- 13. Adjust the position of the Latch assembly outward in the slots as far as possible. Snug but do not fully tighten hardware. Slowly close the door and check to see if the Latch is lined up with the center of the striker. Insert the included Thick and/or Thin Shims as necessary between the Latch and the Bracket to line up Latch with striker, (Figure 14).
- 14. Adjust the Latch up or down to line up with striker, (Figure 15). IMPORTANT: Make sure Latch will <u>fully close and open</u> properly before fully tightening Latch hardware. Check to see that the latch fully closes then gradually move the latch in toward the door to tighten up the door and fully tighten all hardware, (Figure 16).
- **15.** Once Door is fully adjusted, tighten the top 6mm Hex Nut and bottom 8mm Hex Bolt hardware on the Hinges until there is slight resistance in the door operation, **(Figures 17 & 18)**.
- **16.** Repeat **Steps 1—15** to install the passenger/right Door assembly.
- **17.** Do periodic inspections to the installation to make sure that all hardware is secure and tight.