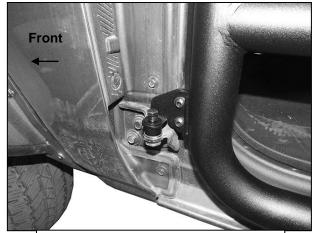

- Select the driver/left Latch Mounting Bracket. Attach the Bracket to the Door Assembly with the included (2) 6mm x 25mm Button Head Bolts, (4) 6mm Flat Washers and (2) 6mm Nylon Lock Nuts, (Figures 2 & 3). Do not fully tighten hardware at this time.
- Attach the driver/left Latch Assembly to the outside of the Mounting Bracket with the included (2) 6mm x 25mm Button Head Bolts, (2) 6mm Lock Washers and (2) 6mm Flat Washers, (Figure 4). Do not fully tighten hardware at this time.
- Select the driver/left Upper Hinge Assembly. Attach the Hinge Assembly to the outside of the mounting tab on the Door Assembly with the included (2) 8mm x 25mm Button Head Bolts, (2) 8mm Lock Washers, (2) 8mm Flat Washers and (1) 8mm Double Nut Plate, (Figure 5). Do not fully tighten hardware.
- Next, select the driver/left Lower Hinge Bracket. Attach the Bracket to the outside of the lower mounting tab on the Door Assembly with the included (2) 8mm x 25mm Button Head Bolts, (2) 8mm Lock Washers, (2) 8mm Flat Washers and (1) 8mm Double Nut Plate, (Figure 6). Do not fully tighten hardware.
- Select (1) Tall Nylon Upper Tube Spacer. Place the Tube Spacer over the sleeve in the upper hinge mount, (Figures 7 & 8). Select (1) Steel Lower Tube Spacer. Place the Tube Spacer over the lower hinge mount on the door frame, (Figures 7, 9 & 10).
- 9. Carefully hold the door in place over the hinges on the vehicle. Guide the Upper Hinge Pin down and into the hinge and Spacer. Secure the Hinge Pin to the hinge with (1) 6mm Flat Washer, (1) 6mm Lock Washer and (1) 6mm Hex Nut, (Figure 11). Leave Hex Nut loose.
- 10. Attach the bottom Hinge Bracket to the top of the lower hinge and Spacer with the included (1) 8mm x 25mm Hex Bolt, (1) 8mm Lock Washer and (1) 8mm x 25mm Flat Washer, (Figure 11). Do not fully tighten hardware at this time.
- **11.** Open and close the door a few times to center the hinge pins in the hinges. Center the Door assembly in the opening in the vehicle. Adjust as necessary and fully tighten Hinge to Door hardware only.
- 12. Place the included 6mm Flat Washers between the Rubber Bumper and the Tube Door to adjust the Door in or out as necessary, (Figures 12 & 13).
- 13. Adjust the position of the Latch assembly outward in the slots as far as possible. Snug but do not fully tighten hardware. Slowly close the door and check to see if the Latch is lined up with the center of the striker. Insert the included Thick and/or Thin Shims as necessary between the Latch and the Bracket to line up Latch with striker, (Figure 14).
- 14. Adjust the Latch up or down to line up with striker, (Figure 15). IMPORTANT: Make sure Latch will <u>fully close and open</u> properly before fully tightening Latch hardware. Check to see that the latch fully closes then gradually move the latch in toward the door to tighten up the door and fully tighten all hardware, (Figure 16).
- **15.** Once Door is fully adjusted, tighten the top 6mm Hex Nut and bottom 8mm Hex Bolt hardware on the Hinges until there is slight resistance in the door operation, **(Figures 17 & 18)**.
- **16.** Repeat **Steps 1—15** to install the passenger/right Door assembly.
- **17.** Do periodic inspections to the installation to make sure that all hardware is secure and tight.