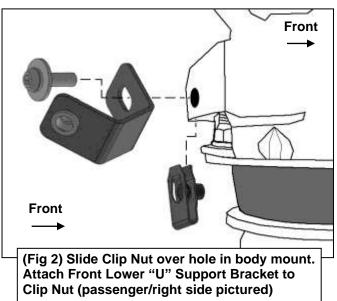

## REMOVE CONTENTS FROM BOX. VERIFY ALL PARTS ARE PRESENT. READ INSTRUCTIONS CAREFULLY. ASSISTANCE IS RECOMMENDED.

- Start installation on the passenger/right side of the vehicle. Locate the front body mount, (Figure 1). Slide (1) 6mm Clip Nut onto the steel mount. Line up the Nut with the rear facing hole in the side of the steel mount, (Figures 1 & 2).
- Select (1) Front Lower "U" Support Bracket. Attach the Bracket to the Clip Nut with (1) 6mm Combo Bolt, (Figures 2 & 3). Rotate the Bracket so that the Threaded Nut is facing outward. Snug but do not fully tighten at this time.
- Next, locate the (2) fender supports attached to the side of the body panel, (Figure 4). Select (1) Front Upper Short "L" Support Bracket, (Figure 5). Attach the Bracket to the hole in the bottom of the front support with (1) 6mm x 15mm Button Head Bolt, (2) 6mm x 12mm Small Flat Washers, (1) 6mm Lock Washer and (1) 6mm Hex Nut, (Figure 9). Leave loose.
- 4. Move to the rear fender support. Repeat Step 2 to attach the longer Rear Upper "L" Support Bracket to the rear fender support, (Figures 5 & 10). Do not fully tighten hardware.

## Front (Fig 3) Attach Front Lower "U" Support Bracket to Clip Nut with (1) 6mm Combo Bolt (arrow) Front (2) 6mm x 15mm Button Head Bolts (4) 6mm x 12mm Flat Washers (2) 6mm Lock Washers (2) 6mm Hex Nuts (Fig 4) Locate top mounting locations on bottom of fender supports (arrows) **Temporarily remove** Front Short "L" bolt attaching fender Support Bracket to lower body panel Front Rear Long "L" Support Bracket (Fig 5) Attach Top Support Brackets to bottom of fender supports (Fig 4) (Fig 6) Passenger/right mounting location for Rear "Z" Support Bracket. Remove plastic cover if