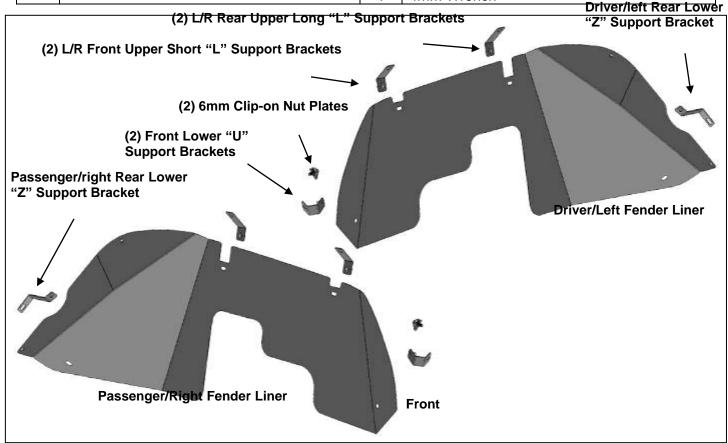

## 1PAIR FRONT FENDER LINERS 18-21 JEEP WRANGLER JL 2 AND 4-DOOR (Incl. 2020 diesel engine & Excl. plug-in hybrid models) 20-21 JEEP GLADIATOR

| PARTS LIST: |   |                                            |    |                                        |
|-------------|---|--------------------------------------------|----|----------------------------------------|
| [           | 1 | Driver/Left Fender Liner                   | 2  | 6-1.0mm Clip Nuts                      |
|             | 1 | Passenger/Right Fender Liner               | 16 | 6-1.0mm x 20mm Button Head Combo Bolts |
|             | 2 | Front Lower "U" Support Brackets           | 4  | 6-1.0mm x 15mm Button Head Bolts       |
| [           | 2 | Front Upper Short "L" Support Bracket      | 2  | 6mm x 18mm x 1.6mm Flat Washers        |
| [           | 2 | Rear Upper Long "L" Support Bracket        | 8  | 6mm x 12mm x 1.6mm Flat Washers        |
|             | 1 | Driver/left Rear Lower "Z" Support Bracket | 4  | 6mm Lock Washers                       |
|             | 1 | Passenger/right Lower "Z" Support Bracket  | 6  | 6mm Hex Nuts                           |
| ſ           |   |                                            | 1  | 4mm Wrench                             |