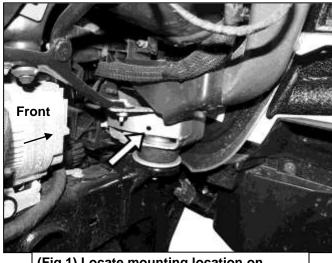

## REMOVE CONTENTS FROM BOX. VERIFY ALL PARTS ARE PRESENT. READ INSTRUCTIONS CAREFULLY. ASSISTANCE IS RECOMMENDED.

- Start installation on the passenger/right side of the vehicle. Locate the front body mount, (Figure 1). Slide (1) 6mm Clip Nut onto the steel mount. Line up the Nut with the rear facing hole in the side of the steel mount, (Figures 1 & 2).
- Select (1) Front Lower "U" Support Bracket. Attach the Bracket to the Clip Nut with (1) 6mm Combo Bolt, (Figures 2 & 3). Rotate the Bracket so that the Threaded Nut is facing outward. Snug but do not fully tighten at this time.
- Next, locate the (2) fender supports attached to the side of the body panel, (Figure 4). Select (1) Front Upper Short "L" Support Bracket, (Figure 5). Attach the Bracket to the hole in the bottom of the front support with (1) 6mm x 15mm Button Head Bolt, (2) 6mm x 12mm Small Flat Washers, (1) 6mm Lock Washer and (1) 6mm Hex Nut, (Figure 9). Leave loose.
- 4. Move to the rear fender support. Repeat Step 2 to attach the longer Rear Upper "L" Support Bracket to the rear fender support, (Figures 5 & 10). Do not fully tighten hardware.

## Passenger/right Side Installation Pictured

(Fig 1) Locate mounting location on passenger/right front body mount (arrow)