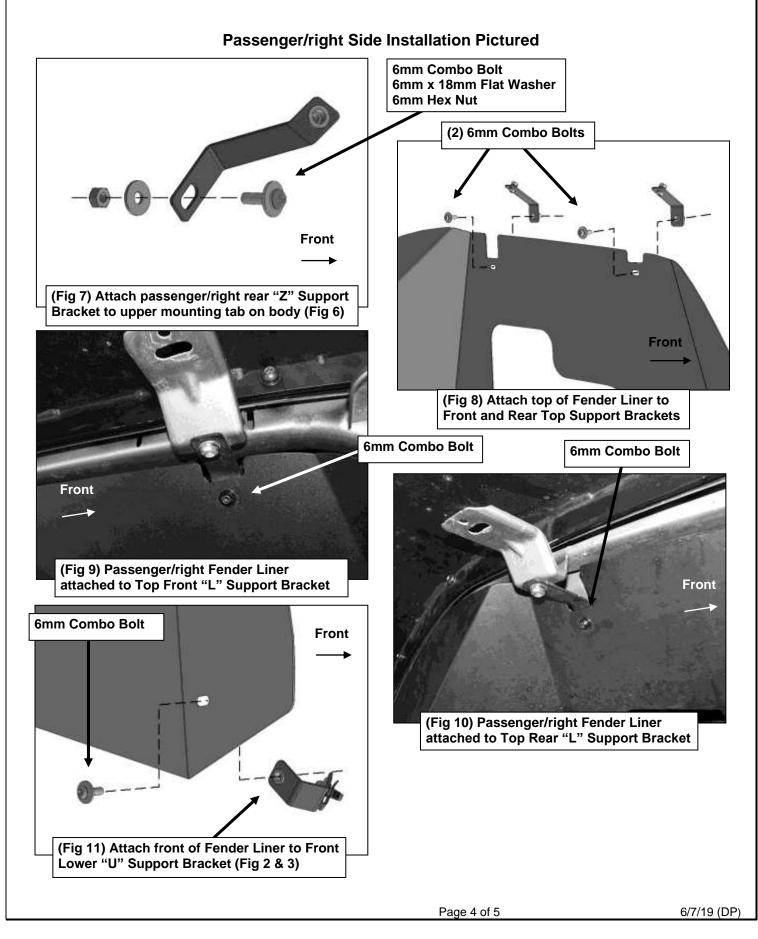

## REMOVE CONTENTS FROM BOX. VERIFY ALL PARTS ARE PRESENT. READ INSTRUCTIONS CAREFULLY. ASSISTANCE IS RECOMMENDED.

- Start installation on the passenger/right side of the vehicle. Locate the front body mount, (Figure 1). Slide (1) 6mm Clip Nut onto the steel mount. Line up the Nut with the rear facing hole in the side of the steel mount, (Figures 1 & 2).
- Select (1) Front Lower "U" Support Bracket. Attach the Bracket to the Clip Nut with (1) 6mm Combo Bolt, (Figures 2 & 3). Rotate the Bracket so that the Threaded Nut is facing outward. Snug but do not fully tighten at this time.
- Next, locate the (2) fender supports attached to the side of the body panel, (Figure 4). Select (1) Front Upper Short "L" Support Bracket, (Figure 5). Attach the Bracket to the hole in the bottom of the front support with (1) 6mm x 15mm Button Head Bolt, (2) 6mm x 12mm Small Flat Washers, (1) 6mm Lock Washer and (1) 6mm Hex Nut, (Figure 9). Leave loose.
- 4. Move to the rear fender support. Repeat Step 2 to attach the longer Rear Upper "L" Support Bracket to the rear fender support, (Figures 5 & 10). Do not fully tighten hardware.

#### 18-21 JEEP WRANGLER JL 2 AND 4-DOOR (Incl. 2020 diesel engine & Excl. plug-in hybrid models) 20-21 JEEP GLADIATOR

- 5. Continue along the body to the rear mounting location for the outer fender. Remove the plastic clip attaching the top of the cover if attached, (Figure 6). Select the passenger/right Rear Lower "Z" Support Bracket, (Figure 7). Attach the Support Bracket over the upper mounting hole in the cover or directly to the tab on the body with the included (1) 6mm Combo Bolt, (1) 6mm x 18mm Large Flat Washer and (1) 6mm Hex Nut, (Figures 7, 14 & 15). Leave loose.
- 6. Select the passenger/right Fender Liner. Insert the Fender Liner into position. **NOTE**: It may be easier to install the Fender Liner with the vehicle raised up and/or front tire removed. Insert the back portion of the Fender Liner behind the body panel.
- 7. Attach the Fender Liner to the (2) Top Support Brackets with the included (2) 6mm Combo Bolts, (Figures 8–10). Do not fully tighten hardware.
- 8. Line up the threaded insert in the Lower Front "U" Support Bracket with the back of the mounting hole in the forward end of the Liner. Attach the front of the Fender Liner to the Bracket, (see **Step 1**), with (1) 6mm Combo Bolt, **(Figures 11 & 12)**. Do not fully tighten hardware.
- **9.** Locate the top rear mounting location on the Fender Liner and body panel. Line up the threaded insert in the Liner with the hole in the body panel. Attach the Liner to the body panel with (1) 6mm Combo Bolt, **(Figure 13)**. Do not tighten hardware.
- 10. Move to the rear mounting location. Line up the threaded insert in the Liner with the mounting hole in the body and fender. Insert (1) Combo Bolt through the fender, the body and into the threaded insert in the Liner, (Figures 14 & 15).
- 11. Attach the Liner to the "Z" Support Bracket with (1) 6mm Combo Bolt, (Figures 14 & 15).
- 12. Adjust the location of all Brackets and the Liner then fully tighten first the mounting hardware for the Brackets, then tighten all hardware attaching the Fender Liner. **DO NOT** fully tighten fender liner hardware until after all Brackets have been adjusted and fully tightened.
- **13.** Repeat **Steps 1—12** for driver/left side Fender Liner installation.
- 14. Do periodic inspections to the installation to make sure that all hardware is secure and tight.

## Front (Fig 3) Attach Front Lower "U" Support Bracket to Clip Nut with (1) 6mm Combo Bolt (arrow) Front (2) 6mm x 15mm Button Head Bolts (4) 6mm x 12mm Flat Washers (2) 6mm Lock Washers (2) 6mm Hex Nuts (Fig 4) Locate top mounting locations on bottom of fender supports (arrows) **Temporarily remove** Front Short "L" bolt attaching fender Support Bracket to lower body panel Front Rear Long "L" Support Bracket (Fig 5) Attach Top Support Brackets to bottom of fender supports (Fig 4) (Fig 6) Passenger/right mounting location for Rear "Z" Support Bracket. Remove plastic cover if