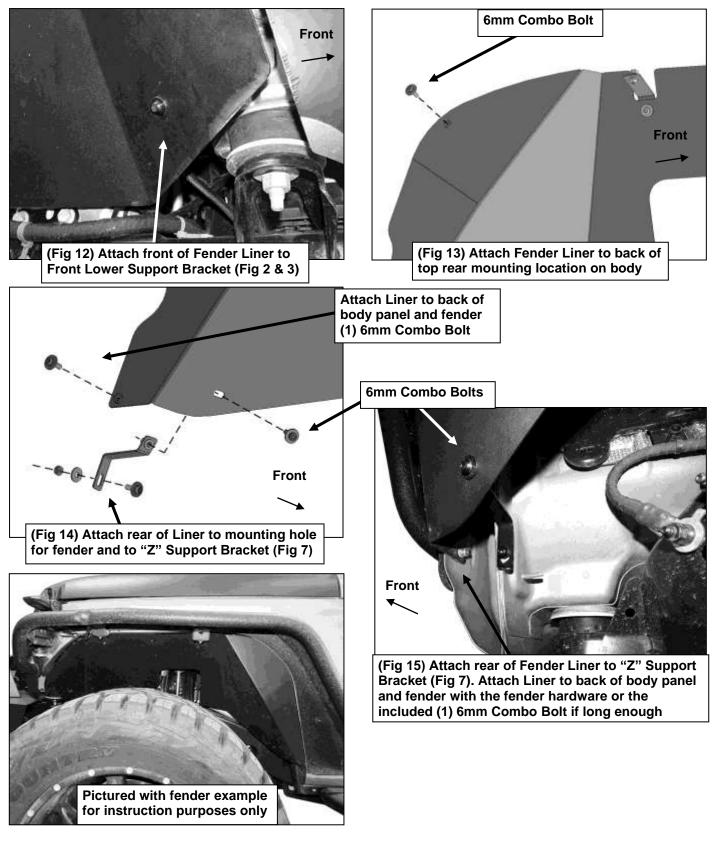

#### 18-21 JEEP WRANGLER JL 2 AND 4-DOOR (Incl. 2020 diesel engine & Excl. plug-in hybrid models) 20-21 JEEP GLADIATOR

- 5. Continue along the body to the rear mounting location for the outer fender. Remove the plastic clip attaching the top of the cover if attached, (Figure 6). Select the passenger/right Rear Lower "Z" Support Bracket, (Figure 7). Attach the Support Bracket over the upper mounting hole in the cover or directly to the tab on the body with the included (1) 6mm Combo Bolt, (1) 6mm x 18mm Large Flat Washer and (1) 6mm Hex Nut, (Figures 7, 14 & 15). Leave loose.
- 6. Select the passenger/right Fender Liner. Insert the Fender Liner into position. **NOTE**: It may be easier to install the Fender Liner with the vehicle raised up and/or front tire removed. Insert the back portion of the Fender Liner behind the body panel.
- 7. Attach the Fender Liner to the (2) Top Support Brackets with the included (2) 6mm Combo Bolts, (Figures 8–10). Do not fully tighten hardware.
- 8. Line up the threaded insert in the Lower Front "U" Support Bracket with the back of the mounting hole in the forward end of the Liner. Attach the front of the Fender Liner to the Bracket, (see **Step 1**), with (1) 6mm Combo Bolt, **(Figures 11 & 12)**. Do not fully tighten hardware.
- **9.** Locate the top rear mounting location on the Fender Liner and body panel. Line up the threaded insert in the Liner with the hole in the body panel. Attach the Liner to the body panel with (1) 6mm Combo Bolt, **(Figure 13)**. Do not tighten hardware.
- 10. Move to the rear mounting location. Line up the threaded insert in the Liner with the mounting hole in the body and fender. Insert (1) Combo Bolt through the fender, the body and into the threaded insert in the Liner, (Figures 14 & 15).
- 11. Attach the Liner to the "Z" Support Bracket with (1) 6mm Combo Bolt, (Figures 14 & 15).
- 12. Adjust the location of all Brackets and the Liner then fully tighten first the mounting hardware for the Brackets, then tighten all hardware attaching the Fender Liner. **DO NOT** fully tighten fender liner hardware until after all Brackets have been adjusted and fully tightened.
- **13.** Repeat **Steps 1—12** for driver/left side Fender Liner installation.
- 14. Do periodic inspections to the installation to make sure that all hardware is secure and tight.