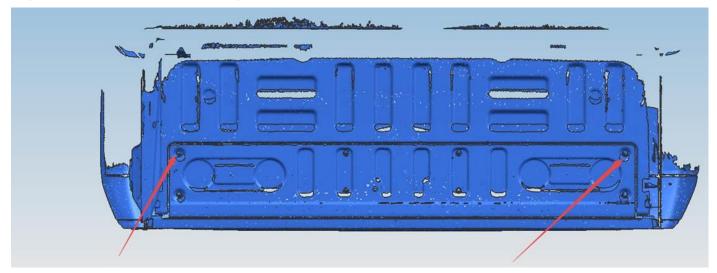

## **INSTALLATION PICTURE**

The instruction for TAILGATE SEAT MATE is easy.

Step 1: Remove the factory bolt and keep them.

Step 2: Put the seat mat on tailgate and adjust the seat mat in appropriate location, install it with factory bolt and lock tighten.