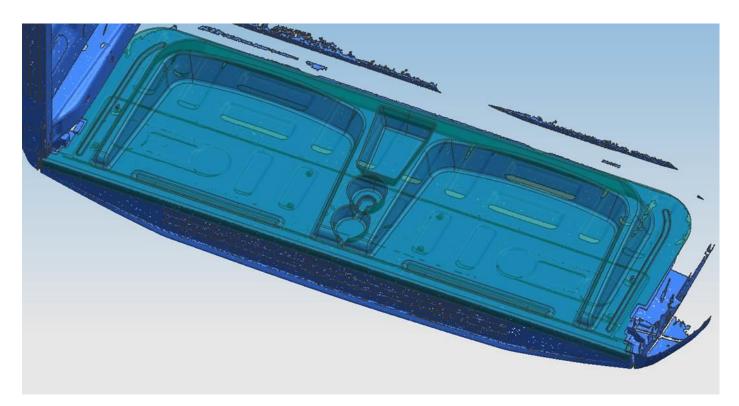

## **INSTALLATION PICTURE**

The instruction for TAILGATE SEAT MATE is easy.

Step 1: Remove the factory bolt and keep them.

Step 2: Put the seat mat on tailgate and adjust the seat mat in appropriate location, install it with factory bolt and lock tighten.

Installation. Completed.

Disclaimer: Caused due to improper installation initiates some related problem and losses, are beyond our company's quality assurance.