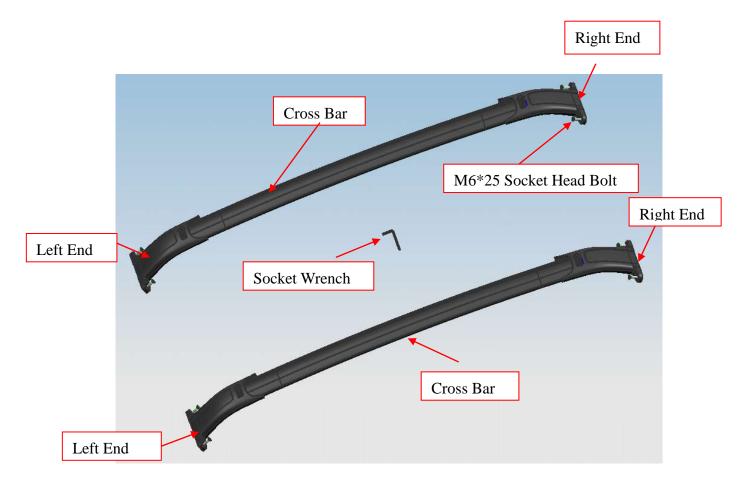

## PART LIST

|   | NO. | NAME          | QTY | REMARK  | NO. | NAME                | QTY | REMARK    |
|---|-----|---------------|-----|---------|-----|---------------------|-----|-----------|
| ſ | 1   | Cross Bar     | 2   |         | 2   | Hexagon Socket Bolt | 8   | 45# M6*25 |
| ſ | 3   | Socket Wrench | 1   | 45# S=4 |     |                     |     |           |

## **INSTALLATION PICTURE**

Disclaimer: Caused due to improper installation initiates some related problem and losses, are beyond our company's quality assurance.