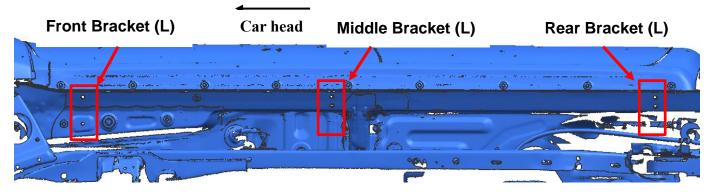

## **Installation Steps**

STEP1: Verify all parts are present.

STEP2: Find the corresponding bracket installation positions under the vehicle as below figures shown. (below figures are show the left side of the vehicle)

STEP4: Adjust the running board to the appropriate position, then tighten up all the standard parts. The installation position and manner of the left side brackets are the same as that of the right side.