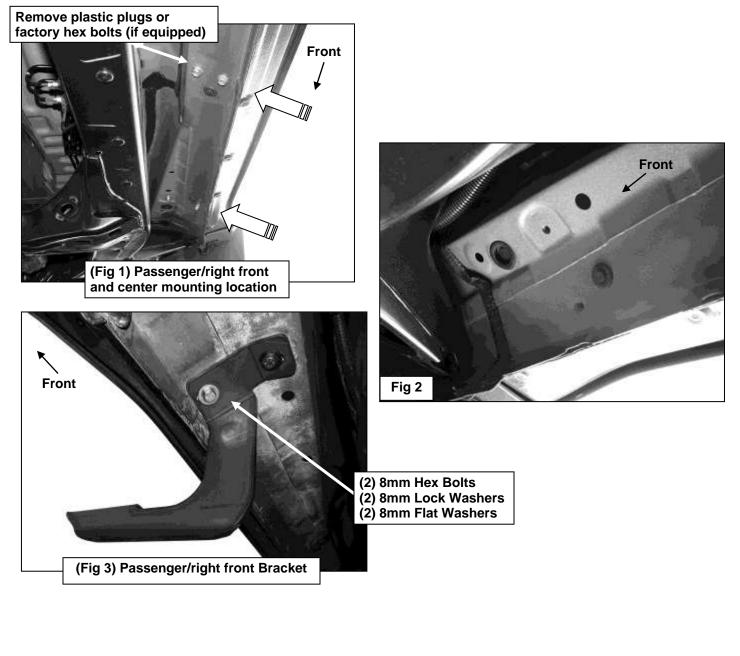

## **PROCEDURE:**

- 1. REMOVE CONTENTS FROM BOX. VERIFY ALL PARTS ARE PRESENT. READ INSTRUCTIONS CAREFULLY. USE ILLUSTRATION TO IDENTIFY BRACKETS AND RUNNING BOARDS.
- Starting on the passenger side front of the vehicle, remove the plastic plugs or hex bolts covering the (2) threaded holes in the body panel, (Figures 1 & 2). Select the passenger side front Mounting Bracket, (Figure 3). Attach the Bracket to the vehicle using the included (2) 8mm x 25mm Hex Bolts, (2) 8mm Lock Washers and (2) 8mm Flat Washers. Do not tighten hardware at this time.
- Next, select the passenger side center Mounting Bracket, (with notch-Figure 4). IMPORTANT: The Center, (with notch), and Rear Brackets look similar but each one is unique. Use the picture above and Figure 4 to help identify each Bracket. Repeat Step 2 to install the center Mounting Bracket, (Figure 5). NOTE: The Tundra has (4) mounting locations along the bottom of the body. Installation will use the 1st, 2nd and 4th mounting locations only for the Running Board Brackets.
- 4. Continue to the last mounting location at the back of the cab, (Figure 6). Repeat Step 2 to install the passenger side rear Bracket, (Figures 4 & 7). When properly installed, the cradles on the front and center Brackets will face the rear, the rear Bracket only will face forward.
- 5. Once all (3) Brackets have been fully installed, select the passenger side Running Board.
- 6. Place the Running Board on top of the Brackets. Locate the channels in the bottom of the Running Board. Select (3) 6mm Double Bolt Plates. Insert the Bolt Plates into the channels in the bottom of the Running Board closest to the Brackets, (Figure 8). Lift the Running Board up and guide the studs down through the Brackets.