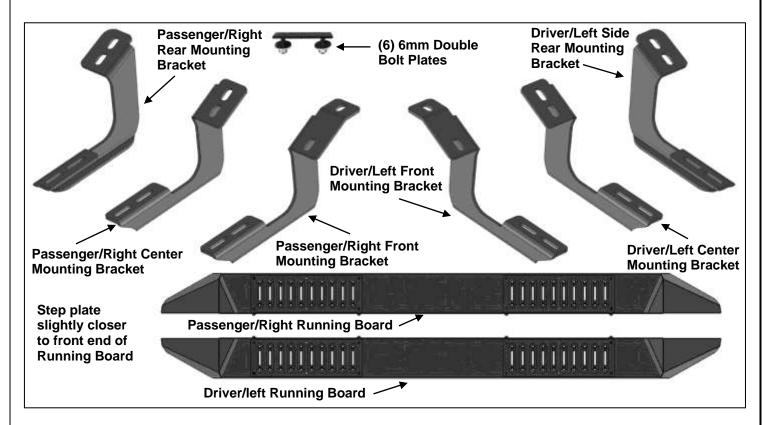

#### PARTS LIST:

| 1  | Driver/Left Front Mounting Bracket      | 12 | 8-1.25 x 25mm Hex Bolt           |
|----|-----------------------------------------|----|----------------------------------|
| 1  | Passenger/Right Front Mounting Bracket  | 12 | 8mm x 28mm OD x 3mm Flat Washers |
| 1  | Driver/Left Center Mounting Bracket     | 12 | 8mm Lock Washers                 |
| 1  | Passenger/Right Center Mounting Bracket | 6  | 6mm Double Bolt Plates           |
| 1  | Driver/Left Rear Mounting Bracket       | 12 | 6mm x 22mm OD x 2mm Flat Washers |
| 1  | Passenger/Right Rear Mounting Bracket   | 12 | 6mm Lock Washers                 |
| 12 | 6mm Hex Nuts                            |    |                                  |

## **PROCEDURE:**

- 1. REMOVE CONTENTS FROM BOX. VERIFY ALL PARTS ARE PRESENT. READ INSTRUCTIONS CAREFULLY. USE ILLUSTRATION TO IDENTIFY BRACKETS AND RUNNING BOARDS.
- Starting on the passenger side front of the vehicle, remove the plastic plugs or hex bolts covering the (2) threaded holes in the body panel, (Figures 1 & 2). Select the passenger side front Mounting Bracket, (Figure 3). Attach the Bracket to the vehicle using the included (2) 8mm x 25mm Hex Bolts, (2) 8mm Lock Washers and (2) 8mm Flat Washers. Do not tighten hardware at this time.
- Next, select the passenger side center Mounting Bracket, (with notch-Figure 4). IMPORTANT: The Center, (with notch), and Rear Brackets look similar but each one is unique. Use the picture above and Figure 4 to help identify each Bracket. Repeat Step 2 to install the center Mounting Bracket, (Figure 5). NOTE: The Tundra has (4) mounting locations along the bottom of the body. Installation will use the 1st, 2nd and 4th mounting locations only for the Running Board Brackets.
- 4. Continue to the last mounting location at the back of the cab, (Figure 6). Repeat Step 2 to install the passenger side rear Bracket, (Figures 4 & 7). When properly installed, the cradles on the front and center Brackets will face the rear, the rear Bracket only will face forward.
- 5. Once all (3) Brackets have been fully installed, select the passenger side Running Board.
- 6. Place the Running Board on top of the Brackets. Locate the channels in the bottom of the Running Board. Select (3) 6mm Double Bolt Plates. Insert the Bolt Plates into the channels in the bottom of the Running Board closest to the Brackets, (Figure 8). Lift the Running Board up and guide the studs down through the Brackets.