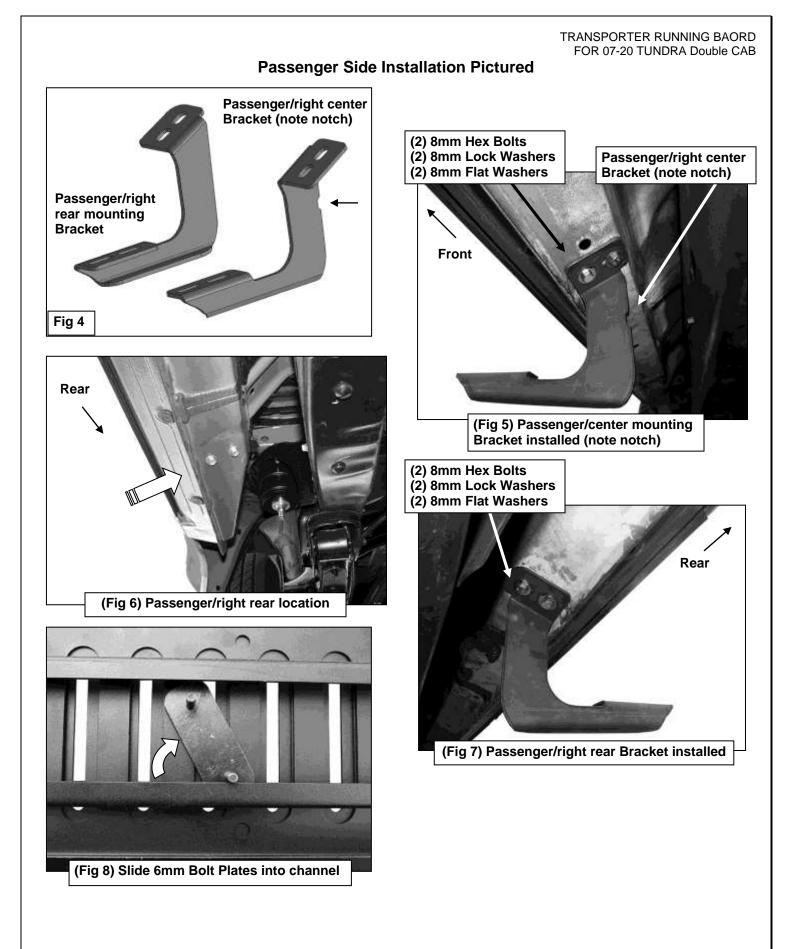

## **PROCEDURE:**

- 1. REMOVE CONTENTS FROM BOX. VERIFY ALL PARTS ARE PRESENT. READ INSTRUCTIONS CAREFULLY. USE ILLUSTRATION TO IDENTIFY BRACKETS AND RUNNING BOARDS.
- Starting on the passenger side front of the vehicle, remove the plastic plugs or hex bolts covering the (2) threaded holes in the body panel, (Figures 1 & 2). Select the passenger side front Mounting Bracket, (Figure 3). Attach the Bracket to the vehicle using the included (2) 8mm x 25mm Hex Bolts, (2) 8mm Lock Washers and (2) 8mm Flat Washers. Do not tighten hardware at this time.
- Next, select the passenger side center Mounting Bracket, (with notch-Figure 4). IMPORTANT: The Center, (with notch), and Rear Brackets look similar but each one is unique. Use the picture above and Figure 4 to help identify each Bracket. Repeat Step 2 to install the center Mounting Bracket, (Figure 5). NOTE: The Tundra has (4) mounting locations along the bottom of the body. Installation will use the 1st, 2nd and 4th mounting locations only for the Running Board Brackets.
- 4. Continue to the last mounting location at the back of the cab, (Figure 6). Repeat Step 2 to install the passenger side rear Bracket, (Figures 4 & 7). When properly installed, the cradles on the front and center Brackets will face the rear, the rear Bracket only will face forward.
- 5. Once all (3) Brackets have been fully installed, select the passenger side Running Board.
- 6. Place the Running Board on top of the Brackets. Locate the channels in the bottom of the Running Board. Select (3) 6mm Double Bolt Plates. Insert the Bolt Plates into the channels in the bottom of the Running Board closest to the Brackets, (Figure 8). Lift the Running Board up and guide the studs down through the Brackets.

- 7. Attach the Running Board to the Brackets with (6) 6mm Flat Washers, (6) 6mm Lock Washers and (6) 6mm Hex Nuts, (Figures9—11). NOTE: The Running Board is designed to fit close to the vehicle. It may be necessary to loosen the Bracket hardware slightly and tilt the Brackets downward to insert the Running Board between the Brackets and the body.
- 8. Slide the Running Board all the way forward and in/out as desired. **IMPORTANT**: Do not allow the front of the Running Board to come in contact with the bottom of the body. Leave minimum 5mm gap between the back fill panel on the Running Board and the bottom of the body. Level and adjust the Running Board as necessary and fully tighten all hardware.
- 9. Repeat Steps 2-8 for driver side Running Board installation.
- **10.** Do periodic inspections to the installation to make sure that all hardware is secure and tight.

## **Passenger Side Installation Pictured**