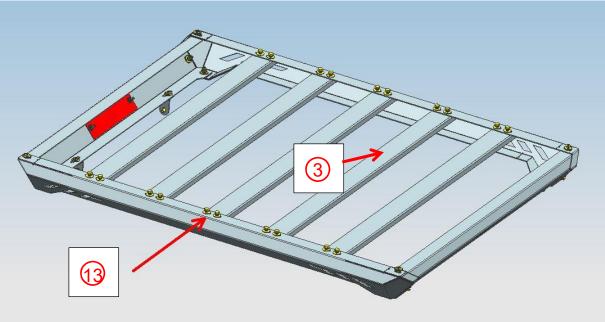

## **Install roof rack:**

Use ①Flat washer D8(8x24x2mm), ②Hex flat round head bolt M8\_30, ①Hex nut M8, ①Flat washer D8(8x24x2mm) and ②Lock washer D8 to install ①

Front mounting part with ② Side mounting part. And then use ③Assembly bolt M8\_25 to install ② Side mounting part with ③ Middle mounting part.