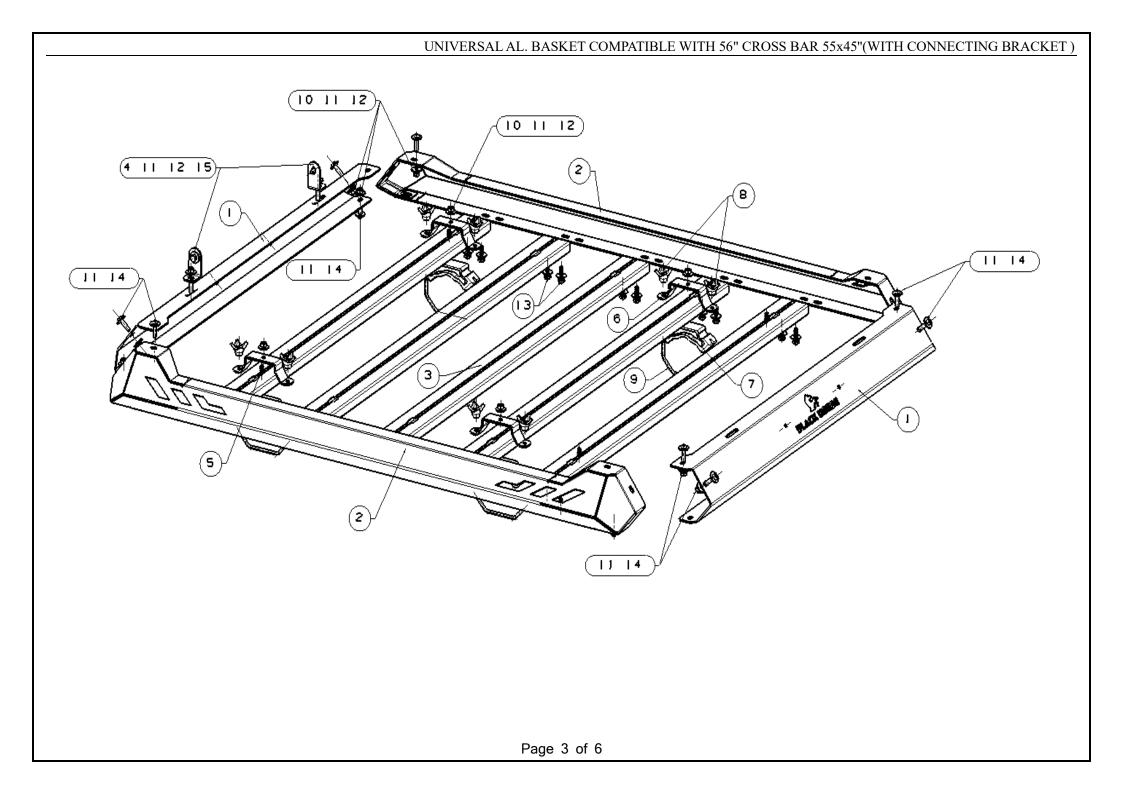

## **Install roof rack:**

Use ①Flat washer D8(8x24x2mm), ②Hex flat round head bolt M8\_30, ①Hex nut M8, ①Flat washer D8(8x24x2mm) and ②Lock washer D8 to install ①

Front mounting part with ② Side mounting part. And then use ③Assembly bolt M8\_25 to install ② Side mounting part with ③ Middle mounting part.