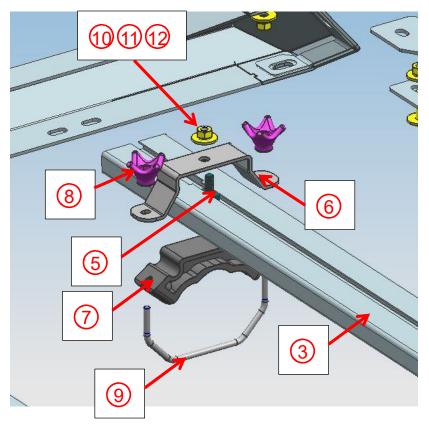

## **Install connecting bracket:**

Use ①Hex nut M8, ①Flat washer D8(8x24x2mm), ②Lock washer D8 and ⑤ Square head bolt M8\_18 to install ③ Middle mounting part with ⑥ Connecting

bracket. And then use 8 Lock nut and 9 U Bolt to install 6 Connecting bracket with 7 Connect cover.