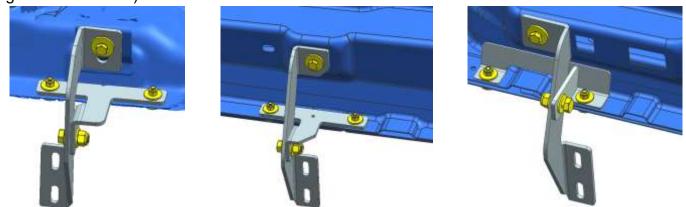

## Installation Figure:

## **Installation Steps**

STEP1: Verify all parts are present.

STEP2: Find the corresponding installation position of brackets in the figure (the picture shows the right side of the car).

STEP3: Fix the brackets with standard parts according to the assembly diagram (standard parts do not need to be locked at this time).

STEP4: After the running boards are adjusted to the appropriate position, lock all the standard parts. The installation position and manner of the left side brackets are the same as that of the right side.