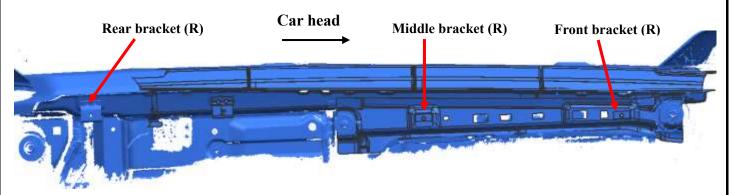

## Installation Figure:

## **Installation Steps**

STEP1: Verify all parts are present.

STEP2: Find the corresponding installation position of brackets in the figure (the picture shows the right side of the car).

STEP3: Fix the brackets with standard parts according to the assembly diagram (standard parts do not need to be locked at this time).