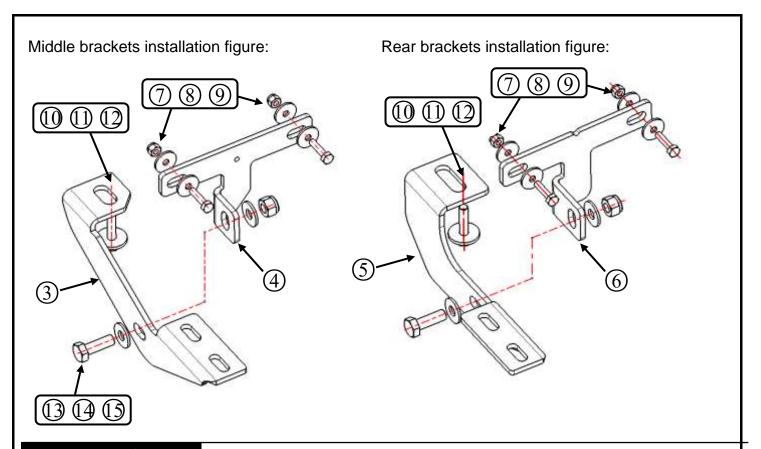

## Installation Figure:

## **Installation Steps**

STEP1: Verify all parts are present.

STEP2: Find the corresponding installation position of brackets in the figure (the picture shows the right side of the car).

STEP3: Fix the brackets with standard parts according to the assembly diagram (standard parts do not need to be locked at this time).

STEP4: After the running boards are adjusted to the appropriate position, lock all the standard parts. The installation position and manner of the left side brackets are the same as that of the right side.