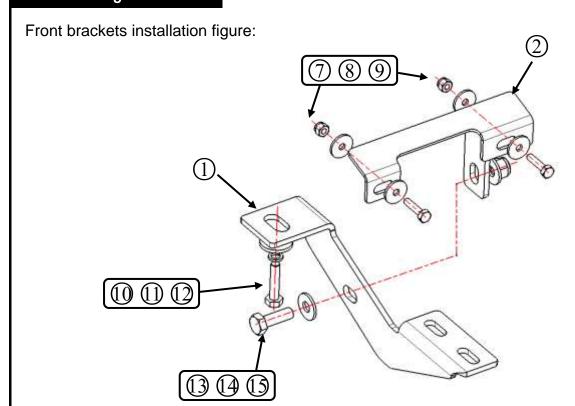

## Installation Figure:

## **Installation Steps**

STEP1: Verify all parts are present.

STEP2: Find the corresponding installation position of brackets in the figure (the picture shows the right side of the car).

STEP3: Fix the brackets with standard parts according to the assembly diagram (standard parts do not need to be locked at this time).

STEP4: After the running boards are adjusted to the appropriate position, lock all the standard parts. The installation position and manner of the left side brackets are the same as that of the right side.