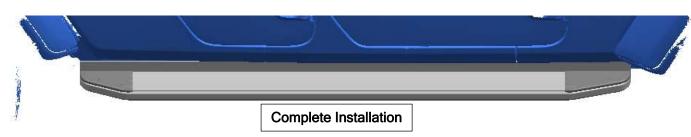

## Installation Figure:

## **Installation Steps**

STEP1: Verify all parts are present.

STEP2: Find the corresponding installation position of brackets in the figure (the picture shows the right side of the car).

STEP3: Fix the brackets with standard parts according to the assembly diagram (standard parts do not need to be locked at this time).

STEP4: After the running boards are adjusted to the appropriate position, lock all the standard parts. The installation position and manner of the left side brackets are the same as that of the right side.