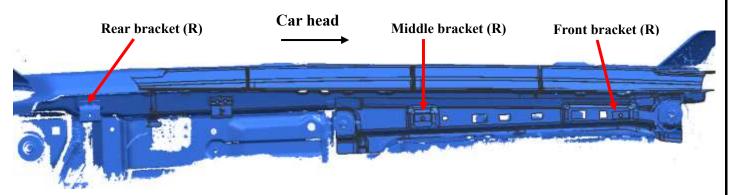

### **Installation Steps**

STEP1: Verify all parts are present.

STEP2: Find the corresponding installation position of brackets in the figure (the picture shows the right side of the car).

STEP3: Fix the brackets with standard parts according to the assembly diagram (standard parts do not need to be locked at this time).

STEP4: After the running boards are adjusted to the appropriate position, lock all the standard parts. The installation position and manner of the left side brackets are the same as that of the right side.