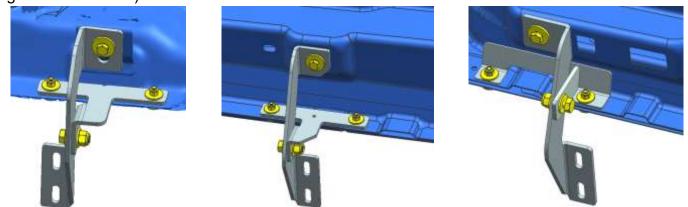

### **Installation Steps**

STEP1: Verify all parts are present.

STEP2: Find the corresponding installation position of brackets in the figure (the picture shows the right side of the car).

STEP3: Fix the brackets with standard parts according to the assembly diagram (standard parts do not need to be locked at this time).

STEP4: After the running boards are adjusted to the appropriate position, lock all the standard parts. The installation position and manner of the left side brackets are the same as that of the right side.