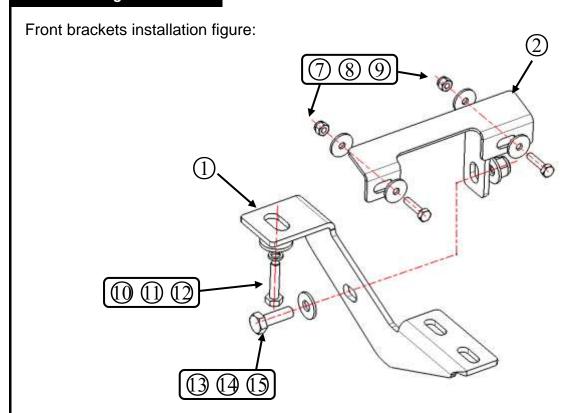

## Installation Figure:

### **Installation Steps**

STEP1: Verify all parts are present.

STEP2: Find the corresponding installation position of brackets in the figure (the picture shows the right side of the car).

STEP3: Fix the brackets with standard parts according to the assembly diagram (standard parts do not need to be locked at this time).

STEP4: After the running boards are adjusted to the appropriate position, lock all the standard parts. The installation position and manner of the left side brackets are the same as that of the right side.