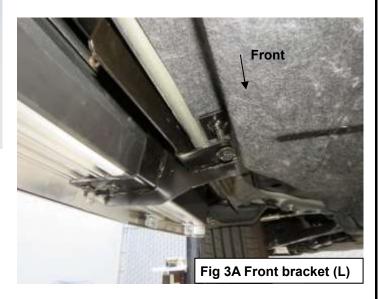

# PROCEDURE

- 1. REMOVE CONTENTS FROM BOX. VERIFY ALL PARTS ARE PRESENT. READ INSTRUCTIONS CAREFULLY BEFORE STARTING INSTALLATION.
- 2. Before installation, the skirt plastic shall be removed, and the skirt plastic shall be trimmed as the Fig1 shows to ensure that there is room for normal installation of the brackets.
- 3. Place the (2)T Blot M10\_40 (Fig2) on the position of (Fig2A) shows in advance. Use (1)Flat Washer D10 27\_3, (1)Spring Washer D10 and (1)Hex Nut M10 to fix Front Bracket (L) (Fig2B).
- 4. Next, prepare (1) Support Plate, (1) 10mm Hex Nut, (1) 10mm x 50mm Hex Bolt, (1) 10mm Flat Washer and (1)10mm Spring Washer. Thread the 10mm Hex Nut all the way down the long Hex Bolt. Screw the Hex Bolt and Nut a few threads into and through the Nut welded onto the back tab on the Front Bracket. Insert the Support Plate with the welded socket facing down, into the space between the Front Bracket and the floor panel behind the pinch weld, (Figures 2B, 3&3A). Tighten the Hex Bolt into the socket on the Support Plate until the Plate is close to but not touching the floor panel. Do not tighten hardware at this time.
- **5.** Under the condition that the installation hole location is consistent as shown in Fig. 2A, the installation method of Rear Bravket (L) is consistent with Step3&4 (Figures 4、5&5A).