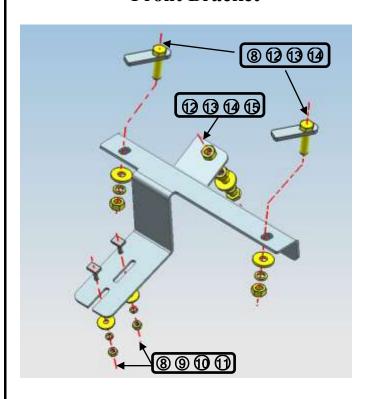

#### **Front Bracket**

# Parts list

| NO.                  | QTY | NAME                     | NO. | QTY | NAME              |  |  |  |
|----------------------|-----|--------------------------|-----|-----|-------------------|--|--|--|
| 1                    | 1   | Front Bracket (L)        | 2   | 1   | Front Bracket (R) |  |  |  |
|                      |     |                          |     |     |                   |  |  |  |
| 3                    | 1   |                          | 4   | 1   |                   |  |  |  |
|                      |     | Rear Bracket (L)         |     |     | Rear Bracket (R)  |  |  |  |
| 5                    | 4   | 9%                       | 6   | 8   |                   |  |  |  |
|                      |     | Support Plates           |     |     | T Bolt M10_40     |  |  |  |
| STANDARD PARTS LIST: |     |                          |     |     |                   |  |  |  |
| 8                    | 8   | T Bolt M6x20             | 9   | 8   | Spring Washer D6  |  |  |  |
| 10                   | 8   | Flat Washer D6(6x22x2mm) | 11) | 8   | Hex Nut M6        |  |  |  |

| VORTEX RUNNIN | GROARD FOR | 2020 TOYOTA | HIGHLANDER |
|---------------|------------|-------------|------------|
|               |            |             |            |

| 12  | 12 | Hex Nut M10          | 13  | 12 | Spring Washer D10 |
|-----|----|----------------------|-----|----|-------------------|
| 14) | 12 | Flat Washer D10_27_3 | 15) | 4  | Hex Bolt M10_50   |