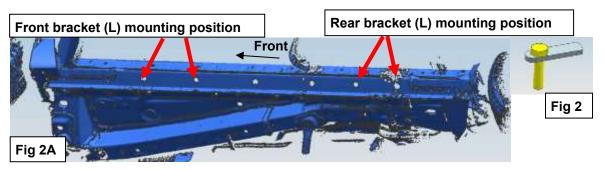

# PROCEDURE

- 1. REMOVE CONTENTS FROM BOX. VERIFY ALL PARTS ARE PRESENT. READ INSTRUCTIONS CAREFULLY BEFORE STARTING INSTALLATION.
- 2. Before installation, the skirt plastic shall be removed, and the skirt plastic shall be trimmed as the Fig1 shows to ensure that there is room for normal installation of the brackets.
- 3. Place the (2)T Blot M10\_40 (Fig2) on the position of (Fig2A) shows in advance. Use (1)Flat Washer D10 27\_3, (1)Spring Washer D10 and (1)Hex Nut M10 to fix Front Bracket (L) (Fig2B).
- 4. Next, prepare (1) Support Plate, (1) 10mm Hex Nut, (1) 10mm x 50mm Hex Bolt, (1) 10mm Flat Washer and (1)10mm Spring Washer. Thread the 10mm Hex Nut all the way down the long Hex Bolt. Screw the Hex Bolt and Nut a few threads into and through the Nut welded onto the back tab on the Front Bracket. Insert the Support Plate with the welded socket facing down, into the space between the Front Bracket and the floor panel behind the pinch weld, (Figures 2B, 3&3A). Tighten the Hex Bolt into the socket on the Support Plate until the Plate is close to but not touching the floor panel. Do not tighten hardware at this time.
- **5.** Under the condition that the installation hole location is consistent as shown in Fig. 2A, the installation method of Rear Bravket (L) is consistent with Step3&4 (Figures 4、5&5A).