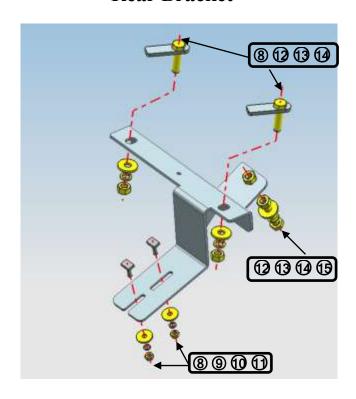

#### Rear Bracket

# Parts list

| NO.                  | QTY | NAME                     | NO. | QTY | NAME              |  |  |  |
|----------------------|-----|--------------------------|-----|-----|-------------------|--|--|--|
| 1                    | 1   | Front Bracket (L)        | 2   | 1   | Front Bracket (R) |  |  |  |
|                      |     |                          |     |     |                   |  |  |  |
| 3                    | 1   |                          | 4   | 1   |                   |  |  |  |
|                      |     | Rear Bracket (L)         |     |     | Rear Bracket (R)  |  |  |  |
| 5                    | 4   | 9%                       | 6   | 8   |                   |  |  |  |
|                      |     | Support Plates           |     |     | T Bolt M10_40     |  |  |  |
| STANDARD PARTS LIST: |     |                          |     |     |                   |  |  |  |
| 8                    | 8   | T Bolt M6x20             | 9   | 8   | Spring Washer D6  |  |  |  |
| 10                   | 8   | Flat Washer D6(6x22x2mm) | 11) | 8   | Hex Nut M6        |  |  |  |

| VORTEX RUNNIN | GROARD FOR | 2020 TOYOTA | HIGHLANDER |
|---------------|------------|-------------|------------|
|               |            |             |            |

| 12  | 12 | Hex Nut M10          | 13  | 12 | Spring Washer D10 |
|-----|----|----------------------|-----|----|-------------------|
| 14) | 12 | Flat Washer D10_27_3 | 15) | 4  | Hex Bolt M10_50   |