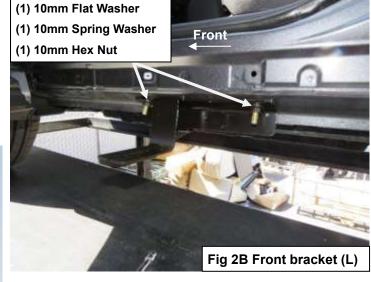

# PROCEDURE

- 1. REMOVE CONTENTS FROM BOX. VERIFY ALL PARTS ARE PRESENT. READ INSTRUCTIONS CAREFULLY BEFORE STARTING INSTALLATION.
- 2. Before installation, the skirt plastic shall be removed, and the skirt plastic shall be trimmed as the Fig1 shows to ensure that there is room for normal installation of the brackets.
- 3. Place the (2)T Blot M10\_40 (Fig2) on the position of (Fig2A) shows in advance. Use (1)Flat Washer D10 27\_3, (1)Spring Washer D10 and (1)Hex Nut M10 to fix Front Bracket (L) (Fig2B).
- 4. Next, prepare (1) Support Plate, (1) 10mm Hex Nut, (1) 10mm x 50mm Hex Bolt, (1) 10mm Flat Washer and (1)10mm Spring Washer. Thread the 10mm Hex Nut all the way down the long Hex Bolt. Screw the Hex Bolt and Nut a few threads into and through the Nut welded onto the back tab on the Front Bracket. Insert the Support Plate with the welded socket facing down, into the space between the Front Bracket and the floor panel behind the pinch weld, (Figures 2B, 3&3A). Tighten the Hex Bolt into the socket on the Support Plate until the Plate is close to but not touching the floor panel. Do not tighten hardware at this time.
- **5.** Under the condition that the installation hole location is consistent as shown in Fig. 2A, the installation method of Rear Bravket (L) is consistent with Step3&4 (Figures 4、5&5A).