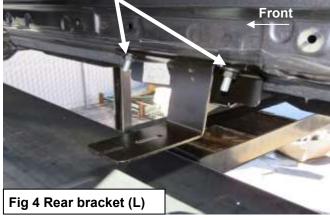

# PROCEDURE

- 1. REMOVE CONTENTS FROM BOX. VERIFY ALL PARTS ARE PRESENT. READ INSTRUCTIONS CAREFULLY BEFORE STARTING INSTALLATION.
- 2. Before installation, the skirt plastic shall be removed, and the skirt plastic shall be trimmed as the Fig1 shows to ensure that there is room for normal installation of the brackets.
- 3. Place the (2)T Blot M10\_40 (Fig2) on the position of (Fig2A) shows in advance. Use (1)Flat Washer D10 27\_3, (1)Spring Washer D10 and (1)Hex Nut M10 to fix Front Bracket (L) (Fig2B).
- 4. Next, prepare (1) Support Plate, (1) 10mm Hex Nut, (1) 10mm x 50mm Hex Bolt, (1) 10mm Flat Washer and (1)10mm Spring Washer. Thread the 10mm Hex Nut all the way down the long Hex Bolt. Screw the Hex Bolt and Nut a few threads into and through the Nut welded onto the back tab on the Front Bracket. Insert the Support Plate with the welded socket facing down, into the space between the Front Bracket and the floor panel behind the pinch weld, (Figures 2B, 3&3A). Tighten the Hex Bolt into the socket on the Support Plate until the Plate is close to but not touching the floor panel. Do not tighten hardware at this time.
- **5.** Under the condition that the installation hole location is consistent as shown in Fig. 2A, the installation method of Rear Bravket (L) is consistent with Step3&4 (Figures 4、5&5A).

- (2) 10mm Flat Washer
- (2) 10mm Spring Washer
- (2) 10mm Hex Nut

Fig 5 Rear bracket (L)

Support Plates

Front

(1)10mm x 50mm Hex Bolt

(1)10mm Hex Nut(1) 10mm Flat Washer(1) 10mm Spring Washer

Fig 5A Rear bracket (L)