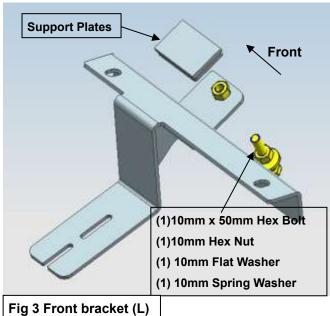

# PROCEDURE

- 1. REMOVE CONTENTS FROM BOX. VERIFY ALL PARTS ARE PRESENT. READ INSTRUCTIONS CAREFULLY BEFORE STARTING INSTALLATION.
- 2. Before installation, the skirt plastic shall be removed, and the skirt plastic shall be trimmed as the Fig1 shows to ensure that there is room for normal installation of the brackets.
- 3. Place the (2)T Blot M10\_40 (Fig2) on the position of (Fig2A) shows in advance. Use (1)Flat Washer D10 27\_3, (1)Spring Washer D10 and (1)Hex Nut M10 to fix Front Bracket (L) (Fig2B).
- 4. Next, prepare (1) Support Plate, (1) 10mm Hex Nut, (1) 10mm x 50mm Hex Bolt, (1) 10mm Flat Washer and (1)10mm Spring Washer. Thread the 10mm Hex Nut all the way down the long Hex Bolt. Screw the Hex Bolt and Nut a few threads into and through the Nut welded onto the back tab on the Front Bracket. Insert the Support Plate with the welded socket facing down, into the space between the Front Bracket and the floor panel behind the pinch weld, (Figures 2B, 3&3A). Tighten the Hex Bolt into the socket on the Support Plate until the Plate is close to but not touching the floor panel. Do not tighten hardware at this time.
- **5.** Under the condition that the installation hole location is consistent as shown in Fig. 2A, the installation method of Rear Bravket (L) is consistent with Step3&4 (Figures 4、5&5A).