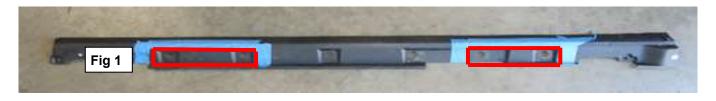

# PROCEDURE

- 1. REMOVE CONTENTS FROM BOX. VERIFY ALL PARTS ARE PRESENT. READ INSTRUCTIONS CAREFULLY BEFORE STARTING INSTALLATION.
- 2. Before installation, the skirt plastic shall be removed, and the skirt plastic shall be trimmed as the Fig1 shows to ensure that there is room for normal installation of the brackets.
- 3. Place the (2)T Blot M10\_40 (Fig2) on the position of (Fig2A) shows in advance. Use (1)Flat Washer D10 27\_3, (1)Spring Washer D10 and (1)Hex Nut M10 to fix Front Bracket (L) (Fig2B).
- 4. Next, prepare (1) Support Plate, (1) 10mm Hex Nut, (1) 10mm x 50mm Hex Bolt, (1) 10mm Flat Washer and (1)10mm Spring Washer. Thread the 10mm Hex Nut all the way down the long Hex Bolt. Screw the Hex Bolt and Nut a few threads into and through the Nut welded onto the back tab on the Front Bracket. Insert the Support Plate with the welded socket facing down, into the space between the Front Bracket and the floor panel behind the pinch weld, (Figures 2B, 3&3A). Tighten the Hex Bolt into the socket on the Support Plate until the Plate is close to but not touching the floor panel. Do not tighten hardware at this time.
- **5.** Under the condition that the installation hole location is consistent as shown in Fig. 2A, the installation method of Rear Bravket (L) is consistent with Step3&4 (Figures 4、5&5A).