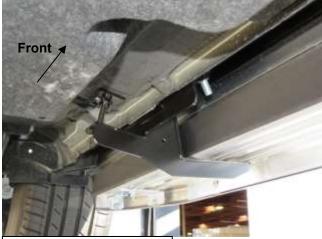

#### **Front Bracket**

# PROCEDURE

- 1. REMOVE CONTENTS FROM BOX. VERIFY ALL PARTS ARE PRESENT. READ INSTRUCTIONS CAREFULLY BEFORE STARTING INSTALLATION.
- 2. Before installation, the skirt plastic shall be removed, and the skirt plastic shall be trimmed as the Fig1 shows to ensure that there is room for normal installation of the brackets.
- 3. Place the (2)T Blot M10\_40 (Fig2) on the position of (Fig2A) shows in advance. Use (1)Flat Washer D10 27\_3, (1)Spring Washer D10 and (1)Hex Nut M10 to fix Front Bracket (L) (Fig2B).
- 4. Next, prepare (1) Support Plate, (1) 10mm Hex Nut, (1) 10mm x 50mm Hex Bolt, (1) 10mm Flat Washer and (1)10mm Spring Washer. Thread the 10mm Hex Nut all the way down the long Hex Bolt. Screw the Hex Bolt and Nut a few threads into and through the Nut welded onto the back tab on the Front Bracket. Insert the Support Plate with the welded socket facing down, into the space between the Front Bracket and the floor panel behind the pinch weld, (Figures 2B, 3&3A). Tighten the Hex Bolt into the socket on the Support Plate until the Plate is close to but not touching the floor panel. Do not tighten hardware at this time.
- **5.** Under the condition that the installation hole location is consistent as shown in Fig. 2A, the installation method of Rear Bravket (L) is consistent with Step3&4 (Figures 4、5&5A).