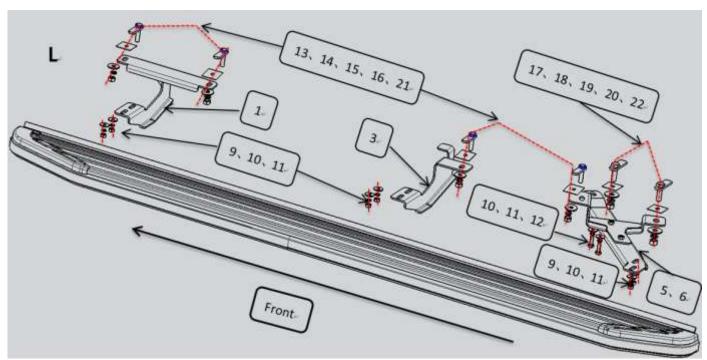

## Installation Steps

#### **Installation Figure:**

- **STEP 1:** Verify all parts are present.
- **STEP 2:** Install the brackets and running board on the bottom of vehicle as above picture.
- **STEP 3:** Check the running board if it install correctly, then tighten all the hardware.
- **STEP 4:** Installation finished.