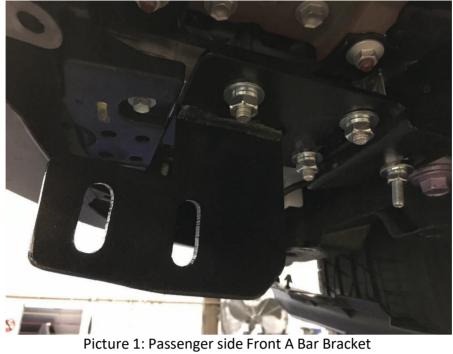

## INSTALLATION PICTURE

Disclaimer: Caused due to improper installation initiates some related problem and losses, are beyond our company's quality assurance.

Picture 2: Driver Side Front A Bar bracket