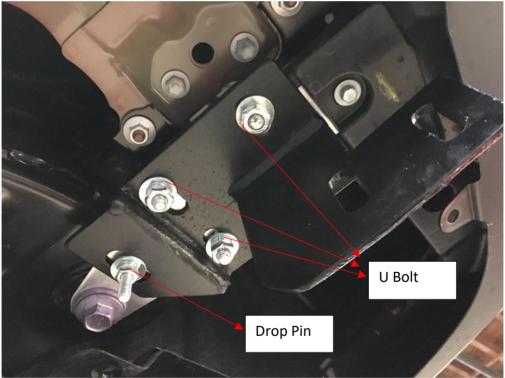

## INSTALLATION PICTURE

Disclaimer: Caused due to improper installation initiates some related problem and losses, are beyond our company's quality assurance.

Picture 2: Driver Side Front A Bar bracket