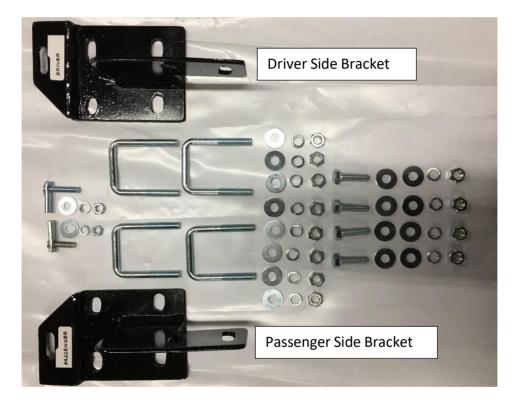

## Part Identification Number: B48

Hardware Included:

| NO. | NAME          | QTY | REMARK     | NO.            | NAME          | QTY | REMARK     |
|-----|---------------|-----|------------|----------------|---------------|-----|------------|
| 1   | A Bar         | 1   |            | $\overline{O}$ | Medium Washer | 10  | φ12        |
| 2   | Left Bracket  | 1   |            | 8              | Hexagon Nut   | 4   | M12        |
| 3   | Right Bracket | 1   |            | 9              | Hexagon Bolt  | 2   | M10x90     |
| 4   | U Bolt        | 4   |            | 10             | Spring washer | 14  | ф10x30x2.5 |
| 5   | Drop pin      | 2   | M12x35     | (11)           | Hexagon Nut   | 14  | φ10        |
| 6   | Larger Washer | 8   | ф12x30x3.0 |                |               |     |            |