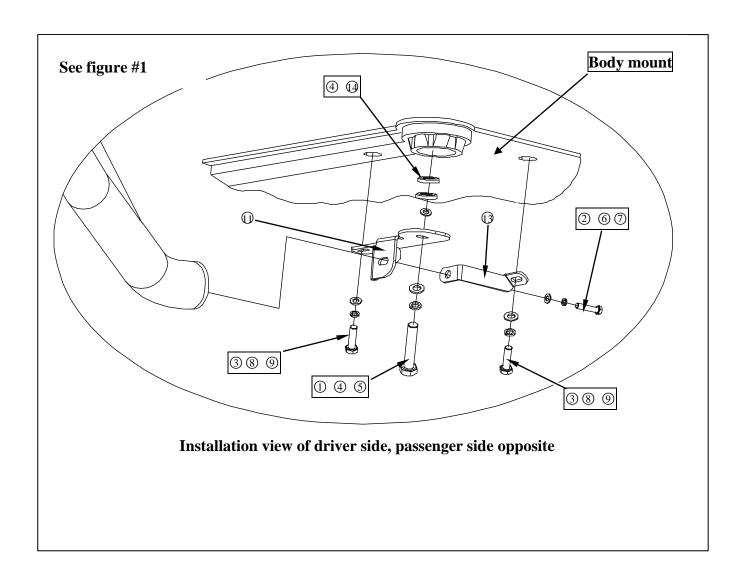

Note: Please read this information before installation.

Step one. Determine passenger and driver brackets.

Step two. Install brackets one side at sa time. CAUTION; Wheels must be supported to support subframe to unibody to avoid misalignment for re-attachment. Remove (1) 14mm body mount bolt and (2) 8mm splash guard bolts (see figure #1).

NOTE: On 2 wheel drive models, no splash guard or 8mm bolts are present(see figure #1).

Step three. Insert 32mm flat washers and 14mm flat washers between bracket and body mount as shown(see figure #1).

Step four. Attach bracket and brace using 8mm and 14mm fasteners as shown. Hand tighten and repeat installation for opposite side(see figure #1).

Step five. Attach grille guard to brackets using 12 fasteners. Hand tighten(see figure #1).

Step six. Center and level grille guard. Completely tighten all hardware(see figure #1).