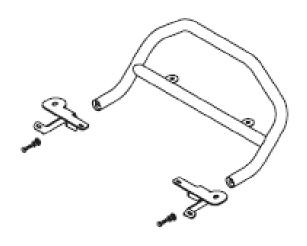

**TEL: 1-866-XANATOS** 

## **INSTALLATION INSTRUCTIONS**

## PART#: B401 A BAR BRACKET FOR HYUNDAI SANTAFE 01-06



## Part list:

| No. | Name          | Qty | Remarks | No.        | Name                           | Qty | Remarks |
|-----|---------------|-----|---------|------------|--------------------------------|-----|---------|
| 1   | Hex bolt      | 2   | M14×80  | 8          | Flat washer                    | 4   | 8mm     |
| 2   | Hex bolt      | 2   | M12×50  | 9          | Spring washer                  | 4   | 8 mm    |
| 3   | Hex bolt      | 4   | M8×30   | 0          | passenger side bracket         | 1   |         |
| 4   | Flat washer   | 4   | 14mm    | 0          | Driver side bracket            | 1   |         |
| (5) | Spring washer | 2   | 14mm    | 0          | passenger side support bracket | 1   |         |
| 6   | Flat washer   | 2   | 12mm    | 13         | Driver side supp