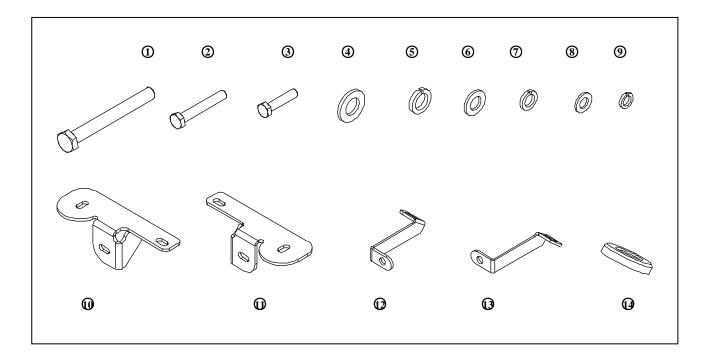

## Part list:

| No. | Name          | Qty | Remarks | No.        | Name                           | Qty | Remarks |
|-----|---------------|-----|---------|------------|--------------------------------|-----|---------|
| 1   | Hex bolt      | 2   | M14×80  | 8          | Flat washer                    | 4   | 8mm     |
| 2   | Hex bolt      | 2   | M12×50  | 9          | Spring washer                  | 4   | 8 mm    |
| 3   | Hex bolt      | 4   | M8×30   | 0          | passenger side bracket         | 1   |         |
| 4   | Flat washer   | 4   | 14mm    | 0          | Driver side bracket            | 1   |         |
| (5) | Spring washer | 2   | 14mm    | 0          | passenger side support bracket | 1   |         |
| 6   | Flat washer   | 2   | 12mm    | 13         | Driver side support bracket    | 1   |         |
| 7   | Spring washer | 2   | 12mm    | <b>(</b> 3 | Flat washer                    | 4   | 32mm    |