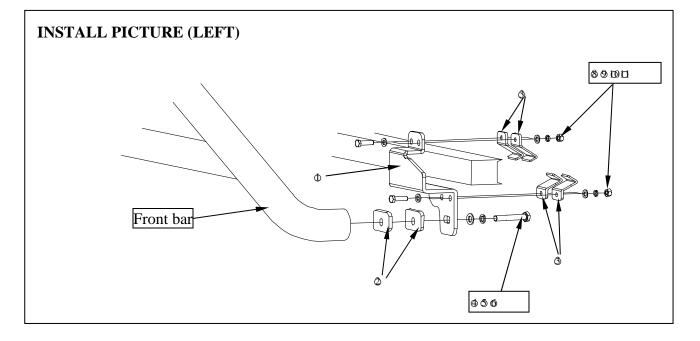

## PARTS LIST:

| NO. | Parts          | Qty | Specification | NO. | Parts       | Qty | Specification |
|-----|----------------|-----|---------------|-----|-------------|-----|---------------|
| Φ   | Mount bracket  | 2   |               | Ō   | Hex nut     | 4   | M12           |
| 0   | Cushion plate  | 4   |               | 8   | Hex bolt    | 8   | M10×30        |
| 3   | Brace brackets | 8   |               | 9   | Lock washer | 16  | 10mm          |
| ⊕   | Hex Bolt       | 4   | M12×65        | D   | Flat washer | 8   | 10mm          |
| 6   | Big washer     | 6   | 12mm          | 11  | Hex nut     | 8   | M10           |
| 6   | Lock washer    | 4   | 12mm          |     |             |     |               |

#### Assembly procedure:

Step1. Install the brace brackets, L-mount bracket and front bar using the parts as showing in Install picture.

Step2. Repeat left mount bracket for the right mount bracket of vehicle to complete installation.