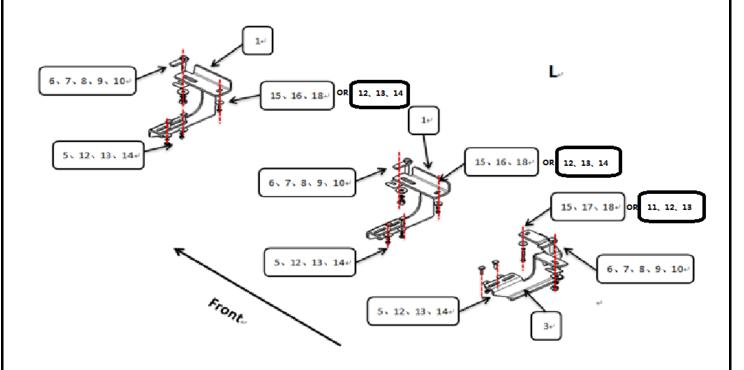

## Installation Fig.

Step 1: Verify that all parts are present according to the manual.

Step 2: Install the brackets and running board on the bottom of vehicle as above picture. PS:For connect bracket to the bottom of vehicle, there are two sets optional accessories parts

| (NO#11-14)&(NO#15-18), you could select best one to install according to actual installation.             |
|-----------------------------------------------------------------------------------------------------------|
| Step 3: Check the running board if it install correctly, then tighten all the hardware.                   |
| Step 4: Installation is finished, pick up all tools.                                                      |
| NOTE                                                                                                      |
| Any damages and losses caused by improper installation and application, goes beyond our quality warranty. |
|                                                                                                           |
|                                                                                                           |
|                                                                                                           |
|                                                                                                           |
|                                                                                                           |
|                                                                                                           |
|                                                                                                           |
|                                                                                                           |
|                                                                                                           |
|                                                                                                           |
|                                                                                                           |
|                                                                                                           |
| 1-866-926-2867   39 St. Mary's Place, Freeport, NY 11520                                                  |