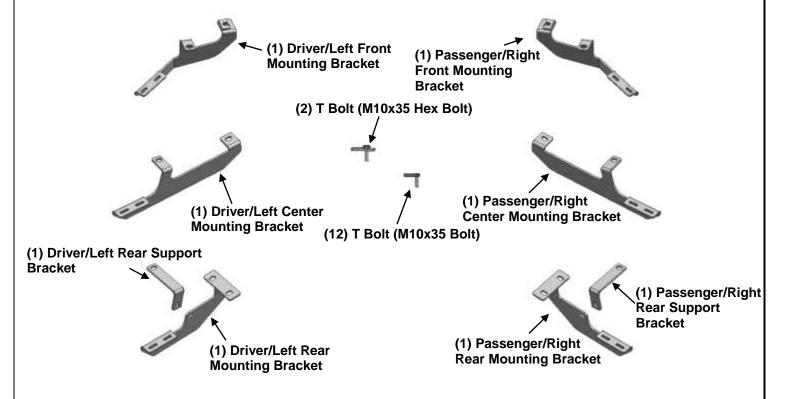

### **PARTS LIST:**

| Qty | Description                             | Qty | Description                     |
|-----|-----------------------------------------|-----|---------------------------------|
| 1   | Driver/Left Front Mounting Bracket      | 12  | Lock Washer D6                  |
| 1   | Passenger/Right Front Mounting Bracket  | 2   | Lock Washer D8                  |
| 1   | Driver/Left Center Mounting Bracket     | 14  | Lock Washer D10                 |
| 1   | Passenger/Right Center Mounting Bracket | 12  | Extra Flat Washer D6 (6*22*2mm) |
| 1   | Driver/Left Rear Mounting Bracket       | 4   | Flat Washer D8 (8*24*2mm)       |
| 1   | Passenger/Right Rear Mounting Bracket   | 14  | Flat Washer D10 (10*27*3mm)     |
| 1   | Driver/Left Rear Support Bracket        | 12  | Hex Nut M6                      |
| 1   | Passenger/Right Rear Support Bracket    | 2   | Hex Nut M8                      |
| 2   | T Bolt (M10x35 Hex Bolt)                | 14  | Hex Nut M10                     |
| 12  | T Bolt (M10x35 Bolt)                    | 2   | Hex Bolt M8_25                  |
| 12  | T Bolt M6x20                            |     |                                 |