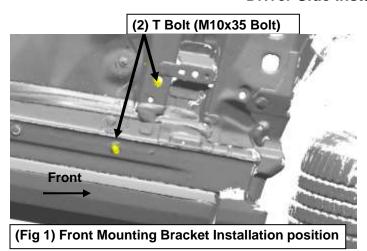

# PROCEDURE:

- 1. REMOVE CONTENTS FROM BOX. VERIFY ALL PARTS ARE PRESENT. READ INSTRUCTIONS CAREFULLY BEFORE STARTING INSTALLATION.
- 2. Select the driver side front mounting bracket. Place (2) T Bolt (M10x35 Bolt) in the front brackets mounting hole as below figure shown. (Figure 1).
- 3. Bolt the driver side front mounting bracket to the back with (2) Lock Washer D8, (2) Flat Washer D8 (8\*24\*2mm) and (2) Hex Nut M8 (Figure 2). Leave hardware loose at this time.
- **4.** Pls remove the carpet and trim the carpet cover **(Figure3)** of the original car before install center brackets (the diagram is for reference only, and the cutting area should be adjusted by the actual loading situation)
- 5. Place (2) T Bolt (M10x35 Bolt) in the mounting hole (Figure 4), Select the driver side Center Support Bracket. Hang the Support Bracket from the outer Bolt Plate with (2) Lock Washer D10, (2) Flat Washer D10 (10\*27\*3mm) and (2) Hex Nut M10, (Figure 4A).
- 6. Place (2) T Bolt (M10x35 Bolt) and (1) T Bolt (M10x35 Hex Bolt) in the corresponding position (Figure5). Select the driver side Rear Support Bracket. Hang the Bracket from the outer Bolt Plate with (3) Lock Washer D10, (3) Flat Washer D10 (10\*27\*3mm) and (3) Hex Nut M10, install rear mounting