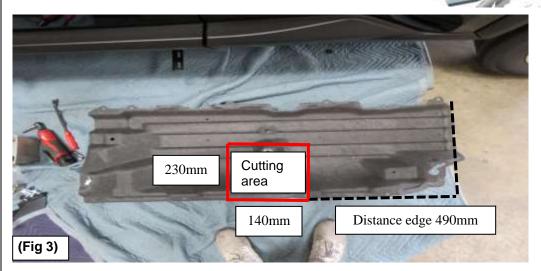

# PROCEDURE:

- 1. REMOVE CONTENTS FROM BOX. VERIFY ALL PARTS ARE PRESENT. READ INSTRUCTIONS CAREFULLY BEFORE STARTING INSTALLATION.
- 2. Select the driver side front mounting bracket. Place (2) T Bolt (M10x35 Bolt) in the front brackets mounting hole as below figure shown. (Figure 1).
- 3. Bolt the driver side front mounting bracket to the back with (2) Lock Washer D8, (2) Flat Washer D8 (8\*24\*2mm) and (2) Hex Nut M8 (Figure 2). Leave hardware loose at this time.
- **4.** Pls remove the carpet and trim the carpet cover **(Figure3)** of the original car before install center brackets (the diagram is for reference only, and the cutting area should be adjusted by the actual loading situation)
- 5. Place (2) T Bolt (M10x35 Bolt) in the mounting hole (Figure 4), Select the driver side Center Support Bracket. Hang the Support Bracket from the outer Bolt Plate with (2) Lock Washer D10, (2) Flat Washer D10 (10\*27\*3mm) and (2) Hex Nut M10, (Figure 4A).
- 6. Place (2) T Bolt (M10x35 Bolt) and (1) T Bolt (M10x35 Hex Bolt) in the corresponding position (Figure5). Select the driver side Rear Support Bracket. Hang the Bracket from the outer Bolt Plate with (3) Lock Washer D10, (3) Flat Washer D10 (10\*27\*3mm) and (3) Hex Nut M10, install rear mounting