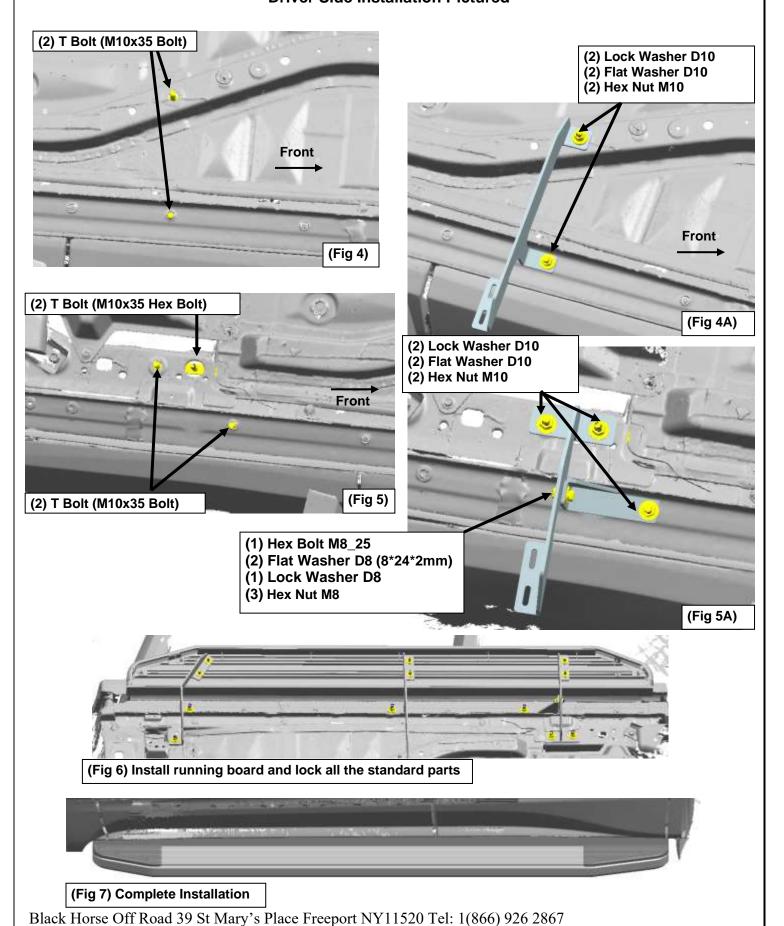

# PROCEDURE:

- 1. REMOVE CONTENTS FROM BOX. VERIFY ALL PARTS ARE PRESENT. READ INSTRUCTIONS CAREFULLY BEFORE STARTING INSTALLATION.
- 2. Select the driver side front mounting bracket. Place (2) T Bolt (M10x35 Bolt) in the front brackets mounting hole as below figure shown. (Figure 1).
- 3. Bolt the driver side front mounting bracket to the back with (2) Lock Washer D8, (2) Flat Washer D8 (8\*24\*2mm) and (2) Hex Nut M8 (Figure 2). Leave hardware loose at this time.
- **4.** Pls remove the carpet and trim the carpet cover **(Figure3)** of the original car before install center brackets (the diagram is for reference only, and the cutting area should be adjusted by the actual loading situation)
- 5. Place (2) T Bolt (M10x35 Bolt) in the mounting hole (Figure 4), Select the driver side Center Support Bracket. Hang the Support Bracket from the outer Bolt Plate with (2) Lock Washer D10, (2) Flat Washer D10 (10\*27\*3mm) and (2) Hex Nut M10, (Figure 4A).
- 6. Place (2) T Bolt (M10x35 Bolt) and (1) T Bolt (M10x35 Hex Bolt) in the corresponding position (Figure5). Select the driver side Rear Support Bracket. Hang the Bracket from the outer Bolt Plate with (3) Lock Washer D10, (3) Flat Washer D10 (10\*27\*3mm) and (3) Hex Nut M10, install rear mounting

# PREMIUM RUNNING BOARD BRACKET FOR NISSAN ROGUE 2021

- brackets and rear support brackets with (1) Hex Bolt M8\_25, (2) Flat Washer D8(8\*24\*2mm),(1) Lock Washer D8 and (3) Hex Nut M8(Figure 5A), Leave hardware loose at this time.
- 7. Carefully un-wrap the driver side Running Board. Insert (6) 6mm T-Bolts into the slots in the end of the channels, (3 T-Bolts per channel), on the bottom of the Running Board. Hold the Running Board up in approximate position and slide the T-Bolts down to line up with the (3) Mounting Brackets. Tilt the Board up at a slight angle and push back against the vehicle until the T-Bolts fit into the slots in the Brackets. Loosen Bracket hardware and tilt Brackets downward if necessary. Secure the Running Board to the Brackets with (6) 6mm Flat Washers, (6) 6mm Lock Washers and (6) 6mm Hex Nuts. Do not tighten hardware.
- 8. Level and adjust the Sidebar properly and tighten all hardware.
- 9. Repeat Steps 3 10 for passenger side Running Board installation.