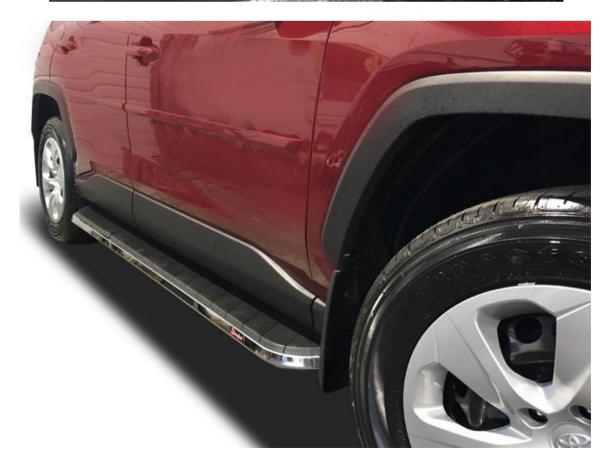

## 2019 Toyota Rav4 R series Running board

## Hardware Included:

| NO. | NAME             | QTY | REMARK     | NO. | NAME          | QTY | REMARK |
|-----|------------------|-----|------------|-----|---------------|-----|--------|
| 1   | RUNNING<br>BOARD | 2   |            | 6   | Spring Washer | 8   | M8     |
| 2   | Left Bracket     | 2   |            | 7   | Hexagon Nut   | 8   | M12    |
| 3   | Right Bracket    | 2   |            | 8   |               |     |        |
| 4   | Drop Pin         | 8   | M8         |     |               |     |        |
| (5) | M8 Flat Washer   | 8   | ф12x30x3.0 |     |               |     |        |