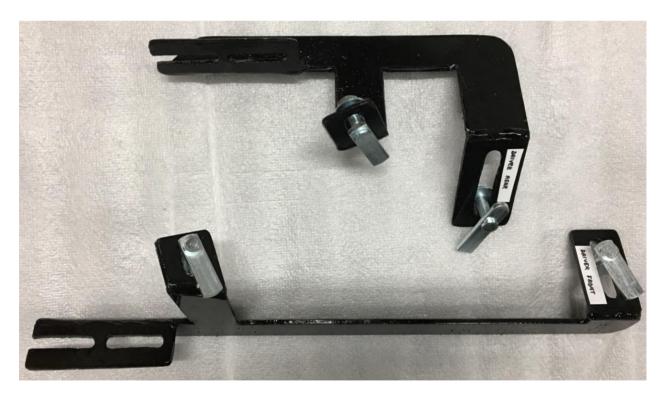

Picture 2 Shown with Passenger Side Rear Bracket

Picture 3 Shown with Passenger Rear Bracket

Picture shown with Plactic Skid Shield trimmed off