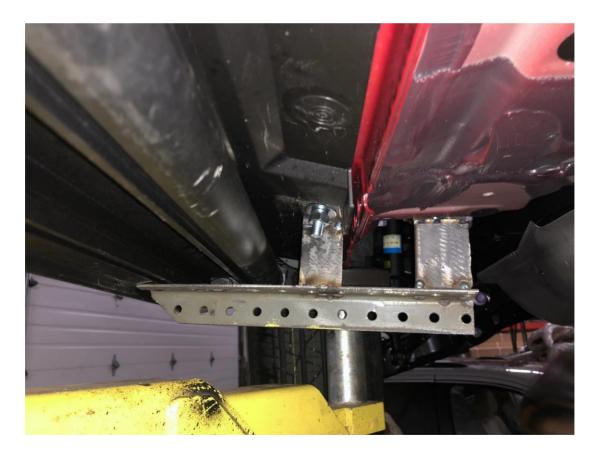

Picture 2 Shown with Passenger Side Rear Bracket

Picture 3 Shown with Passenger Rear Bracket

Picture shown with Plactic Skid Shield trimmed off