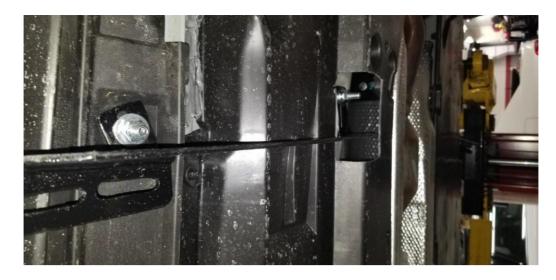

Picture 2 Shown with Passenger Side Rear Bracket

Picture 3 Shown with Passenger Rear Bracket

Picture shown with Plactic Skid Shield trimmed off