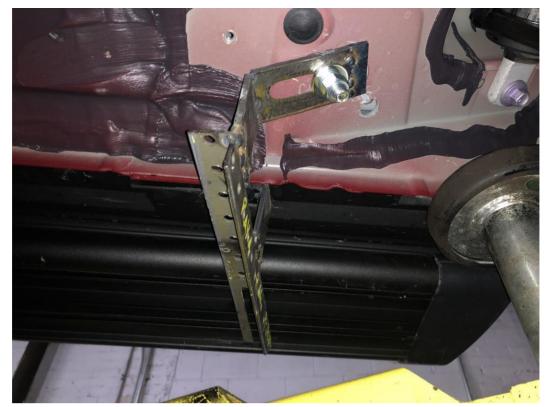

Picture 2 Shown with Passenger Side Rear Bracket

Picture 3 Shown with Passenger Rear Bracket

Picture shown with Plactic Skid Shield trimmed off