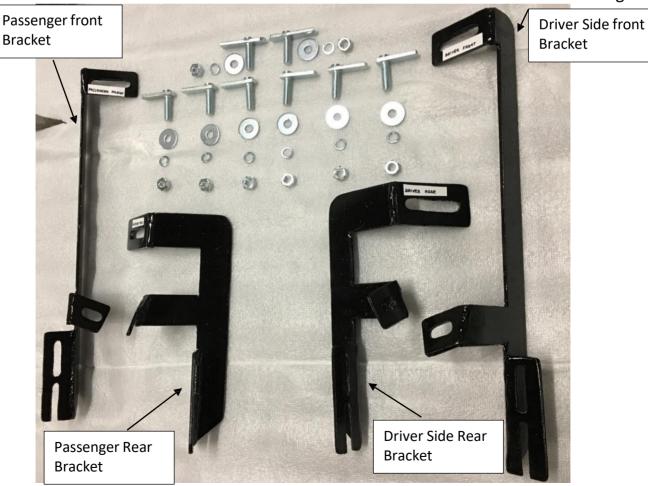

**Complete Bracket / Hardware Picture** 

Disclaimer: Caused due to improper installation initiates some related problem and losses, are beyond our

company assurance

Picture 1 shown with Passenger side Front Bracket