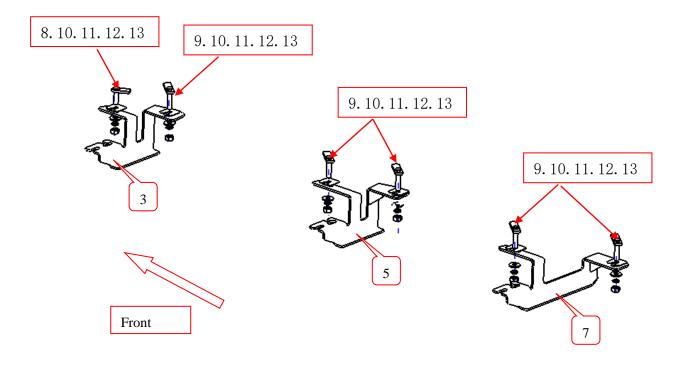

## PART LIST

| NO. | NAME                      | QTY | REMARK | NO. | NAME          | QTY | REMARK     |
|-----|---------------------------|-----|--------|-----|---------------|-----|------------|
| 1   | F1 running board          | 1   | 70inch | 8   | T-Bolt 3      | 2   | M10X35     |
| 2   | Front Bracket (right)     | 1   |        | 9   | T-Bolt 1      | 10  | M10X50     |
| 3   | Front Bracket (left)      | 1   |        | 10  | PVC Fixture   | 12  | Φ10        |
| 4   | Middle Bracket<br>(right) | 1   |        | 11  | Large Washer  | 12  | Φ10x25x2.5 |
| 5   | Middle Bracket (left)     | 1   |        | 12  | Spring Washer | 12  | Φ10        |
| 6   | Rear Bracket (right)      | 1   |        | 13  | Hexagon Nut   | 12  | M10        |
| 7   | Rear Bracket (left)       | 1   |        |     |               |     |            |

## **INSTALLATION PICTURE**

## **Installation Steps**

Step 1: Refer to Part List to check if all hard ware are included. Step 2: Refer to the following picture to install the brackets.

Step 3: Install the side bar on the brackets and then adjust them to the proper positions. Step 4: Check if all hard ware are installed and then fasten all to complete the installation.