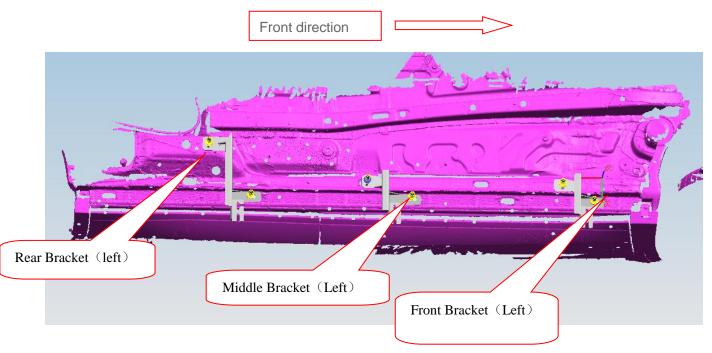

## PART LIST

| NO. | NAME                      | QTY | REMARK | NO. | NAME          | QTY | REMARK     |
|-----|---------------------------|-----|--------|-----|---------------|-----|------------|
| 1   | F1 running board          | 1   | 70inch | 8   | T-Bolt 3      | 2   | M10X35     |
| 2   | Front Bracket (right)     | 1   |        | 9   | T-Bolt 1      | 10  | M10X50     |
| 3   | Front Bracket (left)      | 1   |        | 10  | PVC Fixture   | 12  | Φ10        |
| 4   | Middle Bracket<br>(right) | 1   |        | 11  | Large Washer  | 12  | Φ10x25x2.5 |
| 5   | Middle Bracket (left)     | 1   |        | 12  | Spring Washer | 12  | Φ10        |
| 6   | Rear Bracket (right)      | 1   |        | 13  | Hexagon Nut   | 12  | M10        |
| 7   | Rear Bracket (left)       | 1   |        |     |               |     |            |

## **INSTALLATION PICTURE**

## **Installation Steps**

Step 1: Refer to Part List to check if all hard ware are included. Step 2: Refer to the following picture to install the brackets.

Step 3: Install the side bar on the brackets and then adjust them to the proper positions. Step 4: Check if all hard ware are installed and then fasten all to complete the installation.