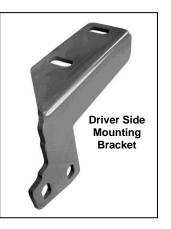

### PARTS LIST:

| 1 | Bull Bar                         | 4  | 12-1.25mm Hex Head Bolts             |
|---|----------------------------------|----|--------------------------------------|
| 1 | Driver/Left Mounting Bracket     | 4  | 12-1.75mm Hex Head Bolts             |
| 1 | Passenger/Right Mounting Bracket | 4  | 12mm Hex Nuts                        |
|   |                                  | 8  | 12mm Lock Washers                    |
|   |                                  | 12 | 12mm ID x 37mm OD x 3mm Flat Washers |

**To protect your investment**, wax this product after installing. Regular waxing is recommended to add a protective layer over the finish. Do not use any type of polish or wax that may contain abrasives that could damage the finish.