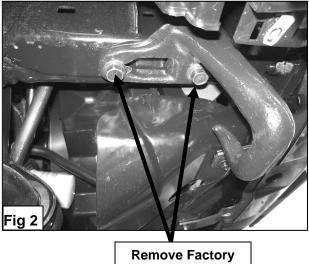

### **PROCEDURE:**

- 1. REMOVE CONTENTS FROM BOX. VERIFY ALL PARTS ARE PRESENT. READ INSTRUCTIONS CAREFULLY BEFORE STARTING INSTALLATION.
- From underside of vehicle, use a10mm socket wrench to remove the 6 bolts holding the center plastic shroud. Set center plastic shroud on a clean working area and use a hack saw to cut out the driver side tow hook cavity (Figure 1).
- 3. Remove the factory tow hook located on the passenger side (Figure 2). NOTE: You will not be re-installing tow hook.
- 4. Once you have cut out the driver side tow hook cavity of shroud, reinstall it back to the vehicle using the same factory hardware.
- 5. Locate the passenger side Mounting Bracket and partially hang it from factory threaded holes on the frame rail using the included (2) 12-1.25 x 35mm Hex Head Bolts (fine thread), (2) 12mm Lock Washers, and (2) 12mm Flat Washers (Figure 3). Repeat this step for driver side.
- 6. With help position Bull Bar on the outer side of Mounting Brackets. Attach Bull Bar to Mounting Brackets using the included (4) 12-1.75mm x 30mm Hex Head Bolts, (4) 12mm Lock Washers, (4) 12mm Hex Nuts, and (8) 12mm Flat Washers (Figure 4).
- 7. Align Bull Bar properly and then tighten all hardware.
- 8. Do periodic inspections to the installation to make sure that all hardware is secure and tight.

## (Passenger Side Installation Shown)

Remove Factory Tow Hooks Bolts

Replace factory bolts with the included: 12-1.25 x 35mm Hex Bolts 12mm Lock Washers 12mm Flat Washers

12-1.75mm x 35mm Hex Bolts 12mm Lock Washers 12mm Hex Nuts 12mm Flat Washers