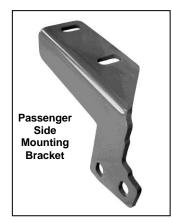

### PARTS LIST:

| 1 | Bull Bar                         | 4  | 12-1.25mm Hex Head Bolts             |
|---|----------------------------------|----|--------------------------------------|
| 1 | Driver/Left Mounting Bracket     | 4  | 12-1.75mm Hex Head Bolts             |
| 1 | Passenger/Right Mounting Bracket | 4  | 12mm Hex Nuts                        |
|   |                                  | 8  | 12mm Lock Washers                    |
|   |                                  | 12 | 12mm ID x 37mm OD x 3mm Flat Washers |

**To protect your investment**, wax this product after installing. Regular waxing is recommended to add a protective layer over the finish. Do not use any type of polish or wax that may contain abrasives that could damage the finish.