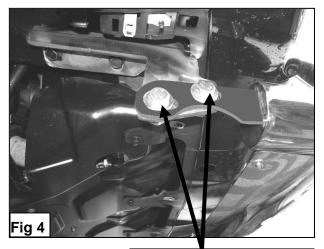

### **PROCEDURE:**

- 1. REMOVE CONTENTS FROM BOX. VERIFY ALL PARTS ARE PRESENT. READ INSTRUCTIONS CAREFULLY BEFORE STARTING INSTALLATION.
- From underside of vehicle, use a10mm socket wrench to remove the 6 bolts holding the center plastic shroud. Set center plastic shroud on a clean working area and use a hack saw to cut out the driver side tow hook cavity (Figure 1).
- 3. Remove the factory tow hook located on the passenger side (Figure 2). NOTE: You will not be re-installing tow hook.
- 4. Once you have cut out the driver side tow hook cavity of shroud, reinstall it back to the vehicle using the same factory hardware.
- 5. Locate the passenger side Mounting Bracket and partially hang it from factory threaded holes on the frame rail using the included (2) 12-1.25 x 35mm Hex Head Bolts (fine thread), (2) 12mm Lock Washers, and (2) 12mm Flat Washers (Figure 3). Repeat this step for driver side.
- 6. With help position Bull Bar on the outer side of Mounting Brackets. Attach Bull Bar to Mounting Brackets using the included (4) 12-1.75mm x 30mm Hex Head Bolts, (4) 12mm Lock Washers, (4) 12mm Hex Nuts, and (8) 12mm Flat Washers (Figure 4).
- 7. Align Bull Bar properly and then tighten all hardware.
- 8. Do periodic inspections to the installation to make sure that all hardware is secure and tight.

## (Passenger Side Installation Shown)

Remove Factory Tow Hooks Bolts

Replace factory bolts with the included: 12-1.25 x 35mm Hex Bolts 12mm Lock Washers 12mm Flat Washers

12-1.75mm x 35mm Hex Bolts 12mm Lock Washers 12mm Hex Nuts 12mm Flat Washers