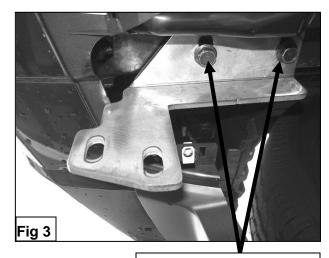

### **PROCEDURE:**

- 1. REMOVE CONTENTS FROM BOX. VERIFY ALL PARTS ARE PRESENT. READ INSTRUCTIONS CAREFULLY BEFORE STARTING INSTALLATION.
- From underside of vehicle, use a10mm socket wrench to remove the 6 bolts holding the center plastic shroud. Set center plastic shroud on a clean working area and use a hack saw to cut out the driver side tow hook cavity (Figure 1).
- 3. Remove the factory tow hook located on the passenger side (Figure 2). NOTE: You will not be re-installing tow hook.
- 4. Once you have cut out the driver side tow hook cavity of shroud, reinstall it back to the vehicle using the same factory hardware.
- 5. Locate the passenger side Mounting Bracket and partially hang it from factory threaded holes on the frame rail using the included (2) 12-1.25 x 35mm Hex Head Bolts (fine thread), (2) 12mm Lock Washers, and (2) 12mm Flat Washers (Figure 3). Repeat this step for driver side.
- 6. With help position Bull Bar on the outer side of Mounting Brackets. Attach Bull Bar to Mounting Brackets using the included (4) 12-1.75mm x 30mm Hex Head Bolts, (4) 12mm Lock Washers, (4) 12mm Hex Nuts, and (8) 12mm Flat Washers (Figure 4).
- 7. Align Bull Bar properly and then tighten all hardware.
- 8. Do periodic inspections to the installation to make sure that all hardware is secure and tight.

## (Passenger Side Installation Shown)

Remove Factory Tow Hooks Bolts

Replace factory bolts with the included: 12-1.25 x 35mm Hex Bolts 12mm Lock Washers 12mm Flat Washers

12-1.75mm x 35mm Hex Bolts 12mm Lock Washers 12mm Hex Nuts 12mm Flat Washers