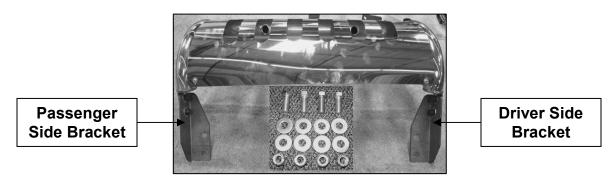

## PARTS LIST:

| 1 | Bull Bar                        | 4 | 12mm Nylock Nuts  |
|---|---------------------------------|---|-------------------|
| 4 | 12-1.75mm x 30mm Hex Head Bolts | 8 | 12mm Flat Washers |

Figure 1

Figure 2

Figure 3