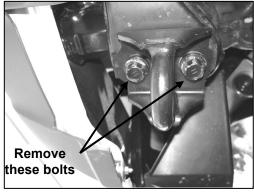

## PROCEDURE:

- 1. REMOVE CONTENTS FROM BOX. VERIFY ALL PARTS ARE PRESENT. READ INSTRUCTIONS CAREFULLY.
- **2.** Locate and remove the factory tow hooks underneath the vehicle (Figure 2). Save hardware for later use.
- Locate Passenger Side Mounting Bracket and loosely attach it to vehicle by using the factory bolts removed in step two (Figure 3). Passenger Side shown in Figure 3. Repeat this step for Driver Side Mounting Bracket.
- **4.** Once the Mounting Brackets are loosely installed, with help position the Bull Bar on the outer side of the Mounting Brackets and attach it with the included (4) 12-1.75 mm x 30mm Hex Head Bolts, (4) 12mm Nylock Nuts, and (8) 12mm Flat Washers (Figure 3).
- **5.** Level and adjust the Bull Bar and tighten all hardware at this time.

Figure 1

Figure 2

Figure 3