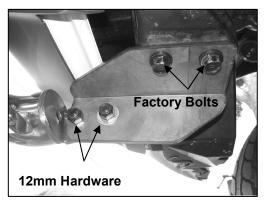

## PROCEDURE:

- 1. REMOVE CONTENTS FROM BOX. VERIFY ALL PARTS ARE PRESENT. READ INSTRUCTIONS CAREFULLY.
- **2.** Locate and remove the factory tow hooks underneath the vehicle (Figure 2). Save hardware for later use.
- Locate Passenger Side Mounting Bracket and loosely attach it to vehicle by using the factory bolts removed in step two (Figure 3). Passenger Side shown in Figure 3. Repeat this step for Driver Side Mounting Bracket.
- **4.** Once the Mounting Brackets are loosely installed, with help position the Bull Bar on the outer side of the Mounting Brackets and attach it with the included (4) 12-1.75 mm x 30mm Hex Head Bolts, (4) 12mm Nylock Nuts, and (8) 12mm Flat Washers (Figure 3).
- **5.** Level and adjust the Bull Bar and tighten all hardware at this time.

Figure 1

Figure 2

Figure 3