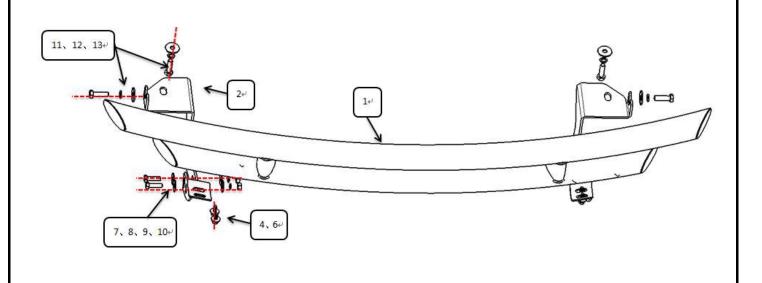

### **Installation Steps**

- STEP 1: Check all the contents are available in accordance with the above list.
- STEP 2: Using M12 bolt to install Bracket-B&C as below FIGURE shows. Snug but do not tighten hardware.
- STEP 3: As the FIG. install the rear bar on Bracket-A. Do not tighten all the bolts.
- STEP 4: Test and make sure that the rear bar is steadily fixed, and then tighten all the hardware.
- STEP 5: Installation is finished.

# BRACKETS FOR UNIVERSAL REAR BUMPER GUARD (DOUBLE LAYER) FOR 2020 FORD EXPLORER INSTALLATION FIGURE: