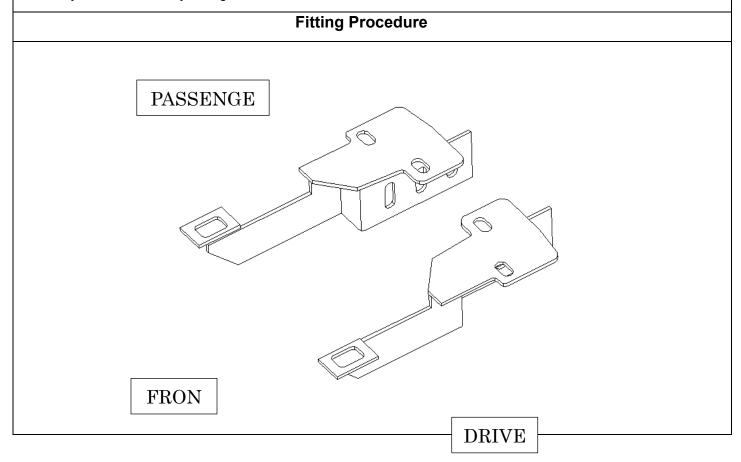

## Attentions

- The labels of fitting procedure inside the thick wireframe is particularly important. Pay attention to them in the actual installation.
- Pay attention to safety during installation.