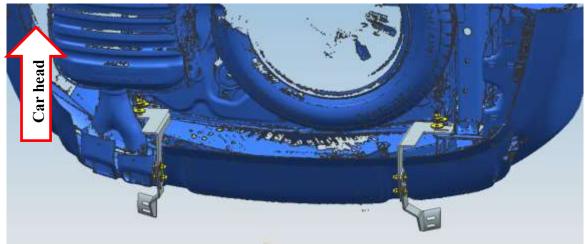

)(8) 4 4 Spring Washer D10 Flat Washer D10 (10x30x2.5mm) (10) 9) 4 Hex Bolt M10\_35 4 Hex Nut M10

| BRACKETS FOR UNIVERSAL REAR BUMPER GUARD (DOUBLE LAYER) FOR 2020 KIA TELLURIDE |   |                            |    |   |                         |
|--------------------------------------------------------------------------------|---|----------------------------|----|---|-------------------------|
| (1)                                                                            | 4 | Flat Washer D12(12x37x3mm) | 12 | 2 | Spring Washer D12       |
| (13)                                                                           | 2 | Hex Nut M12                | 14 | 4 | Hex Bolt Assembly M8_25 |

### **Installation Steps**

Rear Bracket Installation Figure:



#### Brackets Mounting Point:



## NOTE

Any damages and losses caused by improper installation and application, goes beyond our quality warranty.

BRACKETS FOR UNIVERSAL REAR BUMPER GUARD (DOUBLE LAYER) FOR 2020 KIA TELLURIDE