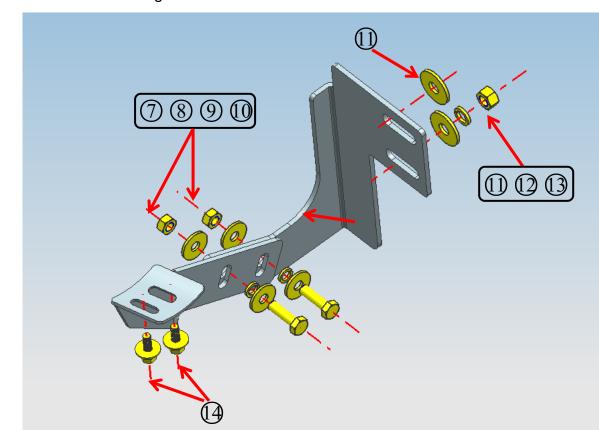

#### Parts list NO. QTY NO. PICTURE QTY PICTURE (1)(2)1 1 Bracket 1 (L) Bracket 2 (L) 3 (4)1 1 Bracket 1 (R) Bracket 2 (R) (5) (6)2 1 T Bolt M12\_40 M12 Plastic Block (7)(8) 4 4 Spring Washer D10 Flat Washer D10 (10x30x2.5mm) (10) 9) 4 Hex Bolt M10\_35 4 Hex Nut M10

| BRACKETS FOR UNIVERSAL REAR BUMPER GUARD (DOUBLE LAYER) FOR 2020 KIA TELLURIDE |   |                            |    |   |                         |
|--------------------------------------------------------------------------------|---|----------------------------|----|---|-------------------------|
| (1)                                                                            | 4 | Flat Washer D12(12x37x3mm) | 12 | 2 | Spring Washer D12       |
| (13)                                                                           | 2 | Hex Nut M12                | 14 | 4 | Hex Bolt Assembly M8_25 |

### **Installation Steps**

Rear Bracket Installation Figure: