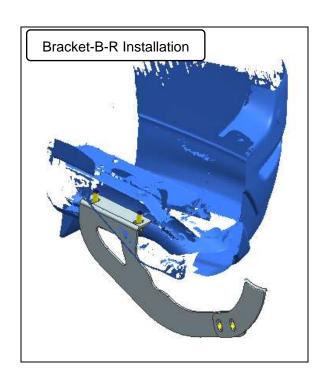

# **Installation Steps**

- STEP 1: Check all the contents are available in accordance with the above list.
- STEP 2: Using M12\*35 bolt to install Bracket-B-L/R as FIG.2. Do not tighten all the bolts.
- STEP 3: As the FIG.1, first Connect Bracket-A&B, then install the rear bumper guard on Bracket-A-L&B. Do not tighten all the bolts.
- STEP 4: Test and make sure that the rear bumper guard is steadily fixed, and then tighten all the hardware.
- STEP 5: Installation is finished.

#### PIC2