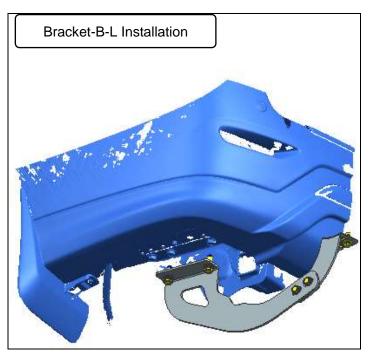

# **Installation Steps**

- STEP 1: Check all the contents are available in accordance with the above list.
- STEP 2: Using M12\*35 bolt to install Bracket-B-L/R as FIG.2. Do not tighten all the bolts.
- STEP 3: As the FIG.1, first Connect Bracket-A&B, then install the rear bumper guard on Bracket-A-L&B. Do not tighten all the bolts.
- STEP 4: Test and make sure that the rear bumper guard is steadily fixed, and then tighten all the hardware.
- STEP 5: Installation is finished.

#### PIC2