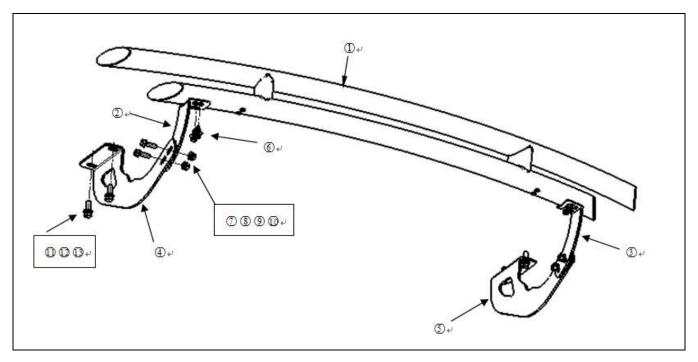

### Parts list

| NO. | QTY | PICTURE           | NO. | QTY | PICTURE               |
|-----|-----|-------------------|-----|-----|-----------------------|
| 1   | 1   | Rear bumper guard | 2   | 1   | Bracket-A(L)          |
| 3   | 1   | Bracket-A(R)      | 4   | 1   | Bracket-B(L)          |
| (5) | 1   | Bracket-B(R)      | 6   | 4   | Assembling bolt M8*25 |

| ] | BRACKETS FOR S/S UNIVERSAL REAR BUMPER GUARD (DOUBLE LAYER) FOR NISSAN PATHFINDER 13-16 |   |                               |    |   |                             |  |  |  |  |  |
|---|-----------------------------------------------------------------------------------------|---|-------------------------------|----|---|-----------------------------|--|--|--|--|--|
|   | 7                                                                                       | 4 | Hex bolt M10*35               | 8  | 8 | Flat washer D10 (10x20x2mm) |  |  |  |  |  |
|   | 9                                                                                       | 4 | Lock washer D10               | 10 | 4 | Hex nut D10                 |  |  |  |  |  |
|   | 11)                                                                                     | 4 | Flat washer D12 (12x24x2.5mm) | 12 | 4 | Lock washer D12             |  |  |  |  |  |
|   | (E)                                                                                     | 4 | Hex Bolt M12*35               |    |   |                             |  |  |  |  |  |

# **Installation Steps**

- STEP 1: Check all the contents are available in accordance with the above list.
- STEP 2: Using M12\*35 bolt to install Bracket-B-L/R as FIG.2. Do not tighten all the bolts.
- STEP 3: As the FIG.1, first Connect Bracket-A&B, then install the rear bumper guard on Bracket-A-L&B. Do not tighten all the bolts.
- STEP 4: Test and make sure that the rear bumper guard is steadily fixed, and then tighten all the hardware.
- STEP 5: Installation is finished.

# BRACKETS FOR S/S UNIVERSAL REAR BUMPER GUARD (DOUBLE LAYER) FOR NISSAN PATHFINDER 13-16 PIC1