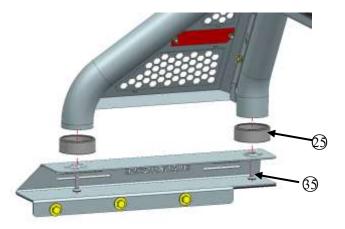

Step 6: Install the roll bar, mounting base and roll bar gum covers with standard part 39

Step 7: Install the front and rear end cover with standard part 30, lock tighten all standard parts.

Note: When compatible with hard tri-fold tonneau cover, stick the black adhesive tape 2020 on truck rail to cover gap between cover and truck rail.