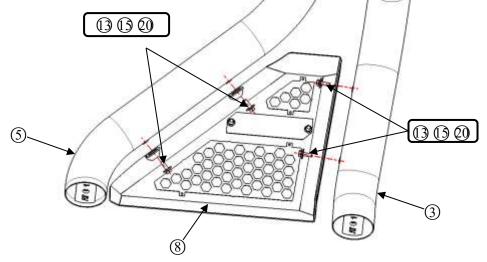

**Step 3:** Assemble left decoration plate (a) and right decoration plate (b) with standard parts (c) (d) (d), the standard parts can be pre-tightened (During installation if you find the place is not enough, can adjust the gap size of the middle tube position in Step 2.