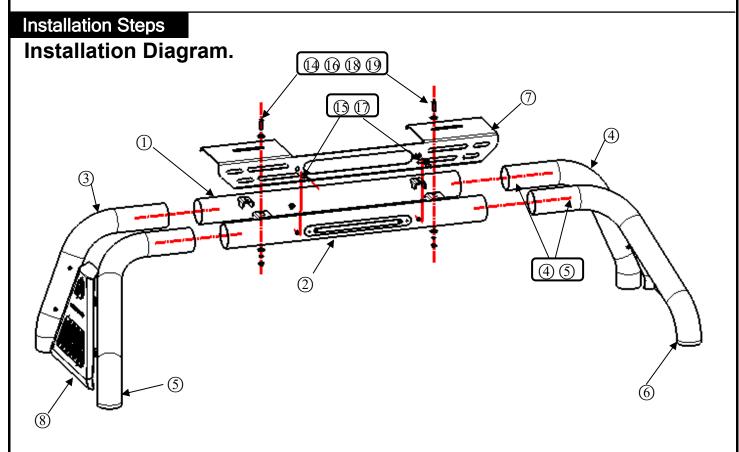

Step 1: Verify all parts are present.

**Step 2:** Put these parts in the corresponding positions according to the above installation diagram, assemble the tubes parts each other and ensure the roll bar can stand up. Install front middle tube ①, rear middle tube ② and middle decoration plate ⑦ with standard parts ① and ② (1) ② (1) ② (1) ② (1) ② (1) ② (1) ② (1) ③ (1) ③ (1) ③ (1) ③ (1) ③ (1) ③ (1) ③ (1) ③ (1) ③ (1) ③ (1) ③ (1) ④ (1) ④ (1) ④ (1) ④ (1) ④ (1) ④ (1) ④ (1) ④ (1) ④ (1) ④ (1) ④ (1) ④ (1) ④ (1) ④ (1) ④ (1) ④ (1) ④ (1) ④ (1) ④ (1) ④ (1) ④ (1) ④ (1) ④ (1) ④ (1) ④ (1) ④ (1) ④ (1) ④ (1) ④ (1) ④ (1) ④ (1) ④ (1) ④ (1) ④ (1) ④ (1) ④ (1) ④ (1) ④ (1) ④ (1) ④ (1) ④ (1) ④ (1) ④ (1) ④ (1) ④ (1) ④ (1) ④ (1) ④ (1) ④ (1) ④ (1) ④ (1) ④ (1) ④ (1) ④ (1) ④ (1) ④ (1) ④ (1) ④ (1) ④ (1) ④ (1) ④ (1) ④ (1) ④ (1) ④ (1) ④ (1) ④ (1) ④ (1) ④ (1) ④ (1) ④ (1) ④ (1) ④ (1) ④ (1) ④ (1) ④ (1) ④ (1) ④ (1) ④ (1) ④ (1) ④ (1) ④ (1) ④ (1) ④ (1) ④ (1) ④ (1) ④ (1) ④ (1) ④ (1) ④ (1) ④ (1) ④ (1) ④ (1) ④ (1) ④ (1) ④ (1) ④ (1) ④ (1) ④ (1) ④ (1) ④ (1) ④ (1) ④ (1) ④ (1) ④ (1) ④ (1) ④ (1) ④ (1) ④ (1) ④ (1) ④ (1) ④ (1) ④ (1) ④ (1) ④ (1) ④ (1) ④ (1) ④ (1) ④ (1) ④ (1) ④ (1) ④ (1) ④ (1) ④ (1) ④ (1) ④ (1) ④ (1) ④ (1) ④ (1) ④ (1) ④ (1) ④ (1) ④ (1) ④ (1) ④ (1) ④ (1) ④ (1) ④ (1) ④ (1) ④ (1) ④ (1) ④ (1) ④ (1) ④ (1) ④ (1) ④ (1) ④ (1) ④ (1) ⑥ (1) ⑥ (1) ⑥ (1) ⑥ (1) ⑥ (1) ⑥ (1) ⑥ (1) ⑥ (1) ⑥ (1) ⑥ (1) ⑥ (1) ⑥ (1) ⑥ (1) ⑥ (1) ⑥ (1) ⑥ (1) ⑥ (1) ⑥ (1) ⑥ (1) ⑥ (1) ⑥ (1) ⑥ (1) ⑥ (1) ⑥ (1) ⑥ (1) ⑥ (1) ⑥ (1) ⑥ (1) ⑥ (1) ⑥ (1) ⑥ (1) ⑥ (1) ⑥ (1) ⑥ (1) ⑥ (1) ⑥ (1) ⑥ (1) ⑥ (1) ⑥ (1) ⑥ (1) ⑥ (1) ⑥ (1) ⑥ (1) ⑥ (1) ⑥ (1) ⑥ (1) ⑥ (1) ⑥ (1) ⑥ (1) ⑥ (1) ⑥ (1) ⑥ (1) ⑥ (1) ⑥ (1) ⑥ (1) ⑥ (1) ⑥ (1) ⑥ (1) ⑥ (1) ⑥ (1) ⑥ (1) ⑥ (1) ⑥ (1) ⑥ (1) ⑥ (1) ⑥ (1) ⑥ (1) ⑥ (1) ⑥ (1) ⑥ (1) ⑥ (1) ⑥ (1) ⑥ (1) ⑥ (1) ⑥ (1) ⑥ (1) ⑥ (1) ⑥ (1) ⑥ (1) ⑥ (1) ⑥ (1) ⑥ (1) ⑥ (1) ⑥ (1) ⑥ (1) ⑥ (1) ⑥ (1) ⑥ (1) ⑥ (1) ⑥ (1) ⑥ (1) ⑥ (1) ⑥ (1) ⑥ (1) ⑥ (1) ⑥ (1) ⑥ (1) ⑥ (1) ⑥ (1) ⑥ (1) ⑥ (1) ⑥ (1) ⑥ (1) ⑥ (1) ⑥ (1) ⑥ (1) ⑥ (1) ⑥ (1) ⑥ (1) ⑥ (1) ⑥ (1) ⑥ (1) ⑥ (1) ⑥ (1) ⑥ (1) ⑥ (1) ⑥ (1) ⑥ (1) ⑥ (1) ⑥ (1) ⑥ (1) ⑥ (1) ⑥ (1) ⑥ (1) ⑥ (1) ⑥ (1) ⑥ (1) ⑥ (1) ⑥ (1) ⑥

**Step 3:** Assemble left decoration plate (a) and right decoration plate (b) with standard parts (c) (d) (d), the standard parts can be pre-tightened (During installation if you find the place is not enough, can adjust the gap size of the middle tube position in Step 2.

MODULAR TEXTURED BLACK CLASSIC PRO ROLL BAR WITH BRAKE LIGHT FOR CHEVY COLORADO 15-21/GMC CANYON 15-21

**Step 4:** After the preceding components are preinstalled, connect the side tube and middle tube with standard part ②.(To adjust tubes to appropriate position, lock tighten all accessories except standard part ②) PS: These adjustable holes can control the width of roll bar.