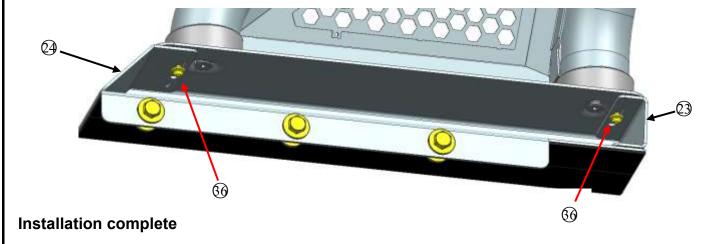

Step 6: Install the roll bar, mounting base and roll bar gum covers with standard part 39

Step 7: Install the front and rear end cover with standard part 30, lock tighten all standard parts.

Note: When compatible with hard tri-fold tonneau cover, stick the black adhesive tape 2020 on truck rail to cover gap between cover and truck rail.