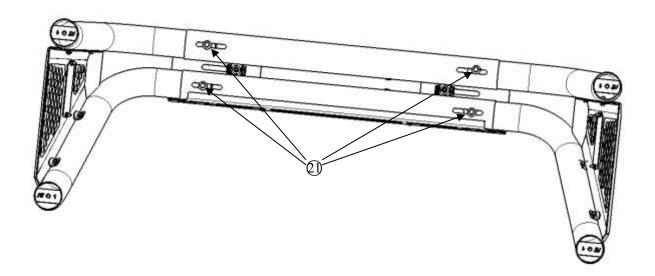

Step 6: Install the roll bar, mounting base and roll bar gum covers with standard part 39

Step 7: Install the front and rear end cover with standard part 30, lock tighten all standard parts.

Note: When compatible with hard tri-fold tonneau cover, stick the black adhesive tape 2020 on truck rail to cover gap between cover and truck rail.