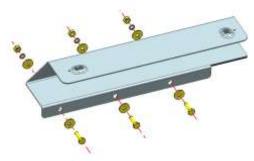

**Step 5:** Put mounting base(L/R) on both sides of the truck rail, to adjust the mounting base on suitable position, then mark down the installation holes for drilling(Ps: To make sure the drilling holes can go through with M10 standard parts). Install the mounting base on truck rail with standard parts (3) (3) (3) (4), as the following picture shown.