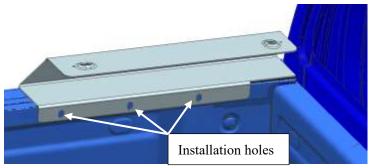

**Step 5:** Put mounting base(L/R) on both sides of the truck rail, to adjust the mounting base on suitable position, then mark down the installation holes for drilling(Ps: To make sure the drilling holes can go through with M10 standard parts). Install the mounting base on truck rail with standard parts (3) (3) (3) (4), as the following picture shown.