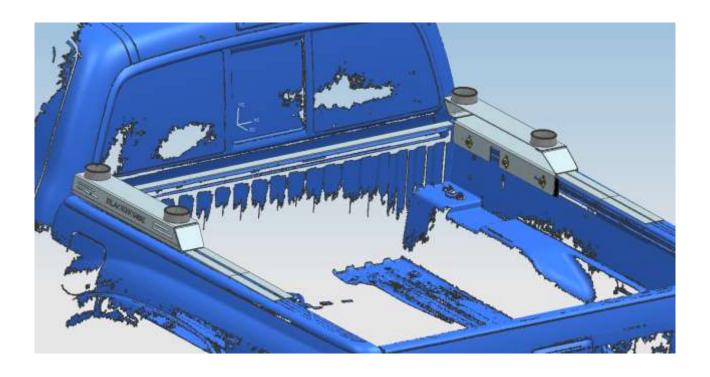

**Step 5:** Put mounting base(L/R) on both sides of the truck rail, to adjust the mounting base on suitable position, then mark down the installation holes for drilling(Ps: To make sure the drilling holes can go through with M10 standard parts). Install the mounting base on truck rail with standard parts (3) (3) (3) (4), as the following picture shown.