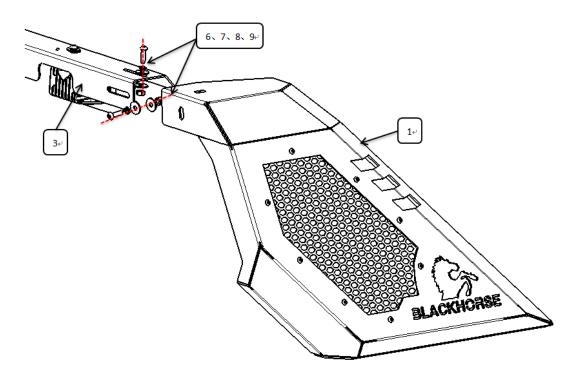

#### **Installation Steps**

Step1:

Install 3 and 4 with 6 7 8 9 as below diagram shows.

Step2:

Install 123 and 4 with 6789 as below diagram shows.

Step 3: Test and make sure that the roll bar is steadily fixed, fully tighten all hardware.