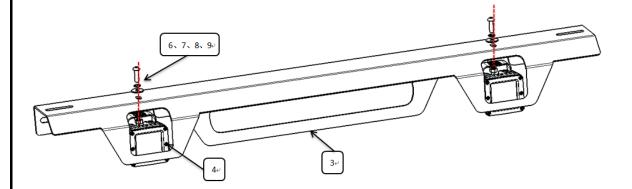

#### **Installation Steps**

Step1:

Install 3 and 4 with 6 7 8 9 as below diagram shows.

Step2:

Install 123 and 4 with 6789 as below diagram shows.

Step 3: Test and make sure that the roll bar is steadily fixed, fully tighten all hardware.