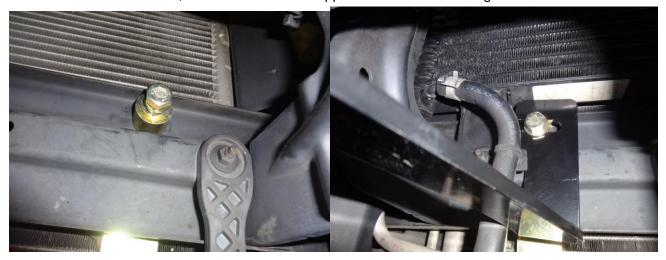

Find out the mounting holes for brackets installation from the bottom of the car as below figure shown.

#### Support brackets mounting holes:

Place the Nut plate behind this hole.

First install the short sleeve, and then fasten the support brackets as below figures shown.

TEXTURE BLACK BEACON FRONT RUNNER GRILLE GUARD FOR 05-21 NISSAN FRONTIER (WITH SENSORS RELOCATION) (MODULAR TYPE)