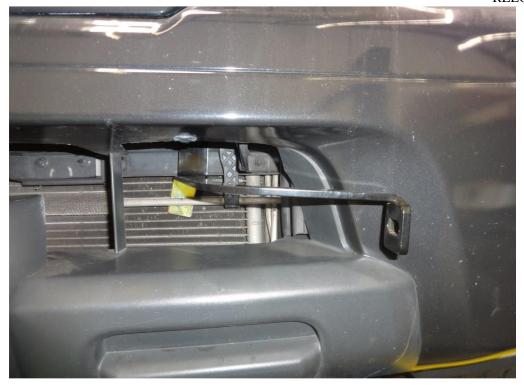

Find out the mounting holes for brackets installation from the bottom of the car as below figure shown.

#### Support brackets mounting holes:

Place the Nut plate behind this hole.

First install the short sleeve, and then fasten the support brackets as below figures shown.

TEXTURE BLACK BEACON FRONT RUNNER GRILLE GUARD FOR 05-21 NISSAN FRONTIER (WITH SENSORS RELOCATION) (MODULAR TYPE)