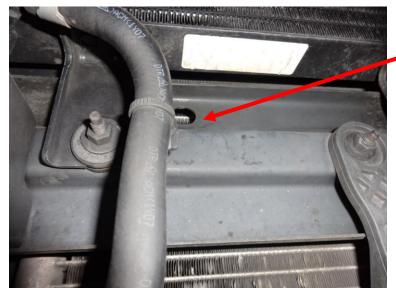

#### Support brackets mounting holes:

Place the Nut plate behind this hole.

First install the short sleeve, and then fasten the support brackets as below figures shown.

TEXTURE BLACK BEACON FRONT RUNNER GRILLE GUARD FOR 05-21 NISSAN FRONTIER (WITH SENSORS RELOCATION) (MODULAR TYPE)