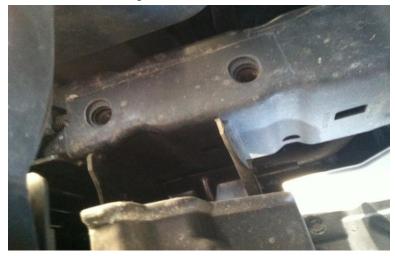

Find out the mounting holes for brackets installation from the bottom of the car as below figure shown.