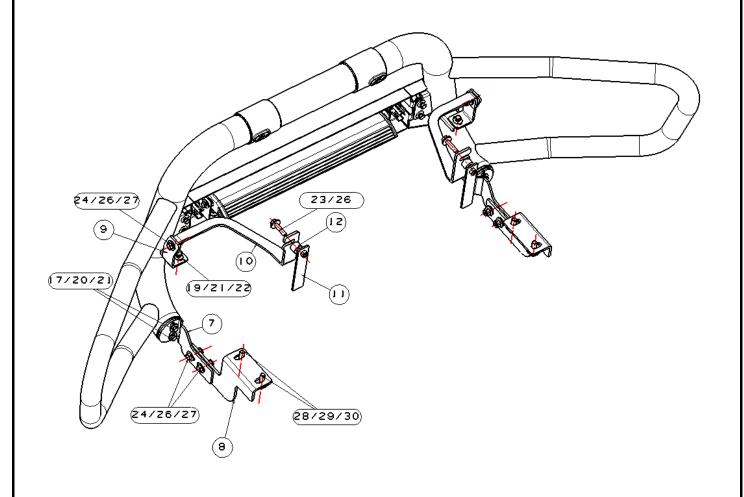

### **Installation Steps**

**Step1:** Install the grill buard as below figure shown.

**Step2:** Install the grill guard with brackets as below figure shown.

TEXTURE BLACK BEACON FRONT RUNNER GRILLE GUARD FOR 05-21 NISSAN FRONTIER (WITH SENSORS RELOCATION) (MODULAR TYPE)