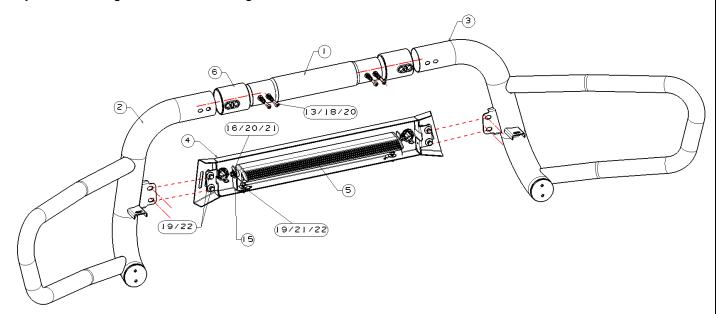

### **Installation Steps**

**Step1:** Install the grill buard as below figure shown.

**Step2:** Install the grill guard with brackets as below figure shown.

TEXTURE BLACK BEACON FRONT RUNNER GRILLE GUARD FOR 05-21 NISSAN FRONTIER (WITH SENSORS RELOCATION) (MODULAR TYPE)