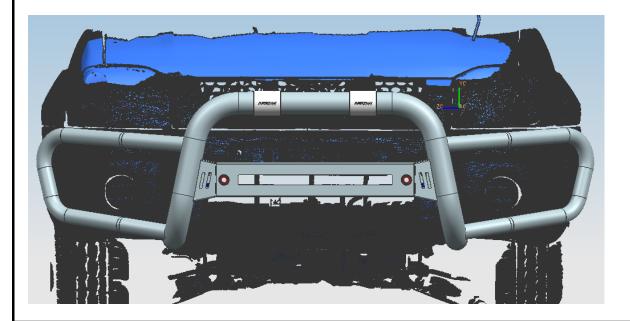

=5              |     |    |                                            |

### **Installation Steps**

**Step1:** Install the grill buard as below figure shown.



**Step2:** Install the grill guard with brackets as below figure shown.



TEXTURE BLACK BEACON FRONT RUNNER GRILLE GUARD FOR 05-21 NISSAN FRONTIER (WITH SENSORS RELOCATION) (MODULAR TYPE)

Find out the mounting holes for brackets installation from the bottom of the car as below figure shown.



#### Support brackets mounting holes:



Place the Nut plate behind this hole.

First install the short sleeve, and then fasten the support brackets as below figures shown.



TEXTURE BLACK BEACON FRONT RUNNER GRILLE GUARD FOR 05-21 NISSAN FRONTIER (WITH SENSORS RELOCATION) (MODULAR TYPE)



Finished installation as below figure shown:



## NOTE

Any damages and losses caused by improper installation and application, goes beyond our quality warranty.