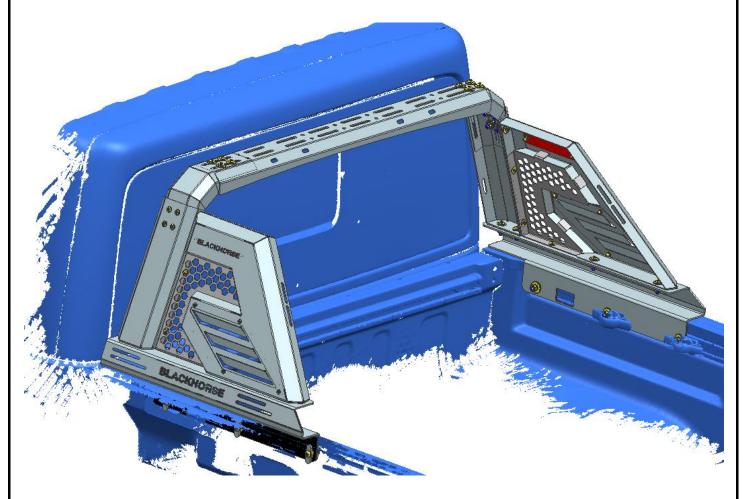

| 2 | BLACK ADHESIVE 2              |
| 25  | 2  | BLACK ADHESIVE 3             | 26                                            | 2 | BLACK ADHESIVE 4              |
| 27  | 2  | BLACK ADHESIVE 5             | 28                                            | 1 | BLACK ADHESIVE 6              |

### Installation Steps

**Step1:** Assemble connecting plates1&3&centre plates and side plates with standard parts 9 10

11/12 13, as the following picture shown. Lock all the standard parts once adjust the position to be proper.



Step2: Stick the black adhesive 3 24 25 on the mounting bases (L&R)



**Step3:** Connect the roll bar with mounting base by the standard parts 9101/1213.



Step 4: Install roll bar on truck rail by hard standard parts 4 15 6



Installation completed and pick up all the tools.

### NOTE

Any damages and losses caused by improper installation and application, goes beyond our quality warranty.