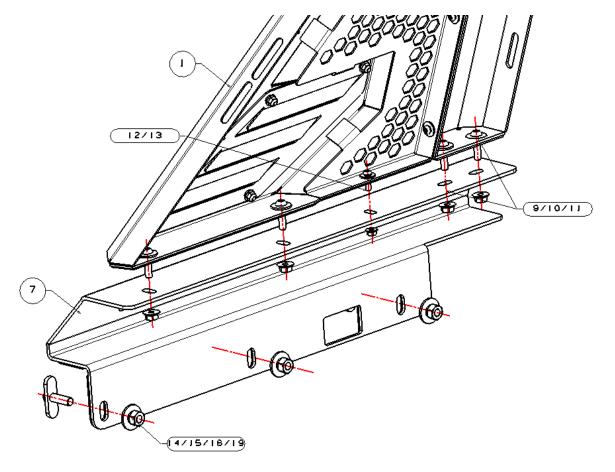

Step2: Stick the black adhesive 3 24 25 on the mounting bases (L&R)

**Step3:** Connect the roll bar with mounting base by the standard parts 9101/1213.

Step 4: Install roll bar on truck rail by hard standard parts 4 15 6