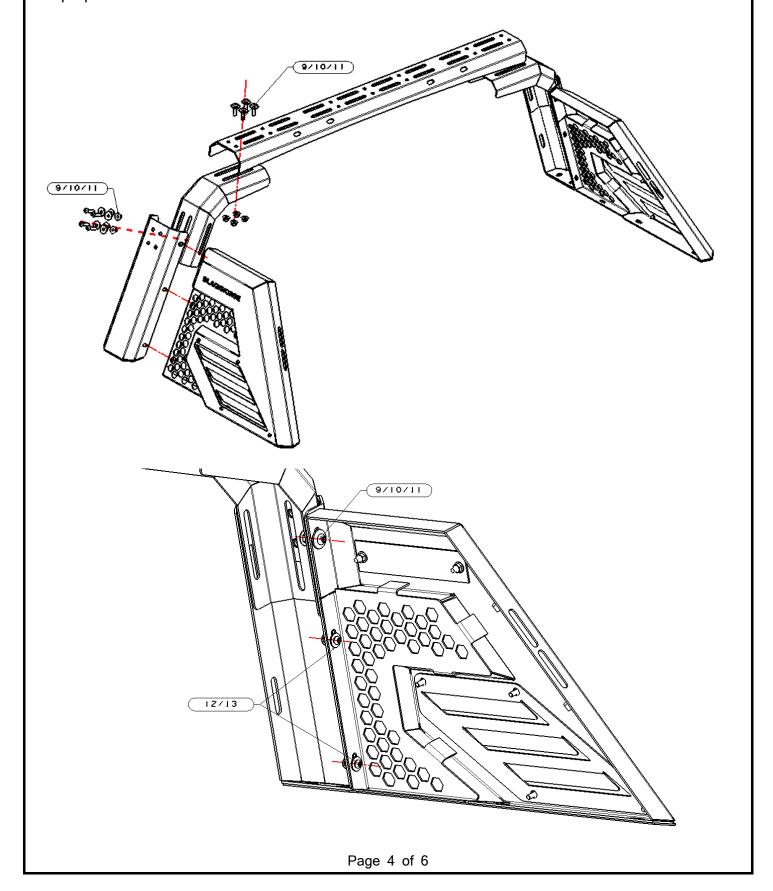

### Installation Steps

**Step1:** Assemble connecting plates1&3&centre plates and side plates with standard parts 9 10

11/12 13, as the following picture shown. Lock all the standard parts once adjust the position to be proper.

Step2: Stick the black adhesive 3 24 25 on the mounting bases (L&R)

**Step3:** Connect the roll bar with mounting base by the standard parts 9101/1213.

Step 4: Install roll bar on truck rail by hard standard parts 4 15 6