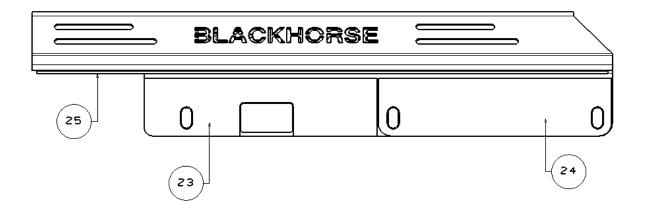

Step2: Stick the black adhesive 3 24 25 on the mounting bases (L&R)

**Step3:** Connect the roll bar with mounting base by the standard parts 9101/1213.

Step 4: Install roll bar on truck rail by hard standard parts 4 15 6