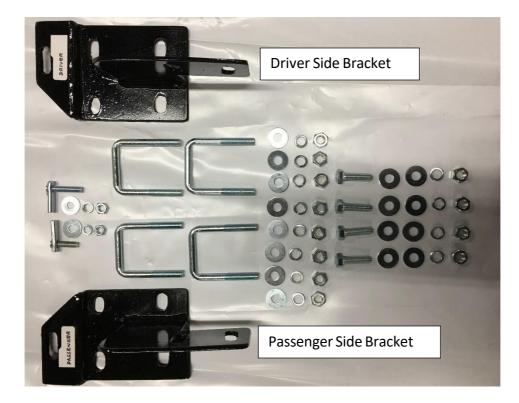

## Hardware Included:

| NO. | NAME          | QTY | REMARK     | NO.                      | NAME          | QTY | REMARK     |
|-----|---------------|-----|------------|--------------------------|---------------|-----|------------|
| 1   | A Bar         | 1   |            | $\overline{\mathcal{O}}$ | Medium Washer | 10  | φ12        |
| 2   | Left Bracket  | 1   |            | 8                        | Hexagon Nut   | 4   | M12        |
| 3   | Right Bracket | 1   |            | 9                        | Hexagon Bolt  | 2   | M10x90     |
| 4   | U Bolt        | 4   |            | 10                       | Spring washer | 14  | φ10x30x2.5 |
| 5   | Drop pin      | 2   | M12x35     | (11)                     | Hexagon Nut   | 14  | φ10        |
| 6   | Larger Washer | 8   | φ12x30x3.0 |                          |               |     |            |
|     |               |     |            |                          |               |     |            |

Attention:

- Please read this installation manual before installing this part. Please take necessary precautions to protect your paint!
- You may need to periodically re-tighten all hardware for safety use after installation.
- Installation pictures are only for reference only, there may differences between the pictures and actual parts. This will have no effect on the installation.