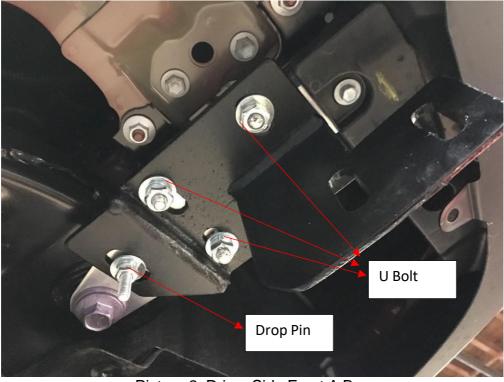

r Washer | 8   | φ12x30x3.0 |                          |               |     |            |
|     |               |     |            |                          |               |     |            |



Attention:

- Please read this installation manual before installing this part. Please take necessary precautions to protect your paint!
- You may need to periodically re-tighten all hardware for safety use after installation.
- Installation pictures are only for reference only, there may differences between the pictures and actual parts. This will have no effect on the installation.

## INSTALLATION PICTURE

Disclaimer: Caused due to improper installation initiates some related problem and losses, are beyond our company's quality assurance.





Picture 1: Passenger side Front A Bar Bracket



Picture 2: Driver Side Front A Bar bracket