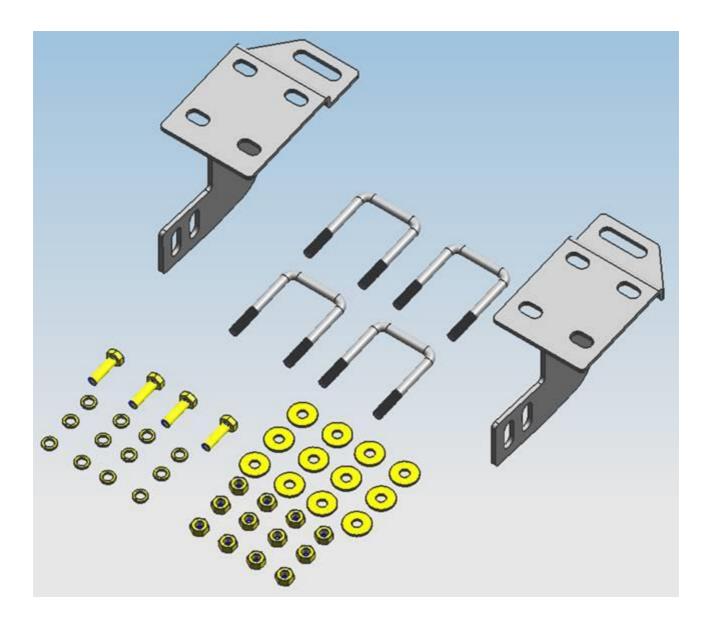

## Hardware Included:

| NO. | NAME          | QTY | REMARK     | NO.                      | NAME          | QTY | REMARK     |
|-----|---------------|-----|------------|--------------------------|---------------|-----|------------|
| 1   | A Bar         | 1   |            | $\overline{\mathcal{O}}$ | Medium Washer | 10  | φ12        |
| 2   | Left Bracket  | 1   |            | 8                        | Hexagon Nut   | 4   | M12        |
| 3   | Right Bracket | 1   |            | 9                        | Hexagon Bolt  | 2   | M10x90     |
| 4   | U Bolt        | 4   |            | 10                       | Spring washer | 14  | φ10x30x2.5 |
| 5   | Drop pin      | 2   | M12x35     | (11)                     | Hexagon Nut   | 14  | φ10        |
| 6   | Larger Washer | 8   | φ12x30x3.0 |                          |               |     |            |
|     |               |     |            |                          |               |     |            |