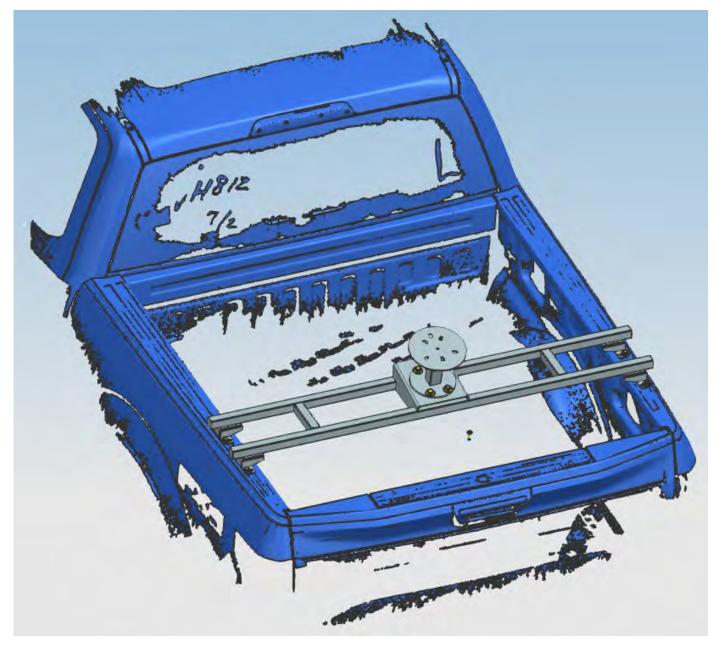

STARK TIRE CARRIER FOR 1/2 TON TRUCKS (GM SILVERADO 14+/FORD F150 15+/DODGE RAM 15+/TOYOTA TUNDRA 07-21)

Step6: Finished installation.