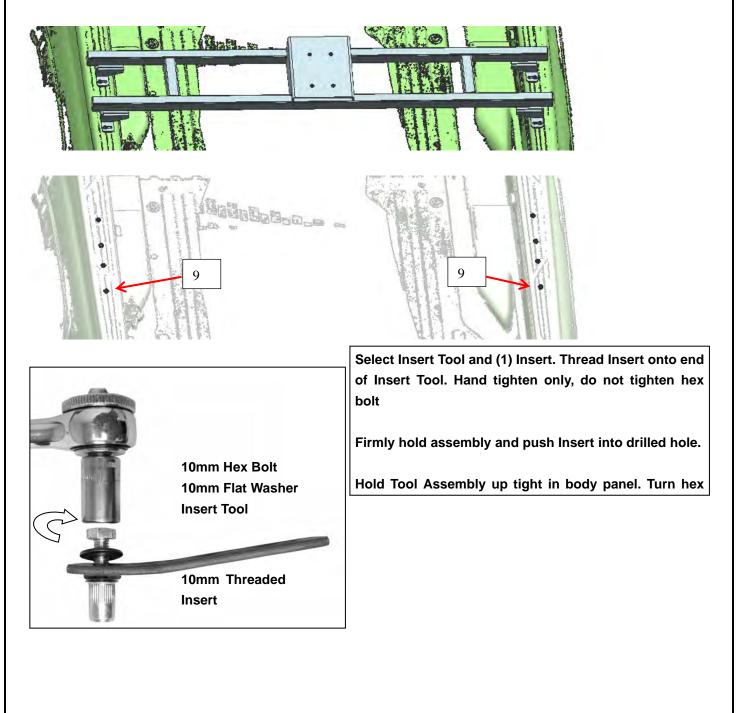

Step 3: Next, place the installed tire carrier assembly (1) in the appropriate position on the trunk, and mark the mounting points of the Connecting Plates (2). Drill a hole with a diameter of 13.8 on the trunk, then install the rivet nut M10\_18 (9) onto the trunk.