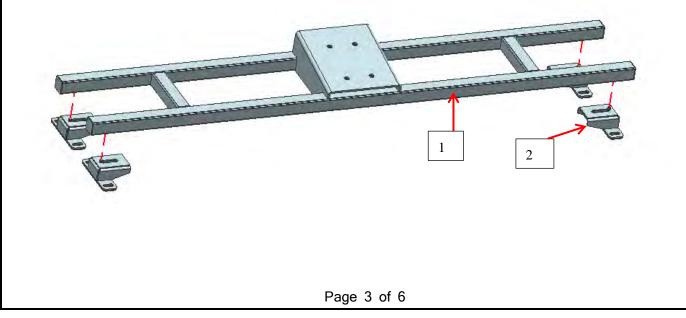

## **Installation Figure:**

Step 1: First, check if all components are complete.

Step 2: Use Hex Bolt Assembly M8\_25 (13) to install Connecting Plates (2) with Cross Bar (1)

STARK TIRE CARRIER FOR 1/2 TON TRUCKS (GM SILVERADO 14+/FORD F150 15+/DODGE RAM 15+/TOYOTA TUNDRA 07-21)

Step 3: Next, place the installed tire carrier assembly (1) in the appropriate position on the trunk, and mark the mounting points of the Connecting Plates (2). Drill a hole with a diameter of 13.8 on the trunk, then install the rivet nut M10\_18 (9) onto the trunk.