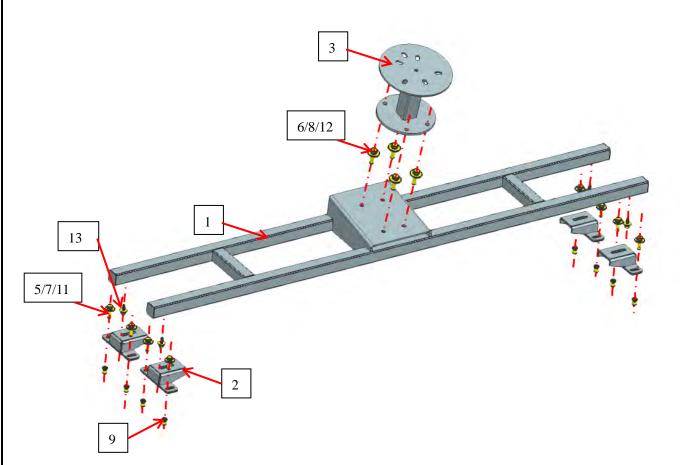

## **Installation Figure:**

Step 1: First, check if all components are complete.

Step 2: Use Hex Bolt Assembly M8\_25 (13) to install Connecting Plates (2) with Cross Bar (1)

STARK TIRE CARRIER FOR 1/2 TON TRUCKS (GM SILVERADO 14+/FORD F150 15+/DODGE RAM 15+/TOYOTA TUNDRA 07-21)

Step 3: Next, place the installed tire carrier assembly (1) in the appropriate position on the trunk, and mark the mounting points of the Connecting Plates (2). Drill a hole with a diameter of 13.8 on the trunk, then install the rivet nut M10\_18 (9) onto the trunk.

STARK TIRE CARRIER FOR 1/2 TON TRUCKS (GM SILVERADO 14+/FORD F150 15+/DODGE RAM 15+/TOYOTA TUNDRA 07-21)

Step 4: Use standard parts (5/7/11) to install the tire carrier assembly (1) onto the trunk.

Step 5: Final use the standard parts (6/8/12) to install Universal Lug Plate (3) on tire carrier assembly (1).