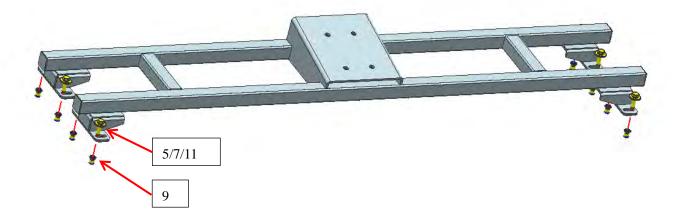

Step 3: Next, place the installed tire carrier assembly (1) in the appropriate position on the trunk, and mark the mounting points of the Connecting Plates (2). Drill a hole with a diameter of 13.8 on the trunk, then install the rivet nut M10\_18 (9) onto the trunk.

STARK TIRE CARRIER FOR 1/2 TON TRUCKS (GM SILVERADO 14+/FORD F150 15+/DODGE RAM 15+/TOYOTA TUNDRA 07-21)

Step 4: Use standard parts (5/7/11) to install the tire carrier assembly (1) onto the trunk.

Step 5: Final use the standard parts (6/8/12) to install Universal Lug Plate (3) on tire carrier assembly (1).