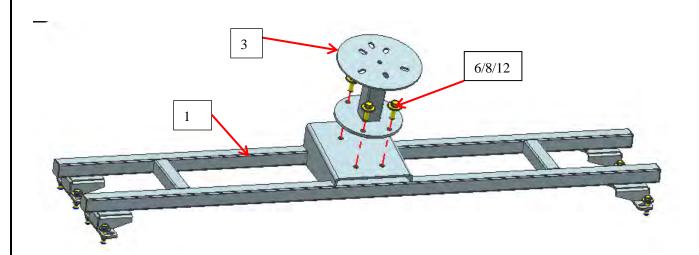

STARK TIRE CARRIER FOR 1/2 TON TRUCKS (GM SILVERADO 14+/FORD F150 15+/DODGE RAM 15+/TOYOTA TUNDRA 07-21)

Step 4: Use standard parts (5/7/11) to install the tire carrier assembly (1) onto the trunk.

Step 5: Final use the standard parts (6/8/12) to install Universal Lug Plate (3) on tire carrier assembly (1).