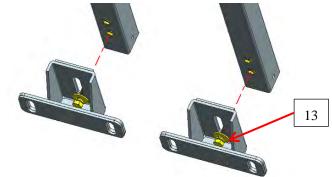

STARK TIRE CARRIER FOR 1/2 TON TRUCKS (GM SILVERADO 14+/FORD F150 15+/DODGE RAM 15+/TOYOTA TUNDRA 07-21)

Step 4: Use standard parts (5/7/11) to install the tire carrier assembly (1) onto the trunk.

Step 5: Final use the standard parts (6/8/12) to install Universal Lug Plate (3) on tire carrier assembly (1).