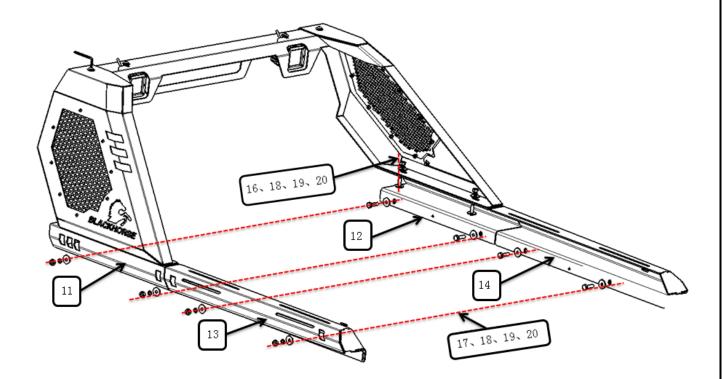

# Installation Steps

**Step1:** Install 3 and 4 with 6 7 8 9 as below diagram shows.

**Step2:** Install (1)(2)(3) and (4) with (6)(7)(8)(9) as below diagram shows.

Step 3: Connect brackets and roll bar with standard parts 16 18 19 20 as figure shows.

Assemble roll bar with base on the truck with standard parts 1 1 1 1 2 0.

**Step 4:** Test and make sure that the roll bar is steadily fixed, fully tighten all hardware.

Step 5: Installation is finished, pick up all tools.