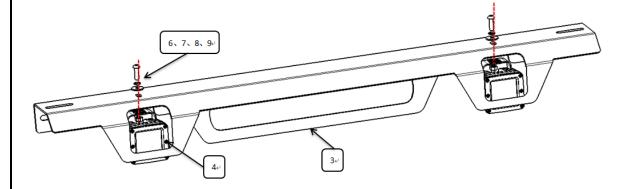

# Installation Steps

**Step1:** Install 3 and 4 with 6 7 8 9 as below diagram shows.

**Step2:** Install (1)(2)(3) and (4) with (6)(7)(8)(9) as below diagram shows.

Step 3: Connect brackets and roll bar with standard parts 16 18 19 20 as figure shows.