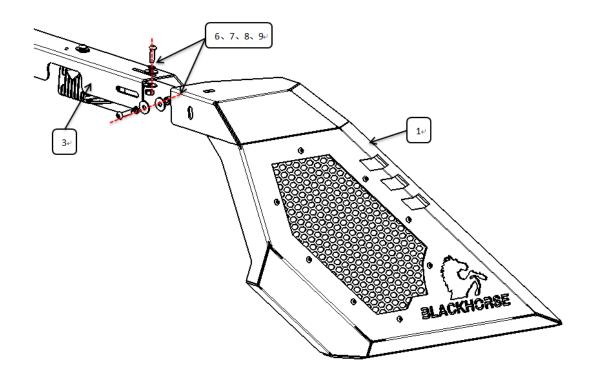

# Installation Steps

**Step1:** Install 3 and 4 with 6 7 8 9 as below diagram shows.

**Step2:** Install (1)(2)(3) and (4) with (6)(7)(8)(9) as below diagram shows.

Step 3: Connect brackets and roll bar with standard parts 16 18 19 20 as figure shows.