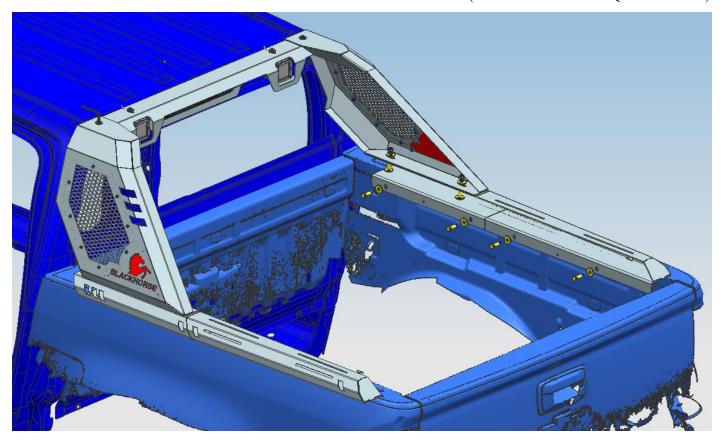

Assemble roll bar with base on the truck with standard parts 1 1 1 1 2 0.

**Step 4:** Test and make sure that the roll bar is steadily fixed, fully tighten all hardware.

Step 5: Installation is finished, pick up all tools.