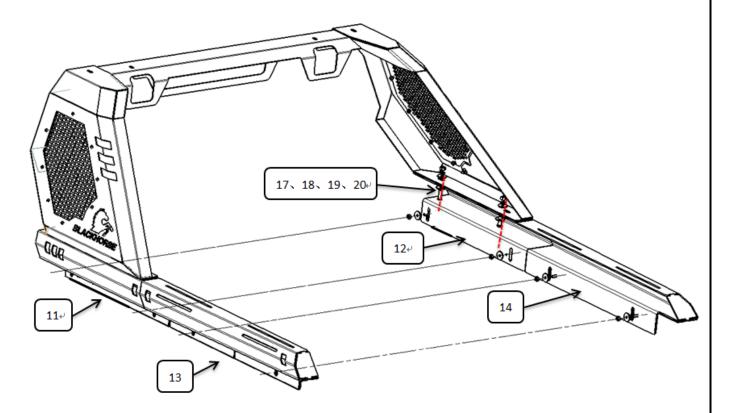

Step 4: Connect brackets and roll bar with standard parts 1 (1) (1) (1) as figure shows.

Step 4: Test and make sure that the roll bar is steadily fixed, fully tighten all hardware.

Step 5: Installation is finished, pick up all tools.