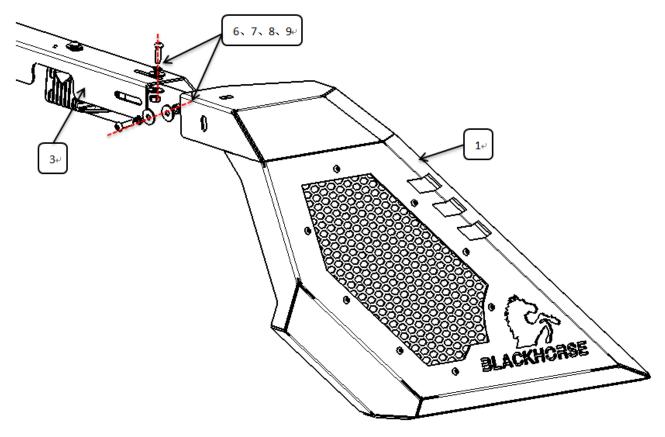

**Step2:** Install (1)(2)(3) and (4) with (6)(7)(8)(9) as below diagram shows.

Step 3: Place the brackets on the truck. Drill the  $\Phi$  12 size of holes for installing backets.

Assemble roll bar with base on the truck with standard parts 1 (1) (1) (1) (2) .