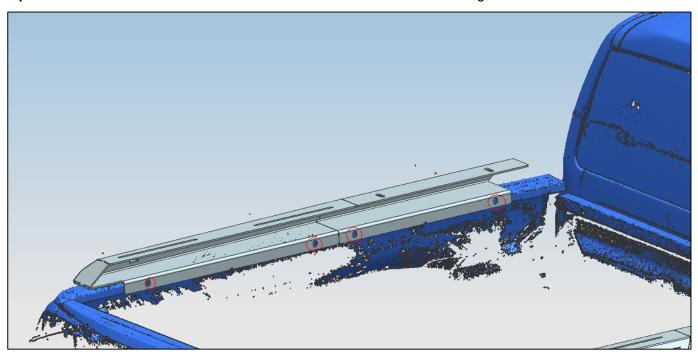

**Step2:** Install (1)(2)(3) and (4) with (6)(7)(8)(9) as below diagram shows.

Step 3: Place the brackets on the truck. Drill the  $\Phi$  12 size of holes for installing backets.

Assemble roll bar with base on the truck with standard parts 1 (1) (1) (1) (2) .