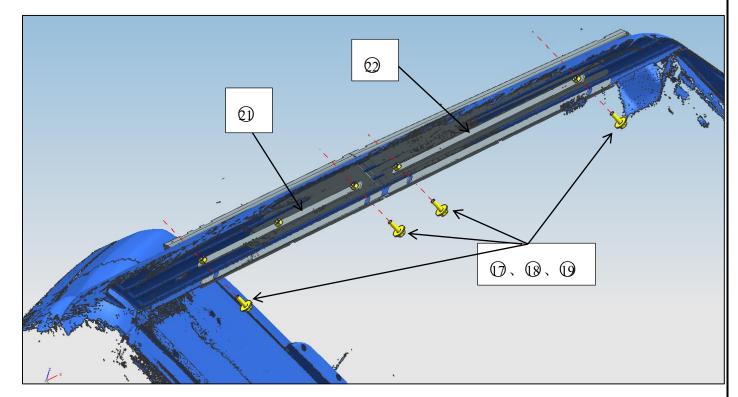

Step 4: Connect brackets and roll bar with standard parts 1 (1) (1) (1) as figure shows.

Step 4: Test and make sure that the roll bar is steadily fixed, fully tighten all hardware.

Step 5: Installation is finished, pick up all tools.