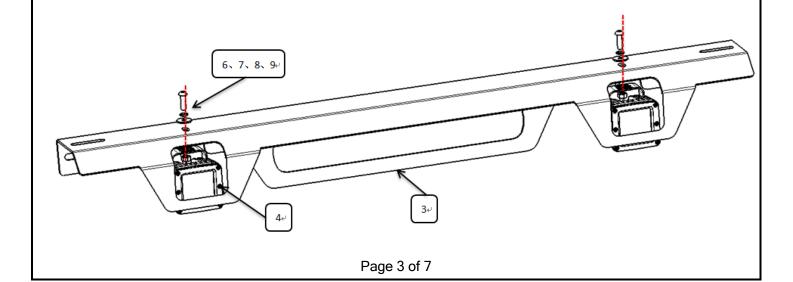

### Installation Steps

**Step1:** Install 3 and 4 with 6 7 8 9 as below diagram shows.

|             | VIGOR ROLL BAR FOR 19-21 FORD RANGER<br>(WITH ADJUSTABLE SQUARE LIGHT) |
|-------------|------------------------------------------------------------------------|
|             |                                                                        |
|             |                                                                        |
|             |                                                                        |
|             |                                                                        |
|             |                                                                        |
|             |                                                                        |
|             |                                                                        |
|             |                                                                        |
|             |                                                                        |
|             |                                                                        |
|             |                                                                        |
|             |                                                                        |
|             |                                                                        |
|             |                                                                        |
|             |                                                                        |
|             |                                                                        |
|             |                                                                        |
|             |                                                                        |
|             |                                                                        |
|             |                                                                        |
|             |                                                                        |
|             |                                                                        |
|             |                                                                        |
|             |                                                                        |
|             |                                                                        |
| Page 4 of 7 | 7                                                                      |