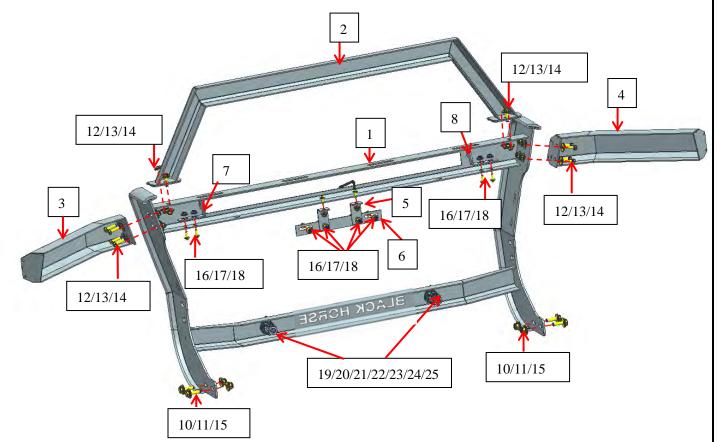

## **Installation Figure:**

Step 1: Verify all parts are present.

Step 2: Use standard parts to install Front Cross bar with Main Guard as below figure shown.

#### UNIVERSAL RAMBLER GRILLE GUARD FOR MID-SIZE TRUCKS

Step 3: Use standard parts to install Left and Right Spotlight Brackets with Main Guard as below figure shown.

Step 4: Use standard parts to install License Brackets 1 and 2 with Main Guard as below figure shown.

Step 5: Use standard parts to install Left and Right Side Bars with Main Guard as below figure shown.

Step 6: Find 2 radar holes on the grille guard and install them according to the standard parts shown in below pictures.