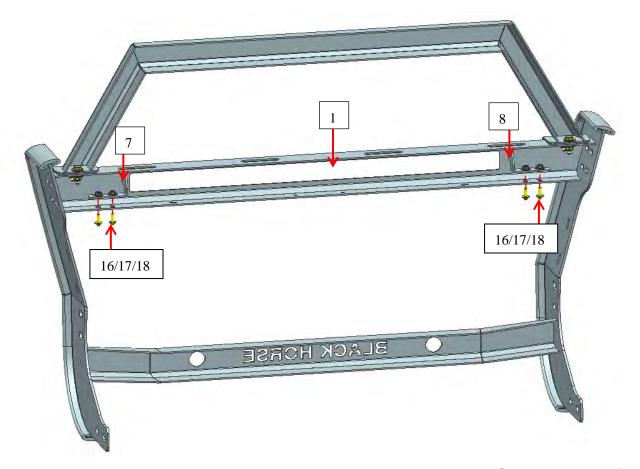

## **Installation Figure:**

Step 1: Verify all parts are present.

Step 2: Use standard parts to install Front Cross bar with Main Guard as below figure shown.