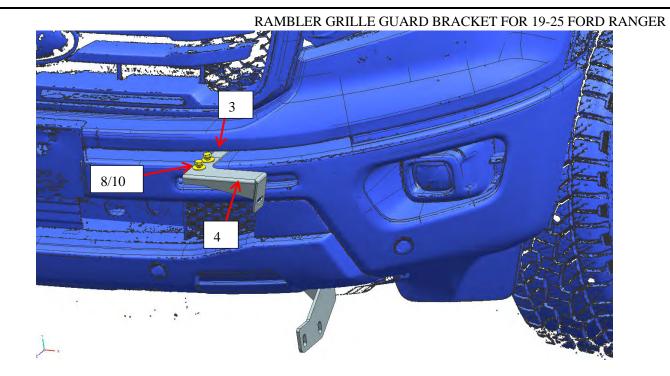

## **Installation Figure:**

Step 1: Check all the contents are available in accordance with the above list.

Step 2: Find the installation hole for support bracket 1 on the front bumper of the vehicle, and use the vehicle's own bolts for installation. The left and right are consistent; the following figure shows the left side.

Step 3: Find the installation hole for the driver/left mounting bracket of the vehicle code on the body beam, and fix it to the beam using standard parts 6/7/9, consistent on both sides, the following figure shows the left side.

Step 4: Fix driver/left support bracket 2 with standard parts and support bracket 1, consistent on both sides, the following figure shows the left side.

Step 5: Use standard parts to fix the driver/left mounting bracket, driver/left support bracket 2 and bumper, with consistency on both sides, the following figure shows the left side.