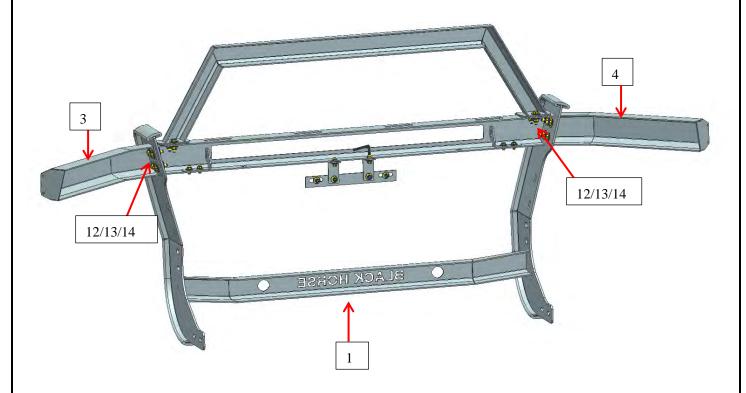

Step 5: Use standard parts to install Left and Right Side Bars with Main Guard as below figure shown.

Step 6: Find 2 radar holes on the grille guard and install them according to the standard parts shown in below pictures.