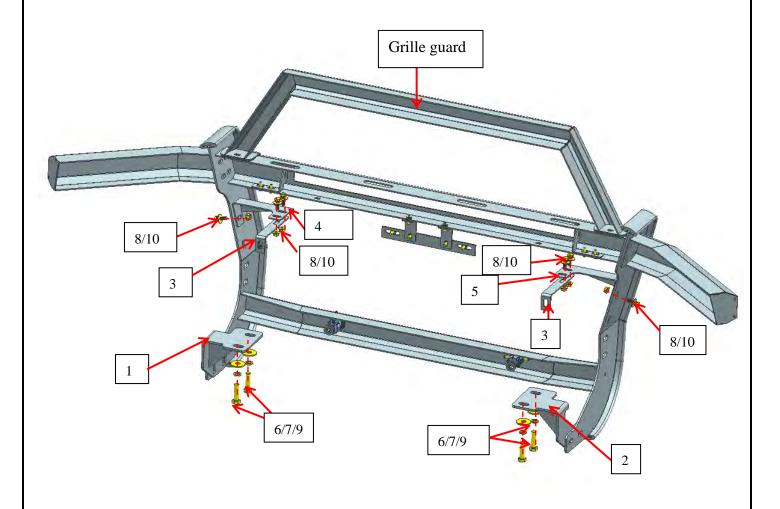

## **Installation Figure:**

Step 1: Check all the contents are available in accordance with the above list.

Step 2: Find the installation hole for support bracket 1 on the front bumper of the vehicle, and use the vehicle's own bolts for installation. The left and right are consistent; the following figure shows the left side.

Step 3: Find the installation hole for the driver/left mounting bracket of the vehicle code on the body beam, and fix it to the beam using standard parts 6/7/9, consistent on both sides, the following figure shows the left side.

Step 4: Fix driver/left support bracket 2 with standard parts and support bracket 1, consistent on both sides, the following figure shows the left side.

Step 5: Use standard parts to fix the driver/left mounting bracket, driver/left support bracket 2 and bumper, with consistency on both sides, the following figure shows the left side.