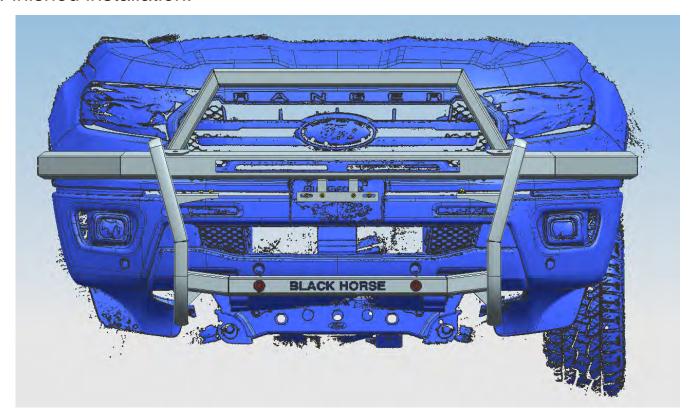

ation hole for support bracket 1 on the front bumper of the vehicle, and use the vehicle's own bolts for installation. The left and right are consistent; the following figure shows the left side.



Step 3: Find the installation hole for the driver/left mounting bracket of the vehicle code on the body beam, and fix it to the beam using standard parts 6/7/9, consistent on both sides, the following figure shows the left side.



Step 4: Fix driver/left support bracket 2 with standard parts and support bracket 1, consistent on both sides, the following figure shows the left side.



Step 5: Use standard parts to fix the driver/left mounting bracket, driver/left support bracket 2 and bumper, with consistency on both sides, the following figure shows the left side.



# Finished installation:



# NOTE

Any damages and losses caused by improper installation and application, goes beyond our quality warranty.

## **Before Installation**

- Please read the instruction completely for easy installation, which will also help you to avoid scratches or other potential damages to your appealing car.
- The figures here are for reference only and may have differences with the actual product you received, however they share the same assembly way.

#### **Care and Cleaning**

- Mild soap may be used also to clean the Product.
- Please periodically check and retighten all the hardware and clean the investment for a refresh look.

#### Parts list

| NO. | QTY | NAME                   | NO. | QTY | NAME                    |
|-----|-----|------------------------|-----|-----|---------------------