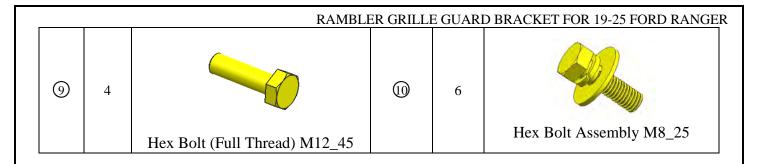

## Parts list

| NO. | QTY | NAME                           | NO. | QTY | NAME                             |
|-----|-----|--------------------------------|-----|-----|----------------------------------|
| 1)  | 1   | Driver/Left Mounting Bracket   | 2   | 1   | Passenger/Right Mounting Bracket |
| 3   | 2   | Support Bracket 1              | 4   | 1   | Driver/Left Support Bracket 2    |
| 3   | 1   | Driver/Right Support Bracket 2 | 6   | 4   | Lock Washer D12                  |
| 7   | 4   | Flat Washer D12 (12x37x3mm)    | 8   | 6   | Flange Hex Nut M8                |

Step 3: Find the installation hole for the driver/left mounting bracket of the vehicle code on the body beam, and fix it to the beam using standard parts 6/7/9, consistent on both sides, the following figure shows the left side.

Step 4: Fix driver/left support bracket 2 with standard parts and support bracket 1, consistent on both sides, the following figure shows the left side.

Step 5: Use standard parts to fix the driver/left mounting bracket, driver/left support bracket 2 and bumper, with consistency on both sides, the following figure shows the left side.