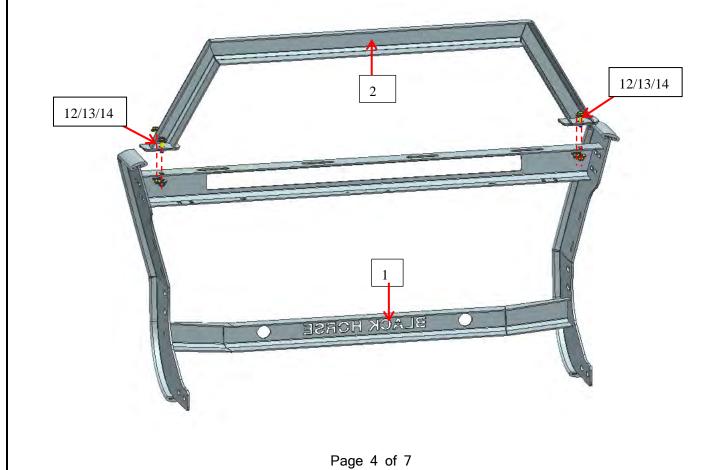

Step 5: Use standard parts to install Left and Right Side Bars with Main Guard as below figure shown.

Step 6: Find 2 radar holes on the grille guard and install them according to the standard parts shown in below pictures.