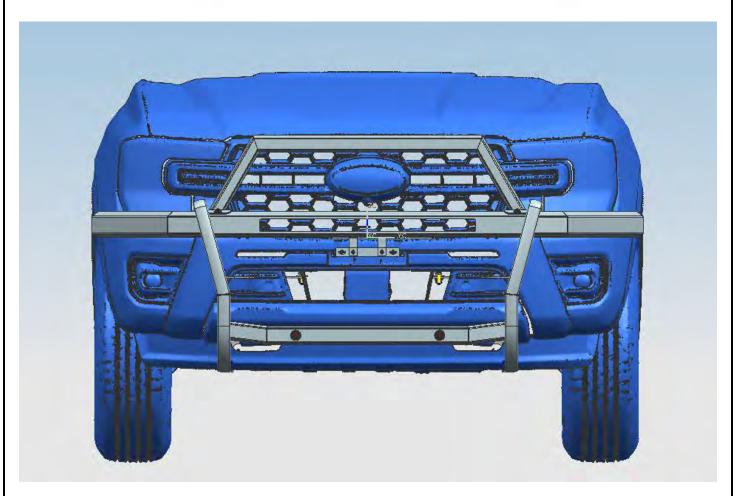

|

Page 3 of 7

## Installation Steps

## **Installation Figure:**



Step 1: Verify all parts are present.

Step 2: Use standard parts to install Front Cross bar with Main Guard as below figure shown.



#### UNIVERSAL RAMBLER GRILLE GUARD FOR MID-SIZE TRUCKS

Step 3: Use standard parts to install Left and Right Spotlight Brackets with Main Guard as below figure shown.



Step 4: Use standard parts to install License Brackets 1 and 2 with Main Guard as below figure shown.



Step 5: Use standard parts to install Left and Right Side Bars with Main Guard as below figure shown.



Step 6: Find 2 radar holes on the grille guard and install them according to the standard parts shown in below pictures.



#### UNIVERSAL RAMBLER GRILLE GUARD FOR MID-SIZE TRUCKS

#### Completed installation:





## **NOTE**

Any damages and losses caused by improper installation and application, goes beyond our quality warranty.