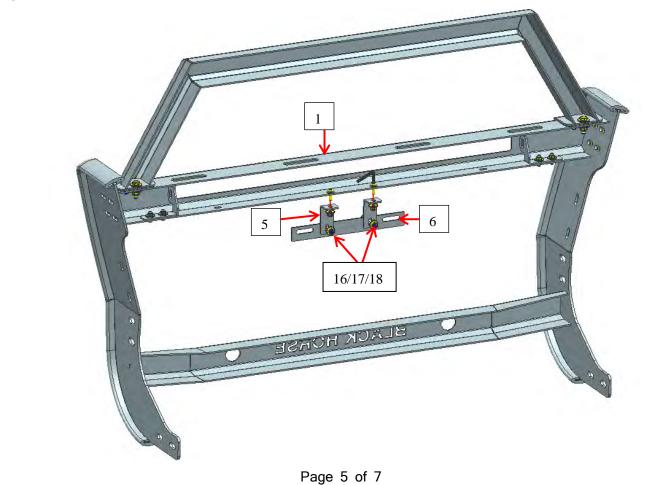

#### UNIVERSAL RAMBLER GRILLE GUARD FOR MID-SIZE TRUCKS

Step 3: Use standard parts to install Left and Right Spotlight Brackets with Main Guard as below figure shown.

Step 4: Use standard parts to install License Brackets 1 and 2 with Main Guard as below figure shown.