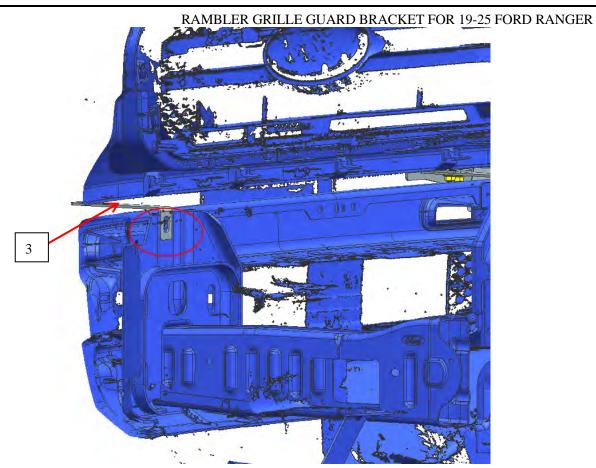

## **Installation Figure:**

Step 1: Check all the contents are available in accordance with the above list.

Step 2: Find the installation hole for support bracket 1 on the front bumper of the vehicle, and use the vehicle's own bolts for installation. The left and right are consistent; the following figure shows the left side.