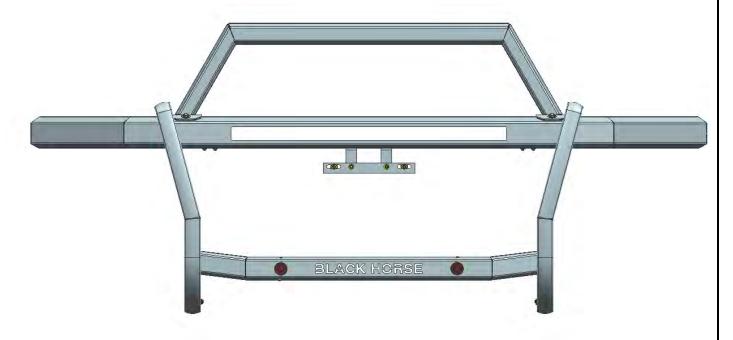

|  |

Page 3 of 7

## Installation Steps

## **Installation Figure:**



Step 1: Verify all parts are present.

Step 2: Use standard parts to install Front Cross bar with Main Guard as below figure shown.



#### UNIVERSAL RAMBLER GRILLE GUARD FOR MID-SIZE TRUCKS

Step 3: Use standard parts to install Left and Right Spotlight Brackets with Main Guard as below figure shown.



Step 4: Use standard parts to install License Brackets 1 and 2 with Main Guard as below figure shown.



Step 5: Use standard parts to install Left and Right Side Bars with Main Guard as below figure shown.



Step 6: Find 2 radar holes on the grille guard and install them according to the standard parts shown in below pictures.



#### UNIVERSAL RAMBLER GRILLE GUARD FOR MID-SIZE TRUCKS

#### Completed installation:





## **NOTE**

Any damages and losses caused by improper installation and application, goes beyond our quality warranty.