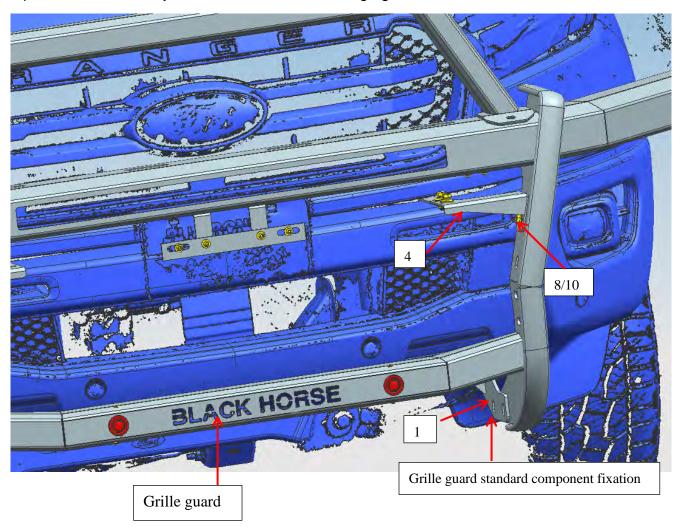

## **Installation Figure:**

Step 1: Check all the contents are available in accordance with the above list.

Step 2: Find the installation hole for support bracket 1 on the front bumper of the vehicle, and use the vehicle's own bolts for installation. The left and right are consistent; the following figure shows the left side.

Step 3: Find the installation hole for the driver/left mounting bracket of the vehicle code on the body beam, and fix it to the beam using standard parts 6/7/9, consistent on both sides, the following figure shows the left side.

Step 4: Fix driver/left support bracket 2 with standard parts and support bracket 1, consistent on both sides, the following figure shows the left side.

Step 5: Use standard parts to fix the driver/left mounting bracket, driver/left support bracket 2 and bumper, with consistency on both sides, the following figure shows the left side.