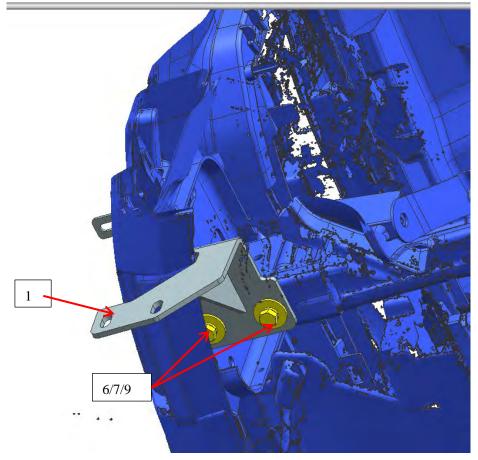

Step 3: Find the installation hole for the driver/left mounting bracket of the vehicle code on the body beam, and fix it to the beam using standard parts 6/7/9, consistent on both sides, the following figure shows the left side.