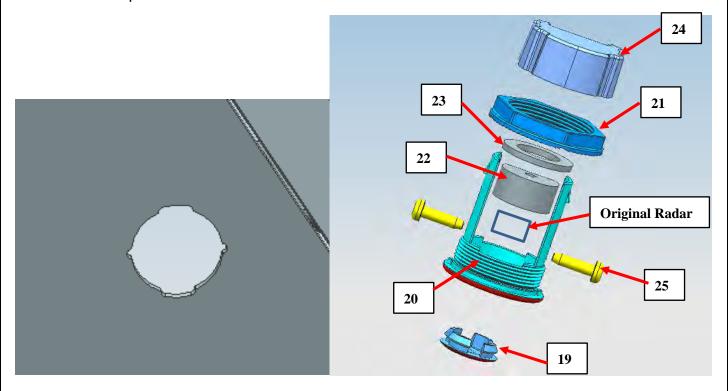

|     | UNIVERSAL RAMBLER GRILLE GUARD FOR MID-SIZE TRUC |                                                                     |         |    |                                                |  |
|-----|--------------------------------------------------|---------------------------------------------------------------------|---------|----|------------------------------------------------|--|
| (1) | 4                                                | Nylon Lock Nut M10                                                  | 12      | 12 | Nylon Lock Nut M8                              |  |
| 13  | 12                                               | Hex Bolt (full thread) M8_30                                        | 14      | 24 | Flat Washer D8 (8x24x2mm)                      |  |
| (3) | 4                                                | Hex Bolt (full thread) M10_35                                       | (6)     | 10 | Flat Washer D6 (6x18x1.6mm)                    |  |
| Û   | 10                                               | Hex Nut M6                                                          | 138     | 10 | Assembly Button Head Bolt M6_20/A2-70          |  |
| 19  | 2                                                | Radar Cap                                                           | <b></b> | 2  | Plastic Radar Bracket                          |  |
| 2)  | 2                                                | Hex Lock Ring M31x1.5                                               | 22      | 2  | Adhesive Tape (Half circle with hole D20.6X10) |  |
| 3   | 6                                                | Circle Adhesive Tape (D25-d15.5)                                    | 24      | 2  | Compression Cover                              |  |
| 23  | 4                                                | Cross Recessed Pan Head Self Tapping Bolt (F-Type Flat Tail) ST4_15 |         |    |                                                |  |

Step 5: Use standard parts to install Left and Right Side Bars with Main Guard as below figure shown.

Step 6: Find 2 radar holes on the grille guard and install them according to the standard parts shown in below pictures.