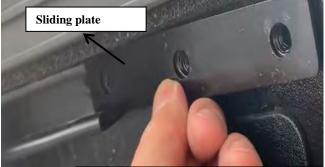

Install the installed parts to the body mounting position with 8mm hexagon bolts, 8mm spring washers and 8mm big flat washers. (Model with guide rail)

Complete the installation. (Model with guide rail)