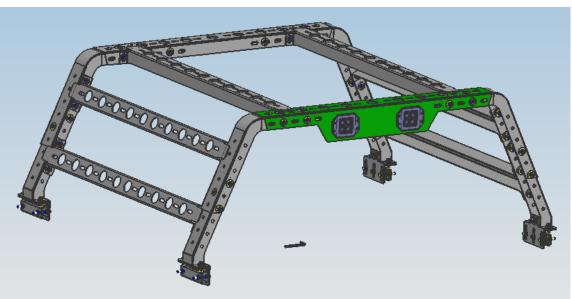

## 3, Installation Procedure:

- Step 1: Check whether the accessories are complete by referring to the accessory list and installation drawing.
- Step 2: As shown in the drawing, tighten the bar with bolts.
- Step 3: Check whether the bolts are miss and all bolts are tightened.