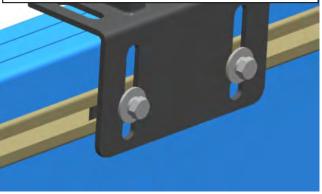

Install the installed parts to the body mounting position with 8mm hexagon bolts, 8mm spring washers and 8mm big flat washers. (Model with guide rail)

Complete the installation. (Model with guide rail)