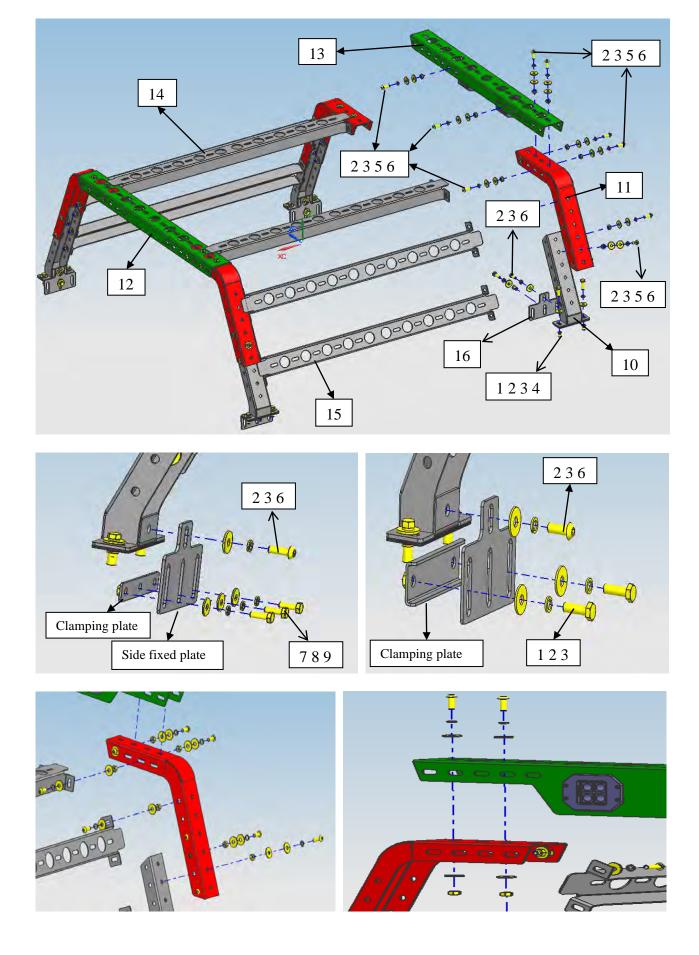

2. Parts List: (The following parts do not include standard car installation parts)

| SN. | NAME                              | QTY. | SPEC.  | GRAPHIC            |
|-----|-----------------------------------|------|--------|--------------------|
| 1   | HEXAGON BOLT                      | 16   | M10*35 |                    |
| 2   | SPRING WASHER                     | 80   | D10    | 9                  |
| 3   | BIG FLAT WASHER                   | 140  | D10    | <u></u>            |
| 4   | FLAT HEAD RIVET NUT               | 8    | M10*18 | 2                  |
| 5   | HEXAGON NUT                       | 60   | M10    |                    |
| 6   | HEXAGON SOCKET BUTTON HEAD SCREWS | 64   | M10*30 | 0-)                |
| 7   | SPRING WASHER                     | 12   | D8     |                    |
| 8   | BIG FLAT WASHER                   | 12   | D8     | 0                  |
| 9   | HEXAGON BOLT                      | 12   | M8*25  |                    |
| 10  | SIDE BAR                          | 4    |        |                    |
| 11  | MIDDLE BAR                        | 4    |        |                    |
| 12  | UPPER CONNECTING PLATE            | 1    |        | THE REAL PROPERTY. |
| 13  | LAMP PLATE                        | 1    |        |                    |
| 14  | MIDDLE CONNECTING PLATE           | 2    |        |                    |
| 15  | SIDE CONNECTING PLATE             | 4    |        |                    |
| 16  | SIDE FIXED PLATE                  | 4    |        |                    |
| 17  | SLIDING PLATE                     | 4    |        | 5 6                |
| 18  | CLAMPING PLATE                    | 4    |        | 0 0                |
| 19  | SOCKET HEAD WRENCH                | 1    | S=6    |                    |

## 3, Installation Procedure:

- Step 1: Check whether the accessories are complete by referring to the accessory list and installation drawing.
- Step 2: As shown in the drawing, tighten the bar with bolts.
- Step 3: Check whether the bolts are miss and all bolts are tightened.