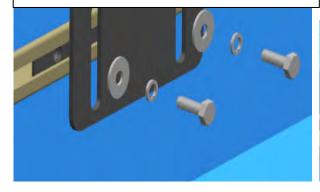

Install the installed parts to the body mounting position with 8mm hexagon bolts, 8mm spring washers and 8mm big flat washers. (Model with guide rail)

Complete the installation. (Model with guide rail)