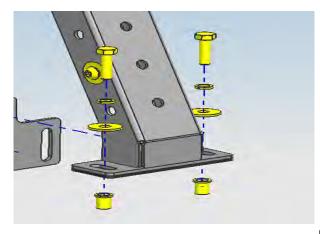

Install the installed parts to the body mounting position with 8mm hexagon bolts, 8mm spring washers and 8mm big flat washers. (Model with guide rail)

Complete the installation. (Model with guide rail)