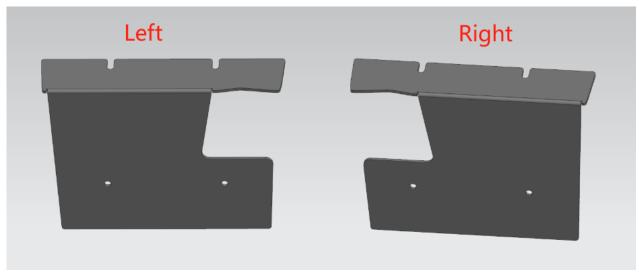

#### Safe Installation:

**STEP 1** Clear out the contents of the center console for now, including the factory mat at the bottom of the armrest box.

STEP 2 Place the two side brackets into the armrest box, pay attention to the brackets, the right, and left brackets are different,

please see above Fig a.

STEP 3 Use the punching cone to poke holes through reserved holes of the brackets into the wall of the armrest box, and use a Phillips screwdriver to tighten the screws, **DO NOT OVER-TIGHTEN**, over-tightening will result in armrest box damage.