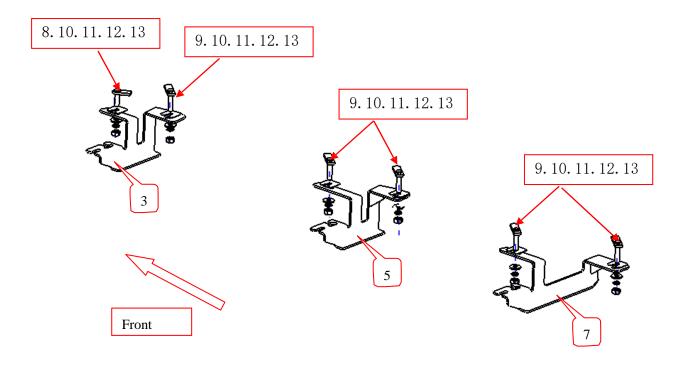

#### PART LIST

| NO. | NAME                      | QTY | REMARK | NO. | NAME          | QTY | REMARK     |
|-----|---------------------------|-----|--------|-----|---------------|-----|------------|
| 1   | F1 running board          | 1   | 70inch | 8   | T-Bolt 3      | 2   | M10X35     |
| 2   | Front Bracket (right)     | 1   |        | 9   | T-Bolt 1      | 10  | M10X50     |
| 3   | Front Bracket (left)      | 1   |        | 10  | PVC Fixture   | 12  | Φ10        |
| 4   | Middle Bracket<br>(right) | 1   |        | 11  | Large Washer  | 12  | Φ10x25x2.5 |
| 5   | Middle Bracket (left)     | 1   |        | 12  | Spring Washer | 12  | Ф10        |
| 6   | Rear Bracket (right)      | 1   |        | 13  | Hexagon Nut   | 12  | M10        |
| 7   | Rear Bracket (left)       | 1   |        |     |               |     |            |

#### **INSTALLATION PICTURE**

## **Installation Steps**

Step 1: Refer to Part List to check if all hard ware are included. Step 2: Refer to the following picture to install the brackets.

Step 3: Install the side bar on the brackets and then adjust them to the proper positions. Step 4: Check if all hard ware are installed and then fasten all to complete the installation.