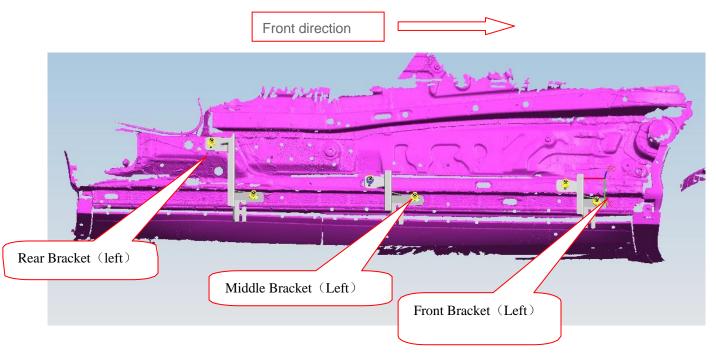

#### **INSTALLATION PICTURE**

## **Installation Steps**

Step 1: Refer to Part List to check if all hard ware are included. Step 2: Refer to the following picture to install the brackets.

Step 3: Install the side bar on the brackets and then adjust them to the proper positions. Step 4: Check if all hard ware are installed and then fasten all to complete the installation.