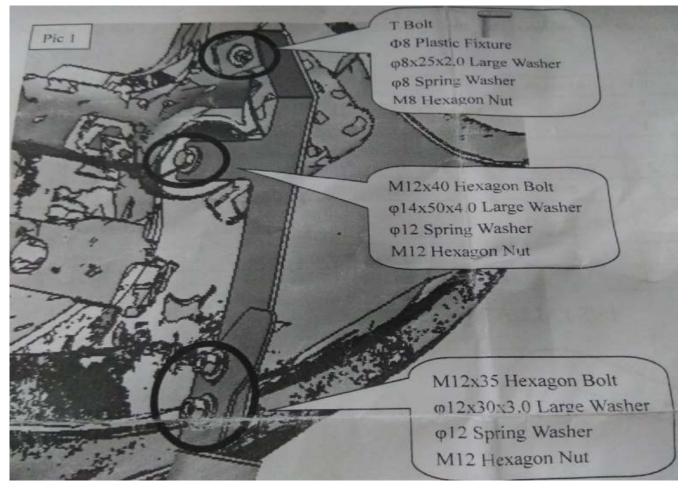

#### FIG.2

Step 1: Check all the contents are available in accordance with the above list.

Step 2: Find out the mounting position (FIG.2), using factory bolts to install bracket -L&R, then connect the bull bar and the brackets as FIG.1.