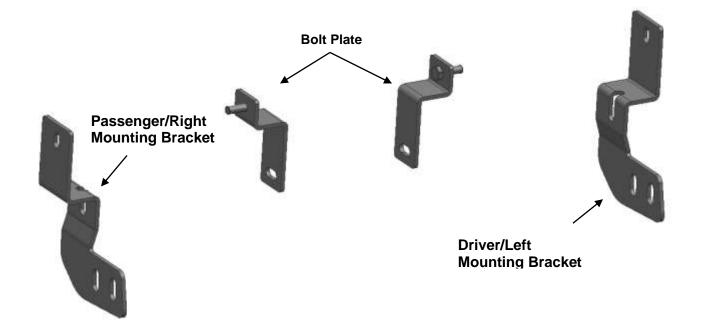

## PARTS LIST:

| 1 | Driver/Left Mounting Bracket     | 8 | Flat Washer D12 (12X37X3mm) |
|---|----------------------------------|---|-----------------------------|
| 1 | Passenger/Right Mounting Bracket | 4 | Hex Nut M10                 |
| 2 | Bolt Plate M10X30                | 4 | Hex Nut M12                 |
| 4 | Lock Washer D10                  | 2 | Hex Bolt M10_35             |
| 4 | Lock Washer D12                  | 4 | Hex Bolt M12_40             |
| 6 | Flat Washer D10 (10×30×2.5mm)    |   |                             |

## PROCEDURE:

- 1. REMOVE CONTENTS FROM BOX. VERIFY ALL PARTS ARE PRESENT. READ INSTRUCTIONS CAREFULLY BEFORE STARTING INSTALLATION. CUTTING IS REQUIRED. ASSISTANCE IS RECOMMENDED.
- 2. Use standard parts Lock Washer D10, Flat Washer D10, Hex Nut M10 and Hex Bolt M10\_35 to fix mounting brackets and bolt plates on girder.
- **3.** Use standard parts Lock Washer D12, Flat Washer D12 (12X37X3mm), Hex Nut M12 and Hex Bolt M12\_40 to install bull bar on step 2 brackets.