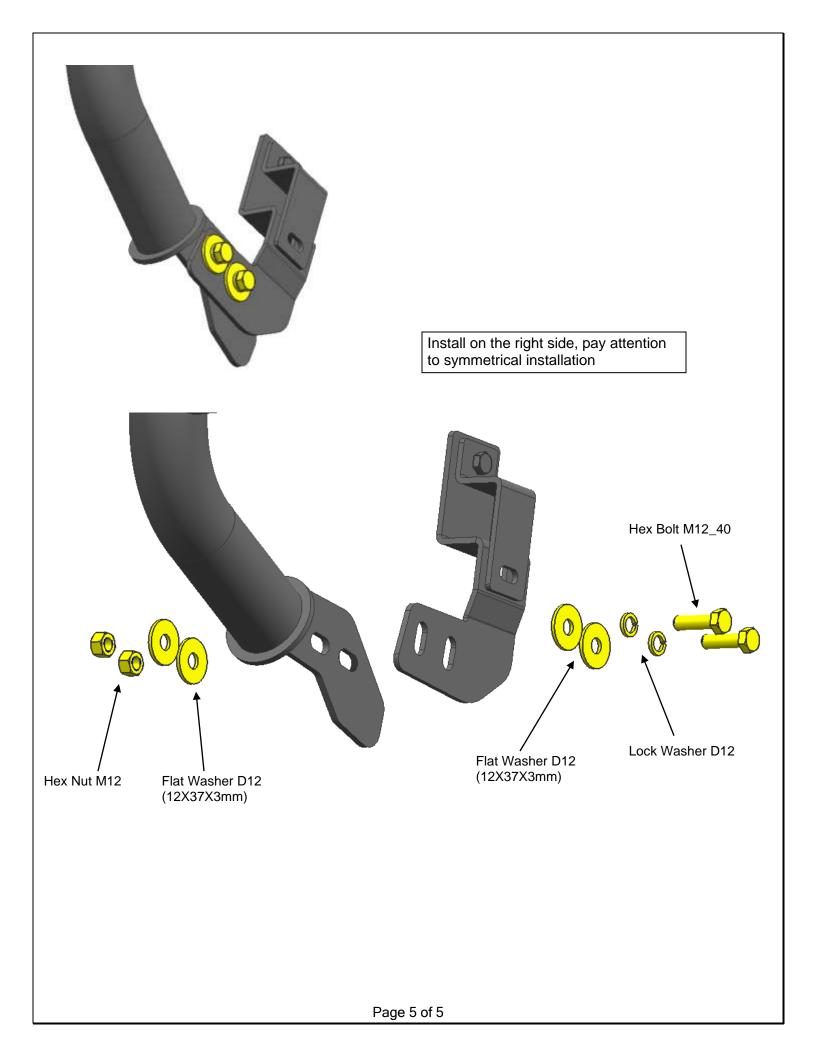

## PARTS LIST:

| 1 | Driver/Left Mounting Bracket     | 8 | Flat Washer D12 (12X37X3mm) |
|---|----------------------------------|---|-----------------------------|
| 1 | Passenger/Right Mounting Bracket | 4 | Hex Nut M10                 |
| 2 | Bolt Plate M10X30                | 4 | Hex Nut M12                 |
| 4 | Lock Washer D10                  | 2 | Hex Bolt M10_35             |
| 4 | Lock Washer D12                  | 4 | Hex Bolt M12_40             |
| 6 | Flat Washer D10 (10×30×2.5mm)    |   |                             |

## PROCEDURE:

- 1. REMOVE CONTENTS FROM BOX. VERIFY ALL PARTS ARE PRESENT. READ INSTRUCTIONS CAREFULLY BEFORE STARTING INSTALLATION. CUTTING IS REQUIRED. ASSISTANCE IS RECOMMENDED.
- 2. Use standard parts Lock Washer D10, Flat Washer D10, Hex Nut M10 and Hex Bolt M10\_35 to fix mounting brackets and bolt plates on girder.
- **3.** Use standard parts Lock Washer D12, Flat Washer D12 (12X37X3mm), Hex Nut M12 and Hex Bolt M12\_40 to install bull bar on step 2 brackets.