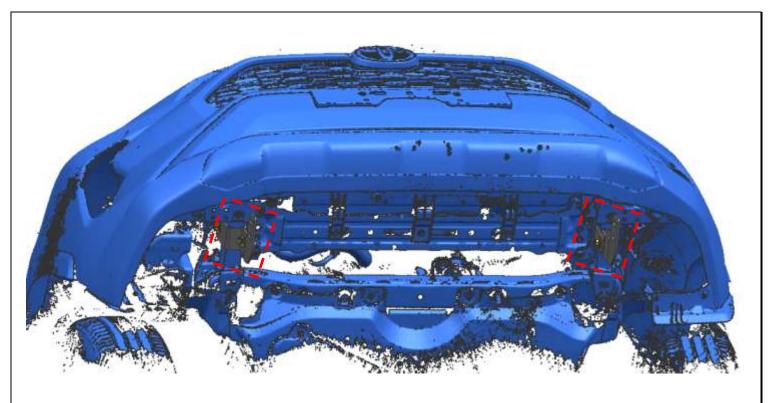

## PROCEDURE:

- 1. REMOVE CONTENTS FROM BOX. VERIFY ALL PARTS ARE PRESENT. READ INSTRUCTIONS CAREFULLY BEFORE STARTING INSTALLATION. CUTTING IS REQUIRED. ASSISTANCE IS RECOMMENDED.
- 2. Use standard parts Lock Washer D10, Flat Washer D10, Hex Nut M10 and Hex Bolt M10\_35 to fix mounting brackets and bolt plates on girder.
- **3.** Use standard parts Lock Washer D12, Flat Washer D12 (12X37X3mm), Hex Nut M12 and Hex Bolt M12\_40 to install bull bar on step 2 brackets.