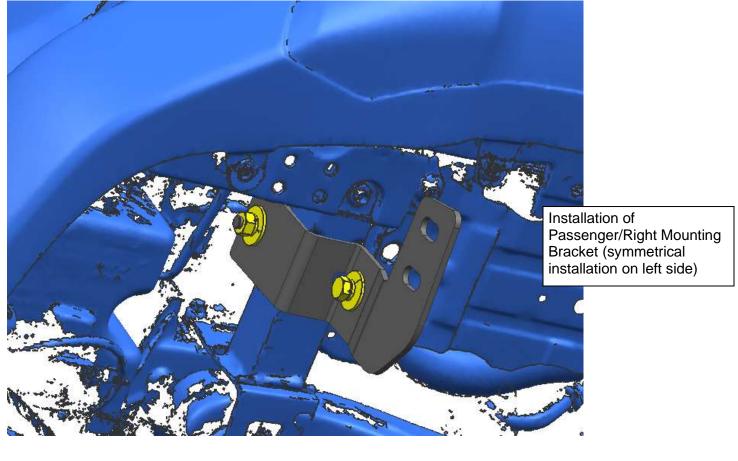

## PARTS LIST:

| 1 | Driver/Left Mounting Bracket     | 8 | Flat Washer D12 (12X37X3mm) |
|---|----------------------------------|---|-----------------------------|
| 1 | Passenger/Right Mounting Bracket | 4 | Hex Nut M10                 |
| 2 | Bolt Plate M10X30                | 4 | Hex Nut M12                 |
| 4 | Lock Washer D10                  | 2 | Hex Bolt M10_35             |
| 4 | Lock Washer D12                  | 4 | Hex Bolt M12_40             |
| 6 | Flat Washer D10 (10×30×2.5mm)    |   |                             |

## PROCEDURE:

- 1. REMOVE CONTENTS FROM BOX. VERIFY ALL PARTS ARE PRESENT. READ INSTRUCTIONS CAREFULLY BEFORE STARTING INSTALLATION. CUTTING IS REQUIRED. ASSISTANCE IS RECOMMENDED.
- 2. Use standard parts Lock Washer D10, Flat Washer D10, Hex Nut M10 and Hex Bolt M10\_35 to fix mounting brackets and bolt plates on girder.
- **3.** Use standard parts Lock Washer D12, Flat Washer D12 (12X37X3mm), Hex Nut M12 and Hex Bolt M12\_40 to install bull bar on step 2 brackets.