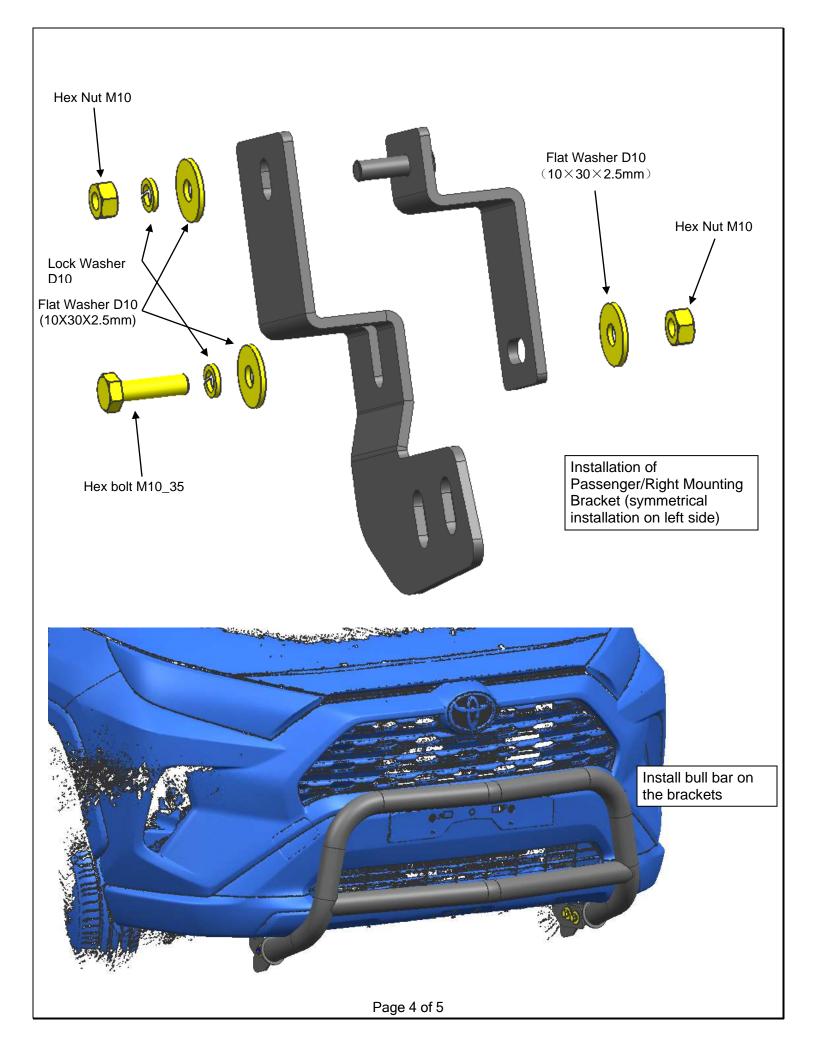

## PARTS LIST:

| 1 | Driver/Left Mounting Bracket     | 8 | Flat Washer D12 (12X37X3mm) |
|---|----------------------------------|---|-----------------------------|
| 1 | Passenger/Right Mounting Bracket | 4 | Hex Nut M10                 |
| 2 | Bolt Plate M10X30                | 4 | Hex Nut M12                 |
| 4 | Lock Washer D10                  | 2 | Hex Bolt M10_35             |
| 4 | Lock Washer D12                  | 4 | Hex Bolt M12_40             |
| 6 | Flat Washer D10 (10×30×2.5mm)    |   |                             |

## PROCEDURE:

- 1. REMOVE CONTENTS FROM BOX. VERIFY ALL PARTS ARE PRESENT. READ INSTRUCTIONS CAREFULLY BEFORE STARTING INSTALLATION. CUTTING IS REQUIRED. ASSISTANCE IS RECOMMENDED.
- 2. Use standard parts Lock Washer D10, Flat Washer D10, Hex Nut M10 and Hex Bolt M10\_35 to fix mounting brackets and bolt plates on girder.
- **3.** Use standard parts Lock Washer D12, Flat Washer D12 (12X37X3mm), Hex Nut M12 and Hex Bolt M12\_40 to install bull bar on step 2 brackets.