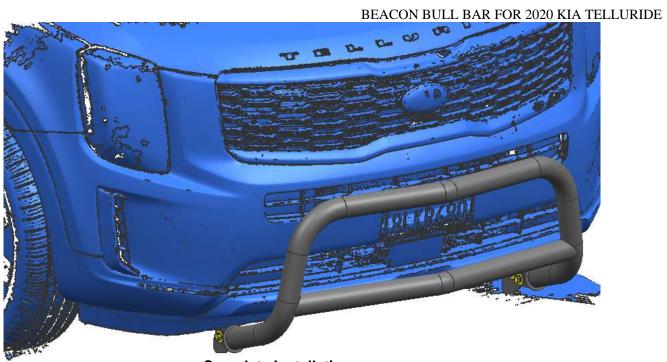

#### BEACON BULL BAR FOR 2020 KIA TELLURIDE

**STEP 4:** After installed brackets, reinstall the front bumper.

**Complete Installation**