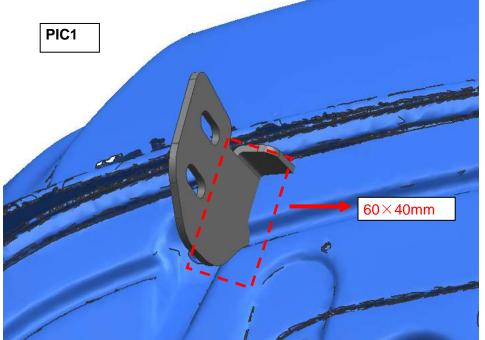

## **BRACKET INSTALLATION**

**STEP 2:** Temporarily hold the amounting bracket up in position to determine correct area to cut. (The amounting position as PIC2), then cut interference place about 60X40mm as the following PIC1 shown. The installation is the same as both sides. **ALL MEASUREMENTS FOR REFERENCE ONLY-CHECK BEFORE CUTTING** 