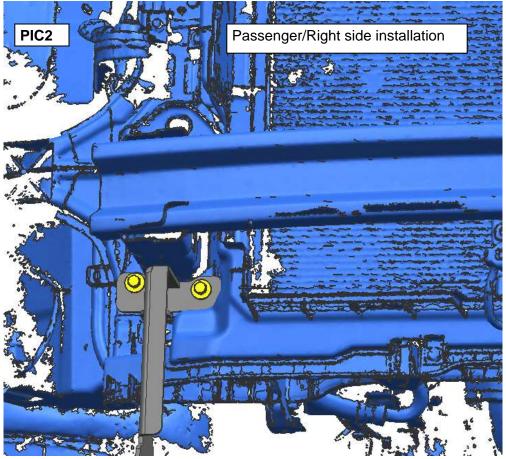

## **BRACKET INSTALLATION**

**STEP 2:** Temporarily hold the amounting bracket up in position to determine correct area to cut. (The amounting position as PIC2), then cut interference place about 60X40mm as the following PIC1 shown. The installation is the same as both sides. **ALL MEASUREMENTS FOR REFERENCE ONLY-CHECK BEFORE CUTTING** 

**STEP 3:** Install brackets into car chassis by accessories Flat Washers D8, Spring Washers D8, Hex Bolts M8\_40 Flat Washers D12 as the PIC2&3 shown. The installation is the same as both sides.

Page 3 of 6