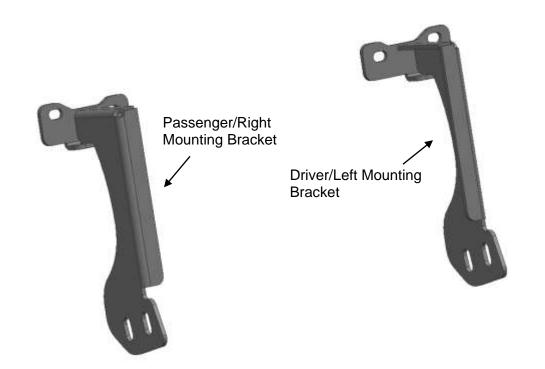

### PARTS LIST:

| 1 | Driver/Left Mounting Bracket     | 8 | Flat Washers D12 (12×37×3mm) |
|---|----------------------------------|---|------------------------------|
| 1 | Passenger/Right Mounting Bracket | 4 | Hex Nuts M12                 |
| 4 | Spring Washers D8                | 4 | Hex Bolts M8_40              |
| 4 | Spring Washers D12               | 4 | Hex Bolts M12_40             |
| 4 | Flat Washers D8 (8×24×2mm)       | 4 | Flat Washers D12 (12×29×5)   |

## **BRACKET INSTALLATION**

**STEP 2:** Temporarily hold the amounting bracket up in position to determine correct area to cut. (The amounting position as PIC2), then cut interference place about 60X40mm as the following PIC1 shown. The installation is the same as both sides. **ALL MEASUREMENTS FOR REFERENCE ONLY-CHECK BEFORE CUTTING** 