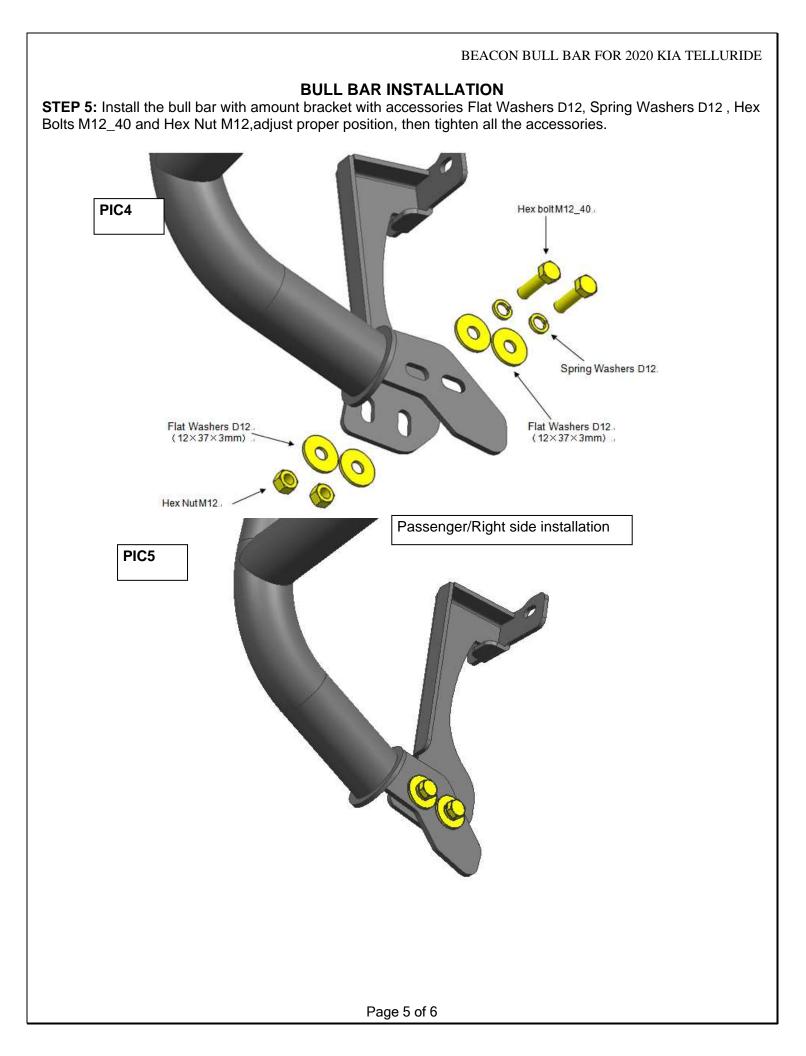

## **BRACKET INSTALLATION**

**STEP 2:** Temporarily hold the amounting bracket up in position to determine correct area to cut. (The amounting position as PIC2), then cut interference place about 60X40mm as the following PIC1 shown. The installation is the same as both sides. **ALL MEASUREMENTS FOR REFERENCE ONLY-CHECK BEFORE CUTTING** 

**STEP 3:** Install brackets into car chassis by accessories Flat Washers D8, Spring Washers D8, Hex Bolts M8\_40 Flat Washers D12 as the PIC2&3 shown. The installation is the same as both sides.

Page 3 of 6