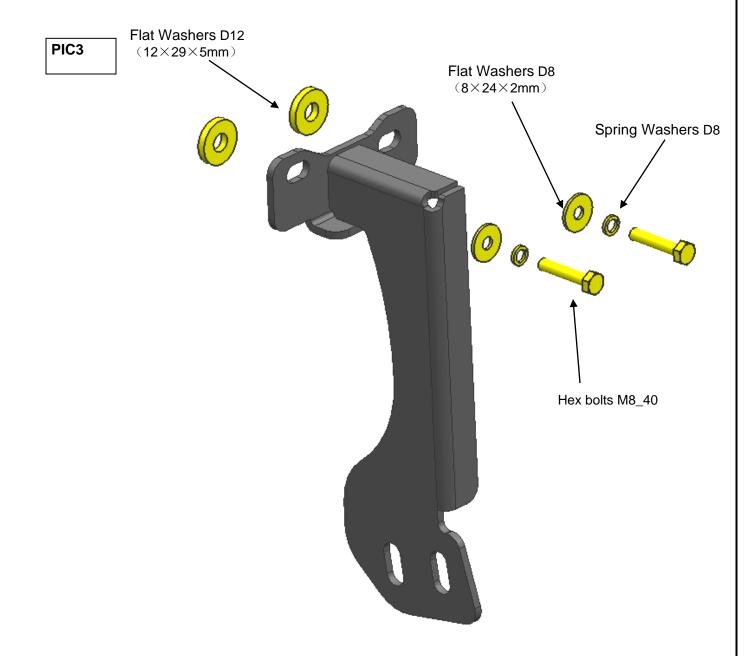

**STEP 3:** Install brackets into car chassis by accessories Flat Washers D8, Spring Washers D8, Hex Bolts M8\_40 Flat Washers D12 as the PIC2&3 shown. The installation is the same as both sides.

Page 3 of 6