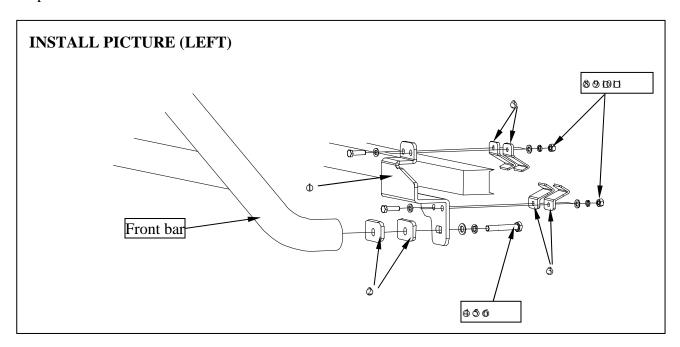

### **PARTS LIST:**

| NO.        | Parts          | Qty | Specification | NO. | Parts       | Qty | Specification |
|------------|----------------|-----|---------------|-----|-------------|-----|---------------|
| Ф          | Mount bracket  | 2   |               | Ø   | Hex nut     | 4   | M12           |
| 0          | Cushion plate  | 4   |               | 8   | Hex bolt    | 8   | M10×30        |
| 3          | Brace brackets | 8   |               | 9   | Lock washer | 16  | 10mm          |
| <b>(4)</b> | Hex Bolt       | 4   | M12×65        | 100 | Flat washer | 8   | 10mm          |
| 5          | Big washer     | 6   | 12mm          | 11  | Hex nut     | 8   | M10           |
| 6          | Lock washer    | 4   | 12mm          |     |             |     |               |

## Assembly procedure:

- Step1. Install the brace brackets, L-mount bracket and front bar using the parts as showing in Install picture.
- Step2. Repeat left mount bracket for the right mount bracket of vehicle to complete installation.
- Step3. Verify that all the hardware was installed and tighten all hardware.
- Step4. Installation done.