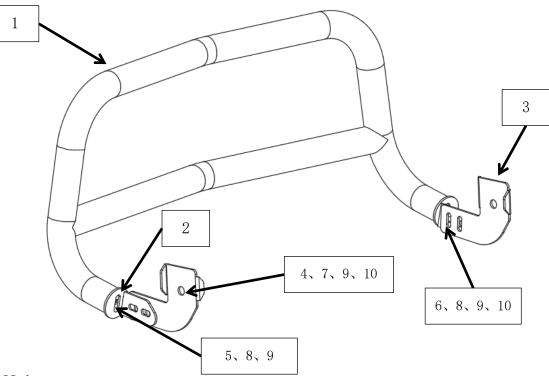

| Product Composition *F     1. Nudge Bar (1 pieces)                                                                                                                              | Please confirm if it is missing.<br>2. Bracket 1 (2 pieces L/R) | 3. Bracket 2 (2 pieces L/R)          | 4. M12*50 Bolt (2 pieces)         |
|---------------------------------------------------------------------------------------------------------------------------------------------------------------------------------|-----------------------------------------------------------------|--------------------------------------|-----------------------------------|
|                                                                                                                                                                                 |                                                                 | 00                                   |                                   |
| 5. M12*40 Bolt (2 pieces)                                                                                                                                                       | 6. M12*30 Bolt (4 pieces)                                       | 7. M12 Big Flat Washer<br>(4 pieces) | 8. M12 Flat Washer<br>(10 pieces) |
|                                                                                                                                                                                 |                                                                 |                                      |                                   |
| 9.M12 Lock Washer<br>(8<br>pieces)                                                                                                                                              | 10.M12 Nut ( 6 pieces)                                          |                                      |                                   |
| <ul> <li>Attentions</li> <li>The labels of fitting procedure inside the thick wireframe is particularly important. Pay attention to them in the actual installation.</li> </ul> |                                                                 |                                      |                                   |

### A. Roll bar with luggage plate installation