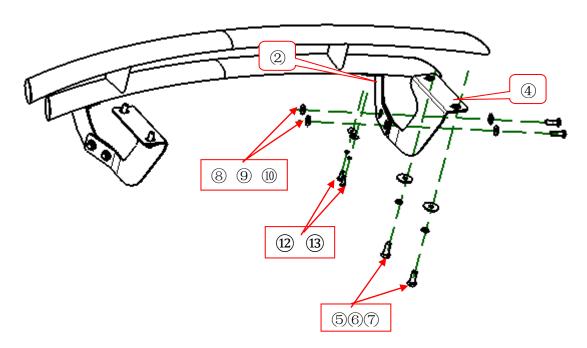

#### PART LIST

| NO. | NAME                       | QTY | REMARK     | NO. | NAME          | QTY | REMARK     |
|-----|----------------------------|-----|------------|-----|---------------|-----|------------|
| 1   | Right Bracket 1            | 1   |            | 8   | Large Washer  | 8   | φ12x30x3.0 |
| 2   | Left Bracket 1             | 1   |            | 9   | Spring Washer | 4   | φ12        |
| 3   | Right Bracket 2            | 1   |            | 10  | Hexagon Nut   | 4   | M12        |
| 4   | Left Bracket 2             | 1   |            | 11) | Hexagon Bolt  | 4   | M12x35     |
| (5) | Large Washer               | 4   | φ14x45x3.0 | 12  | Spring Washer | 4   | φ8         |
| 6   | Hexagon Bolt (fine thread) | 4   | M14x1.5x35 | 13  | Large Washer  | 4   | φ8x25x2.0  |
| 7   | Spring Washer              | 4   | φ14        | 14) | Hexagon Bolt  | 4   | M8x25      |

### **INSTALLATION PICTURE**

Disclaimer: Caused due to improper installation initiates some related problem and losses, are beyond our company's quality assurance.