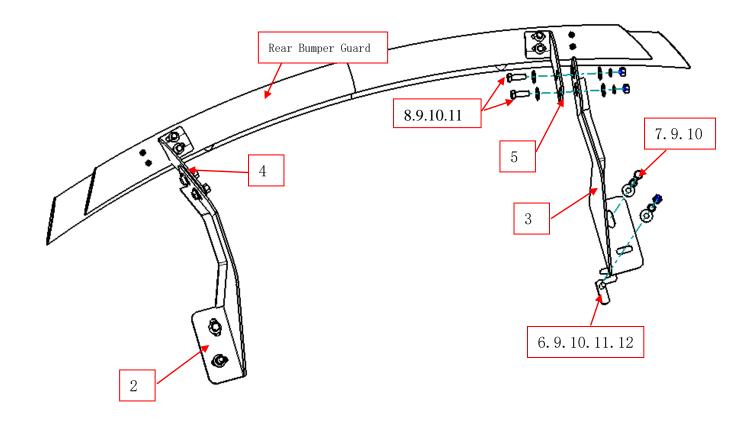

### PART LIST

| NO. | NAME                               | QTY | REMARK      | NO. | NAME            | QTY | REMARK       |
|-----|------------------------------------|-----|-------------|-----|-----------------|-----|--------------|
| 1   | Rear Bumper Guard                  | 1   |             | 9   | Large Washer    | 12  | ф 12х30х3. 0 |
| 2   | Bracket (left)                     | 1   |             | 10  | Spring Washer   | 8   | Ф 12         |
| 3   | Bracket (right)                    | 1   |             | 11  | Hexagon Nut     | 6   | M12          |
| 4   | Bracket (left)                     | 1   |             | 12  | Plastic Fixture | 2   | Ф 12         |
| 5   | Bracket (right)                    | 1   |             | 13  | Hexagon Bolt    | 4   | M8X25        |
| 6   | T-Bolt 5-1                         | 2   |             | 14  | Large Washer    | 4   | Ф8x25x2.0    |
| 7   | hexagonal head screw (Fine Thread) | 2   | M12X1.25X35 | 15  | Spring Washer   | 4   | Φ8           |
| 8   | Hexagon Bolt                       | 4   | M12X35      |     |                 |     |              |