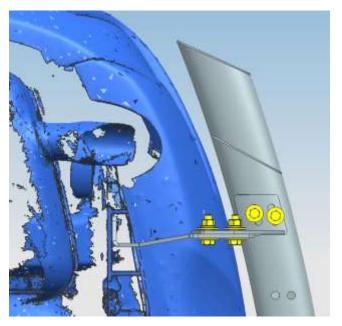

# FIG.1

**FIG.2** The installation of bracket, the same ways for both side.

**Step 3:** Install the rear bar on Bracket-A-L &B as **FIG.1**. Do not tighten all the bolts.

**Step 4:** Test the position properly, then tighten all the parts to make sure that the rear bar is steadily fixed