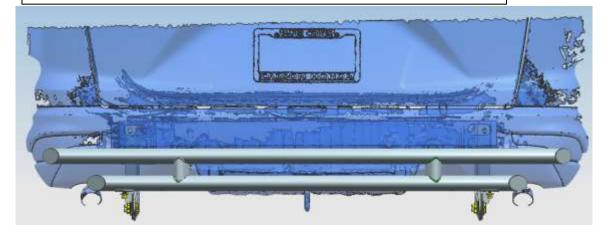

**Step 3:** Install the rear bar on Bracket-A-L &B as **FIG.1**. Do not tighten all the bolts.

**Step 4:** Test the position properly, then tighten all the parts to make sure that the rear bar is steadily fixed