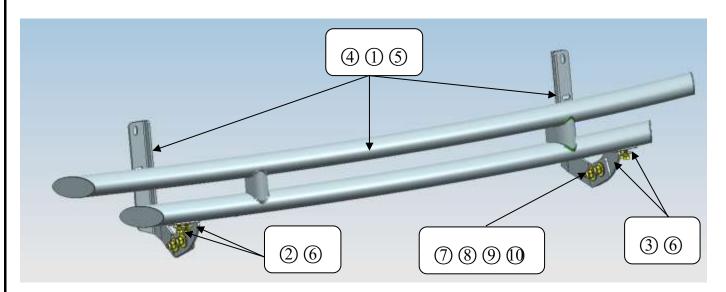

# Parts list

| NO. | QTY | PICTURE         | NO. | QTY | PICTURE           |
|-----|-----|-----------------|-----|-----|-------------------|
| 1   | 1   | Rear bar        | 2   | 1   | Bracket-A-L       |
| 3   | 1   | Bracket-A-R     | 4   | 1   | Bracket-B-L       |
| 5   | 1   | Bracket-B-R     | 6   | 4   | Hex bolt M8*25    |
| 7   | 4   | Hex nut M10     | 8   | 4   | Spring washer D10 |
| 9   | 8   | Flat washer D10 | 10  | 4   | Hex bolt M10*35   |

# FIG.1

**FIG.2** The installation of bracket, the same ways for both side.

**Step 3:** Install the rear bar on Bracket-A-L &B as **FIG.1**. Do not tighten all the bolts.

**Step 4:** Test the position properly, then tighten all the parts to make sure that the rear bar is steadily fixed