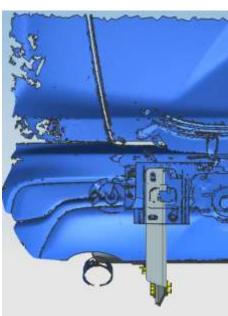

# FIG.1

**FIG.2** The installation of bracket, the same ways for both side.

#### • INSTALLATION PROCEDURES:

**Step 1:** Check all the contents are available in accordance with the above list.

Step 2: Remove the bottom factory skid plate and using factory bolts to install

Bracket-B-L&R. Do not tighten all the bolts. (FIG.2)