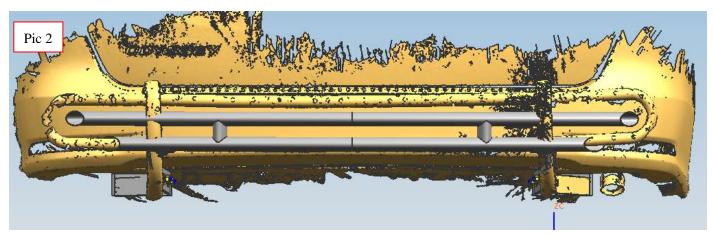

### INSTALLATION PROCEDURES

- Step 1: Refer to the Part list to check if all the hardware are included.
- Step 1: Refer to the car bottom to install bracket 1 and bracket 2.

Step 3: Refer to Pic 2 and install the rear bumper on the brackets and adjust the rear bumper to the proper position.