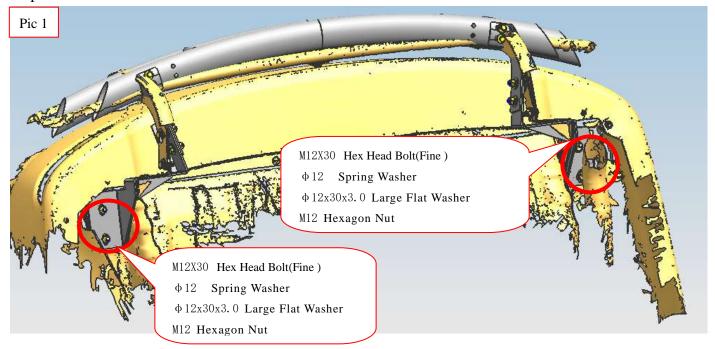

### INSTALLATION PROCEDURES

- Step 1: Refer to the Part list to check if all the hardware are included.
- Step 1: Refer to the car bottom to install bracket 1 and bracket 2.

Step 3: Refer to Pic 2 and install the rear bumper on the brackets and adjust the rear bumper to the proper position.