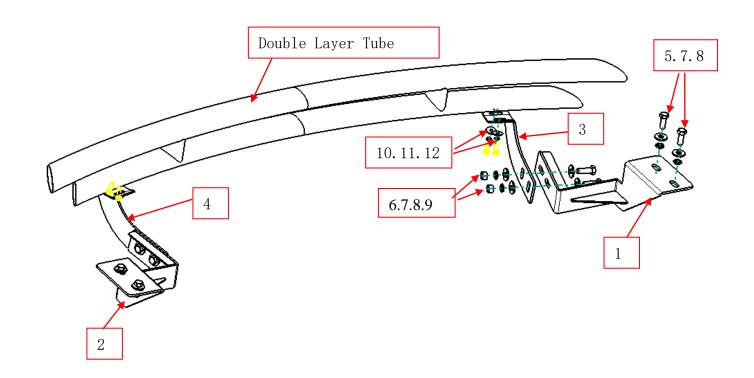

### PART LIST

| NO. | NAME                        | QTY | REMARK      | NO. | NAME                 | QTY | REMARK       |
|-----|-----------------------------|-----|-------------|-----|----------------------|-----|--------------|
| 1   | Bracket (Driver Side)       | 1   |             | 7   | Large Flat<br>Washer | 12  | ф 12х30х3. 0 |
| 2   | Bracket (Passenger<br>Side) | 1   |             | 8   | Spring Washer        | 8   | ф 12         |
| 3   | Bracket (Driver Side)       | 1   |             | 9   | Hexagon Nut          | 4   | M12          |
| 4   | Bracket (Passenger<br>Side) | 1   |             | 10  | Hex Head Bolt        | 4   | M8X25        |
| 5   | Hex Head Bolt(Fine thread)  | 4   | M12X1.25X30 | 11  | Large Flat<br>Washer | 4   | Ф8х25х2.0    |
| 6   | Hex Head Bolt               | 4   | M12X35      | 12  | Spring Washer        | 4   | Ф8           |
|     |                             |     |             |     |                      |     |              |