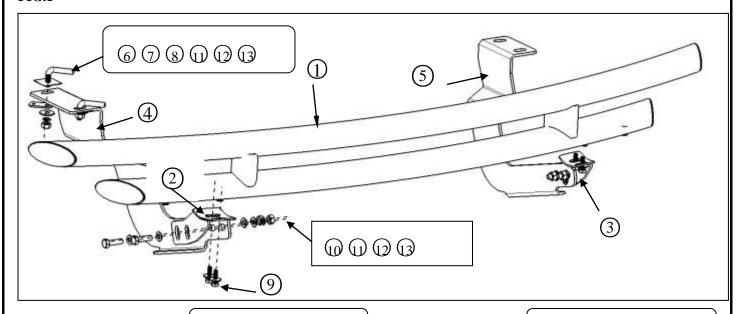

### Parts list

| NO. | QTY | PICTURE                    | NO. | QTY | PICTURE         |
|-----|-----|----------------------------|-----|-----|-----------------|
| 1   | 1   | Rear bar                   | 2   | 1   | Bracket-A-L     |
| 3   | 1   | Bracket-A-R                | 4   | 1   | Bracket-B-L     |
| (5) | 1   | Bracket-B-R                | 6   | 2   | Hook bolt       |
| 7   | 2   | Hook bolt connection plate | 8   | 2   | Plastic plate   |
| 9   | 4   | Hex bolt M8*25             | 10  | 4   | Hex bolt M10*35 |

| INSTALLATION INSTRUCTIONS |    |                 |    |   |                   |  |  |  |  |  |  |
|---------------------------|----|-----------------|----|---|-------------------|--|--|--|--|--|--|
| 11)                       | 10 | Flat washer D10 | 12 | 6 | Spring washer D10 |  |  |  |  |  |  |
| 13                        | 6  | Hex nut D10     |    |   |                   |  |  |  |  |  |  |

#### FIG.1

#### **INSTALLATION INSTRUCTIONS**

- Step 1: Check all the contents are available in accordance with the above list.
- Step 2: Remove the bottom factory skid plate, using Hook bolt to install Bracket-B-L. Do not tighten all the bolts. **(FIG.2)**
- Step 3: Remove the bottom factory skid plate and tow hook, using factory bolts (from tow hook) to install Bracket-B-R. Do not tighten all the bolts. **(FIG.3)**
- Step 4: Install the rear bar on Bracket-A-L &B. Connect Bracket-A & B as **FIG.1**. Do not tighten all the bolts.
- Step 5: Test and make sure that the rear bar is steadily fixed, and then tighten all the hardware.
- Step 6: Install the factory skid plate to original position.
- Step 7: Installation is finished.