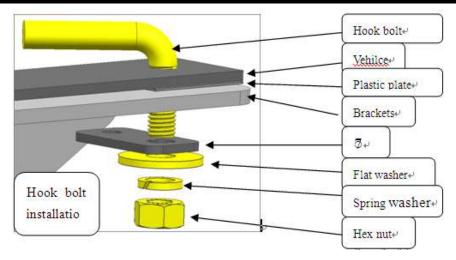

### Parts list

| NO. | QTY | PICTURE                    | NO. | QTY | PICTURE         |
|-----|-----|----------------------------|-----|-----|-----------------|
| 1   | 1   | Rear bar                   | 2   | 1   | Bracket-A-L     |
| 3   | 1   | Bracket-A-R                | 4   | 1   | Bracket-B-L     |
| (5) | 1   | Bracket-B-R                | 6   | 2   | Hook bolt       |
| 7   | 2   | Hook bolt connection plate | 8   | 2   | Plastic plate   |
| 9   | 4   | Hex bolt M8*25             | 10  | 4   | Hex bolt M10*35 |

| INSTALLATION INSTRUCTIONS |    |                 |    |   |                   |  |  |  |  |  |  |
|---------------------------|----|-----------------|----|---|-------------------|--|--|--|--|--|--|
| 11)                       | 10 | Flat washer D10 | 12 | 6 | Spring washer D10 |  |  |  |  |  |  |
| 13                        | 6  | Hex nut D10     |    |   |                   |  |  |  |  |  |  |

#### **INSTALLATION INSTRUCTIONS**

- Step 1: Check all the contents are available in accordance with the above list.
- Step 2: Remove the bottom factory skid plate, using Hook bolt to install Bracket-B-L. Do not tighten all the bolts. **(FIG.2)**
- Step 3: Remove the bottom factory skid plate and tow hook, using factory bolts (from tow hook) to install Bracket-B-R. Do not tighten all the bolts. **(FIG.3)**
- Step 4: Install the rear bar on Bracket-A-L &B. Connect Bracket-A & B as **FIG.1**. Do not tighten all the bolts.
- Step 5: Test and make sure that the rear bar is steadily fixed, and then tighten all the hardware.
- Step 6: Install the factory skid plate to original position.
- Step 7: Installation is finished.