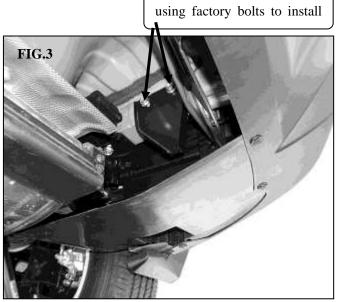

#### **INSTALLATION INSTRUCTIONS**

- Step 1: Check all the contents are available in accordance with the above list.
- Step 2: Remove the bottom factory skid plate, using Hook bolt to install Bracket-B-L. Do not tighten all the bolts. **(FIG.2)**
- Step 3: Remove the bottom factory skid plate and tow hook, using factory bolts (from tow hook) to install Bracket-B-R. Do not tighten all the bolts. **(FIG.3)**
- Step 4: Install the rear bar on Bracket-A-L &B. Connect Bracket-A & B as **FIG.1**. Do not tighten all the bolts.
- Step 5: Test and make sure that the rear bar is steadily fixed, and then tighten all the hardware.
- Step 6: Install the factory skid plate to original position.
- Step 7: Installation is finished.