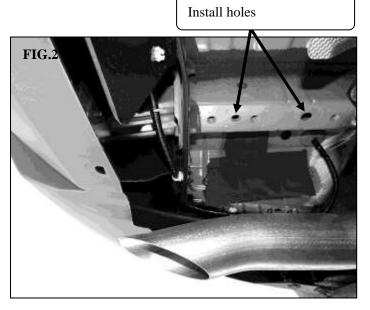

#### **INSTALLATION INSTRUCTIONS**

- Step 1: Check all the contents are available in accordance with the above list.
- Step 2: Remove the bottom factory skid plate, using Hook bolt to install Bracket-B-L. Do not tighten all the bolts. **(FIG.2)**
- Step 3: Remove the bottom factory skid plate and tow hook, using factory bolts (from tow hook) to install Bracket-B-R. Do not tighten all the bolts. **(FIG.3)**
- Step 4: Install the rear bar on Bracket-A-L &B. Connect Bracket-A & B as **FIG.1**. Do not tighten all the bolts.
- Step 5: Test and make sure that the rear bar is steadily fixed, and then tighten all the hardware.
- Step 6: Install the factory skid plate to original position.
- Step 7: Installation is finished.