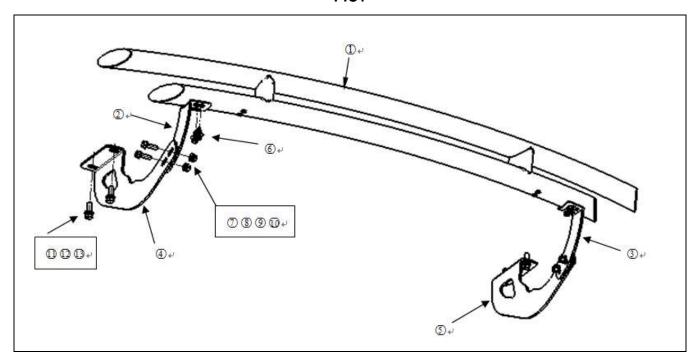

#### Parts list

| NO. | QTY | PICTURE           | NO. | QTY | PICTURE               |
|-----|-----|-------------------|-----|-----|-----------------------|
| 1   | 1   | Rear bumper guard | 2   | 1   | Bracket-A(L)          |
| 3   | 1   | Bracket-A(R)      | 4   | 1   | Bracket-B(L)          |
| 5   | 1   | Bracket-B(R)      | 6   | 4   | Assembling bolt M8*25 |

| INSTALLATION INSTRUCTIONS |   |                   |    |   |                   |  |  |  |  |
|---------------------------|---|-------------------|----|---|-------------------|--|--|--|--|
| 7                         | 4 | Hex Bolt M10*35   | 8  | 8 | Flat washer D10   |  |  |  |  |
| @                         | 4 | Spring washer D10 | 10 | 4 | Nut D10           |  |  |  |  |
| 11)                       | 4 | Flat washer D12   | 12 | 4 | Spring washer D12 |  |  |  |  |
| 13                        | 4 | Hex Bolt M12*35   |    |   |                   |  |  |  |  |

## **Installation Steps**

STEP 1: Check all the contents are available in accordance with the above list.

STEP 2: Using M12\*35 bolt to install Bracket-B-L/R as FIG.2 ,Do not tighten all the bolts.

STEP 3: As the FIG.1, first Connect Bracket-A&B, then install the rear bar on Bracket-A-L&B.

Do not tighten all the bolts.

STEP 4: Test and make sure that the rear bar is steadily fixed, and then tighten all the hardware.

STEP 5: Installation is finished.