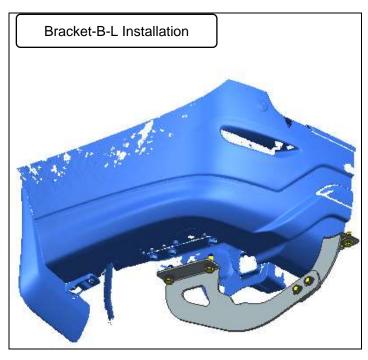

## **Installation Steps**

STEP 1: Check all the contents are available in accordance with the above list.

STEP 2: Using M12\*35 bolt to install Bracket-B-L/R as FIG.2 ,Do not tighten all the bolts.

STEP 3: As the FIG.1, first Connect Bracket-A&B, then install the rear bar on Bracket-A-L&B.

Do not tighten all the bolts.

STEP 4: Test and make sure that the rear bar is steadily fixed, and then tighten all the hardware.

STEP 5: Installation is finished.