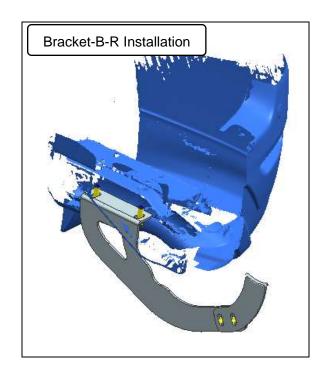

## **Installation Steps**

STEP 1: Check all the contents are available in accordance with the above list.

STEP 2: Using M12\*35 bolt to install Bracket-B-L/R as FIG.2 ,Do not tighten all the bolts.

STEP 3: As the FIG.1, first Connect Bracket-A&B, then install the rear bar on Bracket-A-L&B.

Do not tighten all the bolts.

STEP 4: Test and make sure that the rear bar is steadily fixed, and then tighten all the hardware.

STEP 5: Installation is finished.