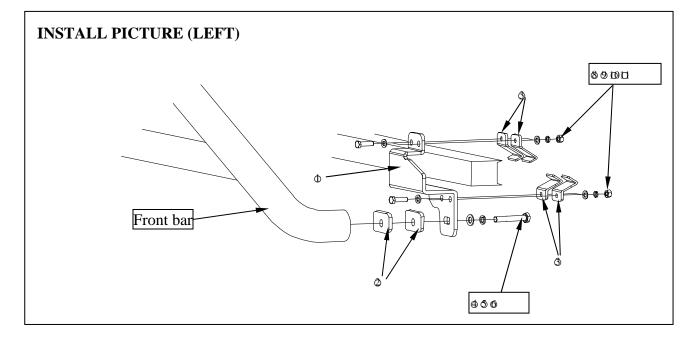

### PARTS LIST:

| NO. | Parts          | Qty | Specification | NO. | Parts       | Qty | Specification |
|-----|----------------|-----|---------------|-----|-------------|-----|---------------|
| Φ   | Mount bracket  | 2   |               | Ō   | Hex nut     | 4   | M12           |
| 0   | Cushion plate  | 4   |               | 8   | Hex bolt    | 8   | M10×30        |
| 3   | Brace brackets | 8   |               | 9   | Lock washer | 16  | 10mm          |
| ⊕   | Hex Bolt       | 4   | M12×65        | D   | Flat washer | 8   | 10mm          |
| 5   | Big washer     | 6   | 12mm          | 11  | Hex nut     | 8   | M10           |
| 6   | Lock washer    | 4   | 12mm          |     |             |     |               |

## Assembly procedure:

Step1. Install the brace brackets, L-mount bracket and front bar using the parts as showing in Install picture.

Step2. Repeat left mount bracket for the right mount bracket of vehicle to complete installation.