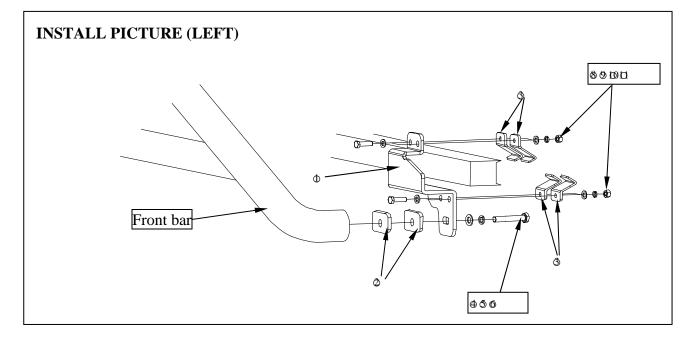

#### PARTS LIST:

| NO. | Parts          | Qty | Specification | NO. | Parts       | Qty | Specification |
|-----|----------------|-----|---------------|-----|-------------|-----|---------------|
| Φ   | Mount bracket  | 2   |               | Ō   | Hex nut     | 4   | M12           |
| 0   | Cushion plate  | 4   |               | 8   | Hex bolt    | 8   | M10×30        |
| 3   | Brace brackets | 8   |               | 9   | Lock washer | 16  | 10mm          |
| ⊕   | Hex Bolt       | 4   | M12×65        | Ø   | Flat washer | 8   | 10mm          |
| 6   | Big washer     | 6   | 12mm          | 11  | Hex nut     | 8   | M10           |
| 6   | Lock washer    | 4   | 12mm          |     |             |     |               |

## Assembly procedure:

Step1. Install the brace brackets, L-mount bracket and front bar using the parts as showing in Install picture.

Step2. Repeat left mount bracket for the right mount bracket of vehicle to complete installation.