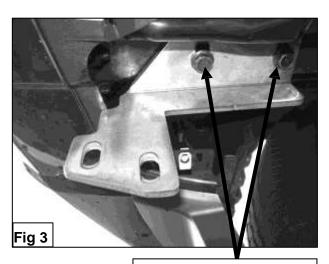

## PROCEDURE:

- 1. REMOVE CONTENTS FROM BOX. VERIFY ALL PARTS ARE PRESENT. READ INSTRUCTIONS CAREFULLY BEFORE STARTING INSTALLATION.
- 2. From underside of vehicle, use a10mm socket wrench to remove the 6 bolts holding the center plastic shroud. Set center plastic shroud on a clean working area and use a hack saw to cut out the driver side tow hook cavity (Figure 1).
- 3. Remove the factory tow hook located on the passenger side (Figure 2). NOTE: You will not be re-installing tow hook.
- **4.** Once you have cut out the driver side tow hook cavity of shroud, reinstall it back to the vehicle using the same factory hardware.
- 5. Locate the passenger side Mounting Bracket and partially hang it from factory threaded holes on the frame rail using the included (2) 12-1.25 x 35mm Hex Head Bolts (fine thread), (2) 12mm Lock Washers, and (2) 12mm Flat Washers (Figure 3). Repeat this step for driver side.
- 6. With help position Bull Bar on the outer side of Mounting Brackets. Attach Bull Bar to Mounting Brackets using the included (4) 12-1.75mm x 30mm Hex Head Bolts, (4) 12mm Lock Washers, (4) 12mm Hex Nuts, and (8) 12mm Flat Washers (Figure 4).
- 7. Align Bull Bar properly and then tighten all hardware.
- 8. Do periodic inspections to the installation to make sure that all hardware is secure and tight.

## (Passenger Side Installation Shown)

Remove Factory Tow Hooks Bolts

Replace factory bolts with the included:
12-1.25 x 35mm Hex Bolts
12mm Lock Washers
12mm Flat Washers

12-1.75mm x 35mm Hex Bolts 12mm Lock Washers 12mm Hex Nuts 12mm Flat Washers