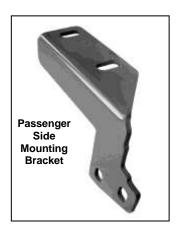

## **PARTS LIST:**

| 1 | Bull Bar                         | 4  | 12-1.25mm Hex Head Bolts             |
|---|----------------------------------|----|--------------------------------------|
| 1 | Driver/Left Mounting Bracket     | 4  | 12-1.75mm Hex Head Bolts             |
| 1 | Passenger/Right Mounting Bracket | 4  | 12mm Hex Nuts                        |
|   |                                  | 8  | 12mm Lock Washers                    |
|   |                                  | 12 | 12mm ID x 37mm OD x 3mm Flat Washers |

## PROCEDURE:

- 1. REMOVE CONTENTS FROM BOX. VERIFY ALL PARTS ARE PRESENT. READ INSTRUCTIONS CAREFULLY BEFORE STARTING INSTALLATION.
- 2. From underside of vehicle, use a10mm socket wrench to remove the 6 bolts holding the center plastic shroud. Set center plastic shroud on a clean working area and use a hack saw to cut out the driver side tow hook cavity (Figure 1).
- 3. Remove the factory tow hook located on the passenger side (Figure 2). NOTE: You will not be re-installing tow hook.
- **4.** Once you have cut out the driver side tow hook cavity of shroud, reinstall it back to the vehicle using the same factory hardware.
- 5. Locate the passenger side Mounting Bracket and partially hang it from factory threaded holes on the frame rail using the included (2) 12-1.25 x 35mm Hex Head Bolts (fine thread), (2) 12mm Lock Washers, and (2) 12mm Flat Washers (Figure 3). Repeat this step for driver side.
- 6. With help position Bull Bar on the outer side of Mounting Brackets. Attach Bull Bar to Mounting Brackets using the included (4) 12-1.75mm x 30mm Hex Head Bolts, (4) 12mm Lock Washers, (4) 12mm Hex Nuts, and (8) 12mm Flat Washers (Figure 4).
- 7. Align Bull Bar properly and then tighten all hardware.
- 8. Do periodic inspections to the installation to make sure that all hardware is secure and tight.