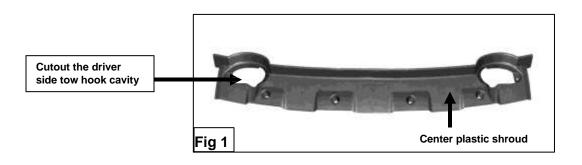

## PROCEDURE:

- 1. REMOVE CONTENTS FROM BOX. VERIFY ALL PARTS ARE PRESENT. READ INSTRUCTIONS CAREFULLY BEFORE STARTING INSTALLATION.
- 2. From underside of vehicle, use a10mm socket wrench to remove the 6 bolts holding the center plastic shroud. Set center plastic shroud on a clean working area and use a hack saw to cut out the driver side tow hook cavity (Figure 1).
- 3. Remove the factory tow hook located on the passenger side (Figure 2). NOTE: You will not be re-installing tow hook.
- **4.** Once you have cut out the driver side tow hook cavity of shroud, reinstall it back to the vehicle using the same factory hardware.
- 5. Locate the passenger side Mounting Bracket and partially hang it from factory threaded holes on the frame rail using the included (2) 12-1.25 x 35mm Hex Head Bolts (fine thread), (2) 12mm Lock Washers, and (2) 12mm Flat Washers (Figure 3). Repeat this step for driver side.
- 6. With help position Bull Bar on the outer side of Mounting Brackets. Attach Bull Bar to Mounting Brackets using the included (4) 12-1.75mm x 30mm Hex Head Bolts, (4) 12mm Lock Washers, (4) 12mm Hex Nuts, and (8) 12mm Flat Washers (Figure 4).
- 7. Align Bull Bar properly and then tighten all hardware.
- 8. Do periodic inspections to the installation to make sure that all hardware is secure and tight.