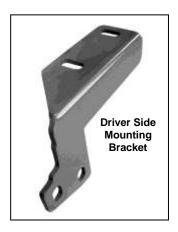

## **PARTS LIST:**

| 1 | Bull Bar                         | 4  | 12-1.25mm Hex Head Bolts             |
|---|----------------------------------|----|--------------------------------------|
| 1 | Driver/Left Mounting Bracket     | 4  | 12-1.75mm Hex Head Bolts             |
| 1 | Passenger/Right Mounting Bracket | 4  | 12mm Hex Nuts                        |
|   |                                  | 8  | 12mm Lock Washers                    |
|   |                                  | 12 | 12mm ID x 37mm OD x 3mm Flat Washers |

## PROCEDURE:

- 1. REMOVE CONTENTS FROM BOX. VERIFY ALL PARTS ARE PRESENT. READ INSTRUCTIONS CAREFULLY BEFORE STARTING INSTALLATION.
- 2. From underside of vehicle, use a10mm socket wrench to remove the 6 bolts holding the center plastic shroud. Set center plastic shroud on a clean working area and use a hack saw to cut out the driver side tow hook cavity (Figure 1).
- 3. Remove the factory tow hook located on the passenger side (Figure 2). NOTE: You will not be re-installing tow hook.
- **4.** Once you have cut out the driver side tow hook cavity of shroud, reinstall it back to the vehicle using the same factory hardware.
- 5. Locate the passenger side Mounting Bracket and partially hang it from factory threaded holes on the frame rail using the included (2) 12-1.25 x 35mm Hex Head Bolts (fine thread), (2) 12mm Lock Washers, and (2) 12mm Flat Washers (Figure 3). Repeat this step for driver side.
- 6. With help position Bull Bar on the outer side of Mounting Brackets. Attach Bull Bar to Mounting Brackets using the included (4) 12-1.75mm x 30mm Hex Head Bolts, (4) 12mm Lock Washers, (4) 12mm Hex Nuts, and (8) 12mm Flat Washers (Figure 4).
- 7. Align Bull Bar properly and then tighten all hardware.
- 8. Do periodic inspections to the installation to make sure that all hardware is secure and tight.