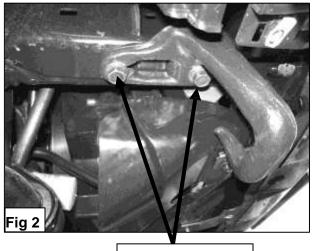

## PROCEDURE:

- 1. REMOVE CONTENTS FROM BOX. VERIFY ALL PARTS ARE PRESENT. READ INSTRUCTIONS CAREFULLY BEFORE STARTING INSTALLATION.
- 2. From underside of vehicle, use a10mm socket wrench to remove the 6 bolts holding the center plastic shroud. Set center plastic shroud on a clean working area and use a hack saw to cut out the driver side tow hook cavity (Figure 1).
- 3. Remove the factory tow hook located on the passenger side (Figure 2). NOTE: You will not be re-installing tow hook.
- **4.** Once you have cut out the driver side tow hook cavity of shroud, reinstall it back to the vehicle using the same factory hardware.
- 5. Locate the passenger side Mounting Bracket and partially hang it from factory threaded holes on the frame rail using the included (2) 12-1.25 x 35mm Hex Head Bolts (fine thread), (2) 12mm Lock Washers, and (2) 12mm Flat Washers (Figure 3). Repeat this step for driver side.
- 6. With help position Bull Bar on the outer side of Mounting Brackets. Attach Bull Bar to Mounting Brackets using the included (4) 12-1.75mm x 30mm Hex Head Bolts, (4) 12mm Lock Washers, (4) 12mm Hex Nuts, and (8) 12mm Flat Washers (Figure 4).
- 7. Align Bull Bar properly and then tighten all hardware.
- 8. Do periodic inspections to the installation to make sure that all hardware is secure and tight.

## (Passenger Side Installation Shown)

Remove Factory Tow Hooks Bolts

Replace factory bolts with the included:
12-1.25 x 35mm Hex Bolts
12mm Lock Washers
12mm Flat Washers

12-1.75mm x 35mm Hex Bolts 12mm Lock Washers 12mm Hex Nuts 12mm Flat Washers