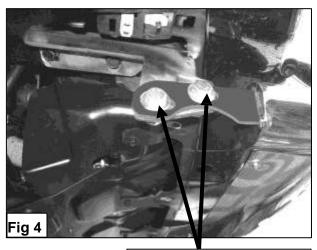

## PROCEDURE:

- 1. REMOVE CONTENTS FROM BOX. VERIFY ALL PARTS ARE PRESENT. READ INSTRUCTIONS CAREFULLY BEFORE STARTING INSTALLATION.
- 2. From underside of vehicle, use a10mm socket wrench to remove the 6 bolts holding the center plastic shroud. Set center plastic shroud on a clean working area and use a hack saw to cut out the driver side tow hook cavity (Figure 1).
- 3. Remove the factory tow hook located on the passenger side (Figure 2). NOTE: You will not be re-installing tow hook.
- **4.** Once you have cut out the driver side tow hook cavity of shroud, reinstall it back to the vehicle using the same factory hardware.
- 5. Locate the passenger side Mounting Bracket and partially hang it from factory threaded holes on the frame rail using the included (2) 12-1.25 x 35mm Hex Head Bolts (fine thread), (2) 12mm Lock Washers, and (2) 12mm Flat Washers (Figure 3). Repeat this step for driver side.
- 6. With help position Bull Bar on the outer side of Mounting Brackets. Attach Bull Bar to Mounting Brackets using the included (4) 12-1.75mm x 30mm Hex Head Bolts, (4) 12mm Lock Washers, (4) 12mm Hex Nuts, and (8) 12mm Flat Washers (Figure 4).
- 7. Align Bull Bar properly and then tighten all hardware.
- 8. Do periodic inspections to the installation to make sure that all hardware is secure and tight.